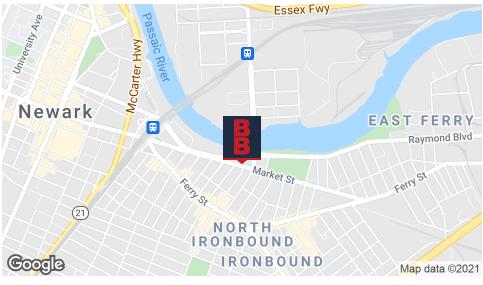

#### LOCATION DESCRIPTION

Approx. 1 Miles to I-280

Approx. 1.8 Miles to NJ Turnpike

Approx. 4.07 Miles to Garden State Parkway

Approx. 5 Miles to Newark Liberty International Airport