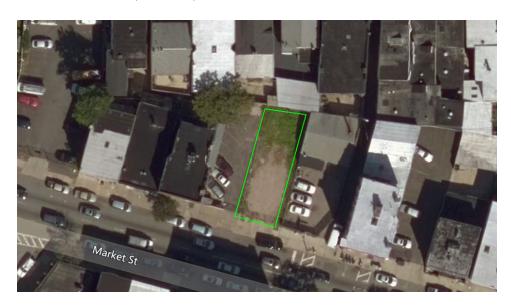

#### PROPERTY HIGHLIGHTS

- ±0.06 AC Vacant Lot
- 30' Width x 81' Depth Lot Dimensions
- Block 2003, Lot 42
- Residential Apartment Land Use
- One Block to NJ Bus Stop
- Taxes at \$4,826 (2021)

For More Information, Contact the Exclusive Brokers