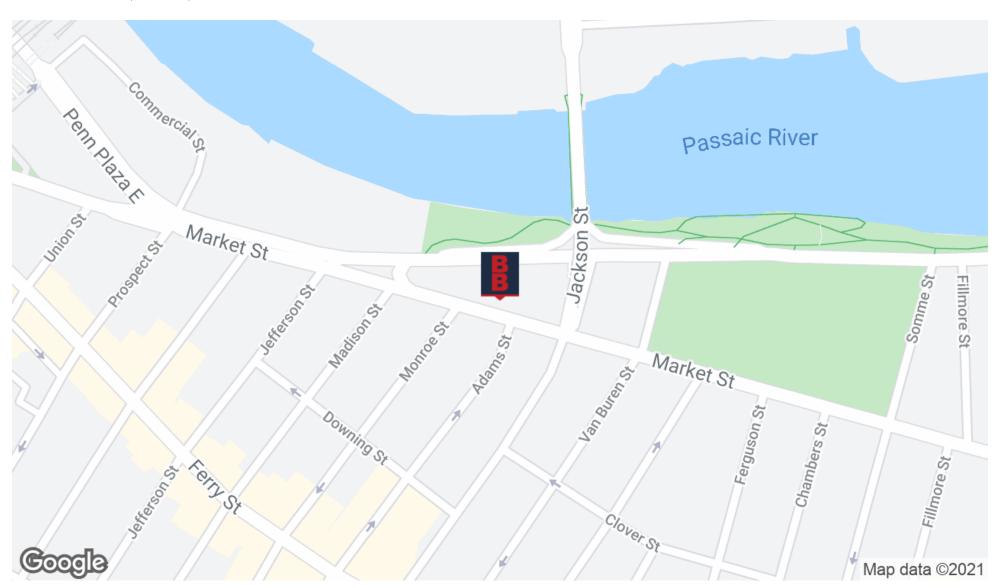

#### LOCATION DESCRIPTION

Approx. 1 Miles to I-280

Approx. 1.8 Miles to NJ Turnpike

Approx. 4.07 Miles to Garden State Parkway

Approx. 5 Miles to Newark Liberty International Airport

511 Market Street, Newark, NJ 07105

For More Information, Contact the Exclusive Brokers

DAVID THOMAS, SIOR

Executive Director dathomas@blauberg.com 973.379.6644 x125 CHRISTIAN WALSIFER, CCIM, SIOR

Executive Senior Director cwalsifer@blauberg.com 973.379.6644 x137