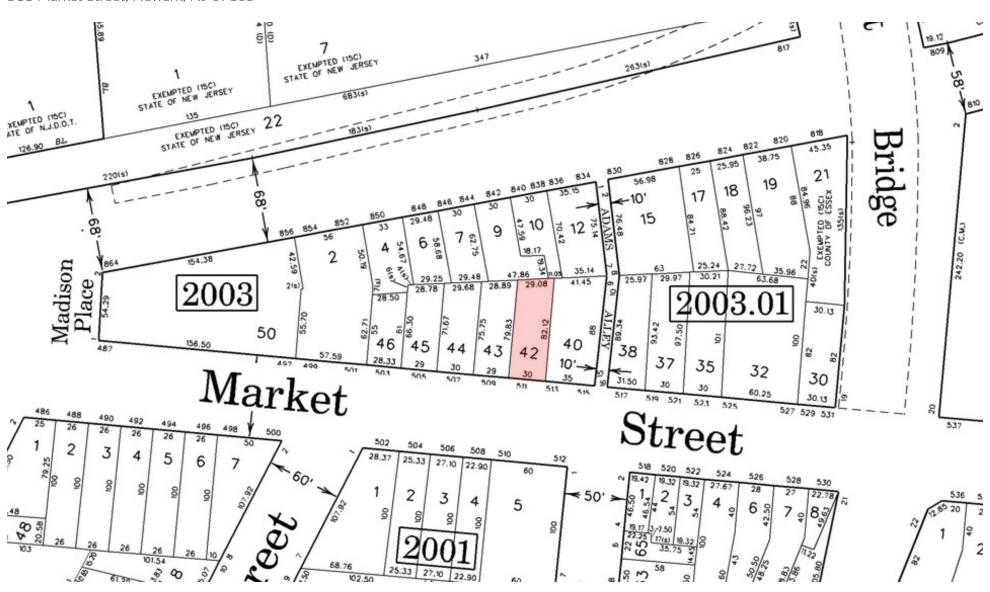

#### PROPERTY HIGHLIGHTS

- ±0.06 AC Vacant Lot
- 30' Width x 81' Depth Lot Dimensions
- Block 2003, Lot 42
- Residential Apartment Land Use
- One Block to NJ Bus Stop
- Taxes at \$4,826 (2021)

For More Information, Contact the Exclusive Brokers