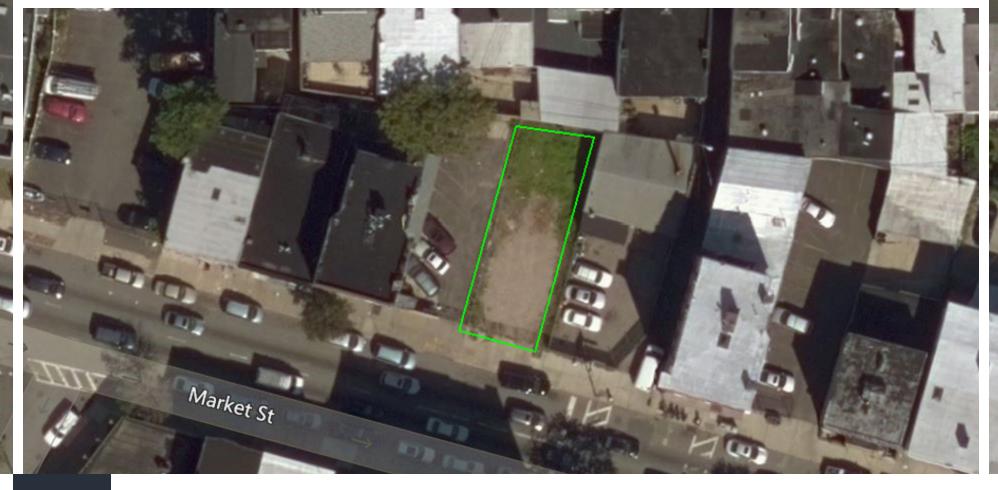

#### PROPERTY HIGHLIGHTS

- ±0.06 AC Vacant Lot
- 30' Width x 81' Depth Lot Dimensions
- Block 2003, Lot 42
- Residential Apartment Land Use
- One Block to NJ Bus Stop
- Taxes at \$4,826 (2021)

For More Information, Contact the Exclusive Brokers