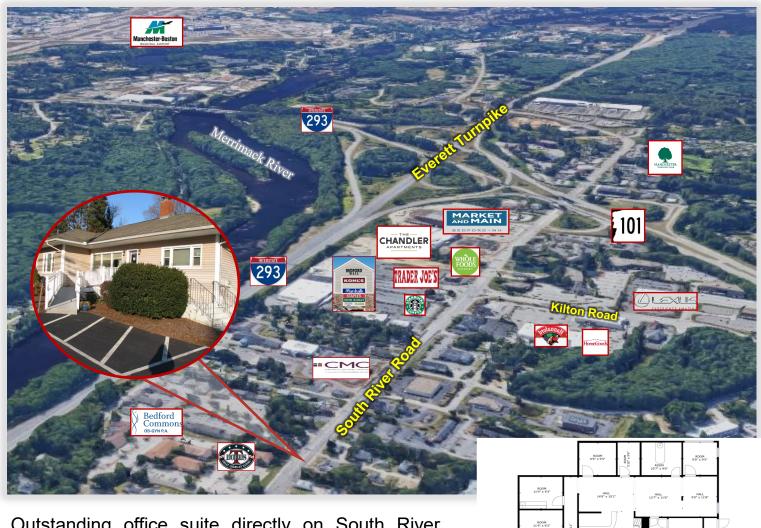

## **Property Features**

- 2,160± SF
- Excellent visibility
- Private Parking lot
- Convenient access to Manchester/Boston Regional Airport, all points Rt 101, Rt 3, I-293 and I-93
- Move In Ready

Lease Rate: \$19.50 PSF Mod Gross

Click <u>here</u> for more information

Joe Robinson +1 603 637 2012 jrobinson@nainorwoodgroup.com

Louise Norwood +1 603 657 1932 louise@nainorwoodgroup.com

Outstanding office suite directly on South River Road ideally suited as a medical facility with individual exam rooms; Reception/waiting area; handicapped access all with excellent signage and stand alone identity. The suite is not limited to medical as it would also make for an enviable location for a professional office user such as a Law firm, CPA, Residential Real Estate, Mortgage Title Services all taking full advantage of the South River Road cache. New ownership bringing visual improvements of landscaping for additional road/sign visibility with a crisp, updated presentation. This is a keeper for a business looking for that hard to find South River Road address.