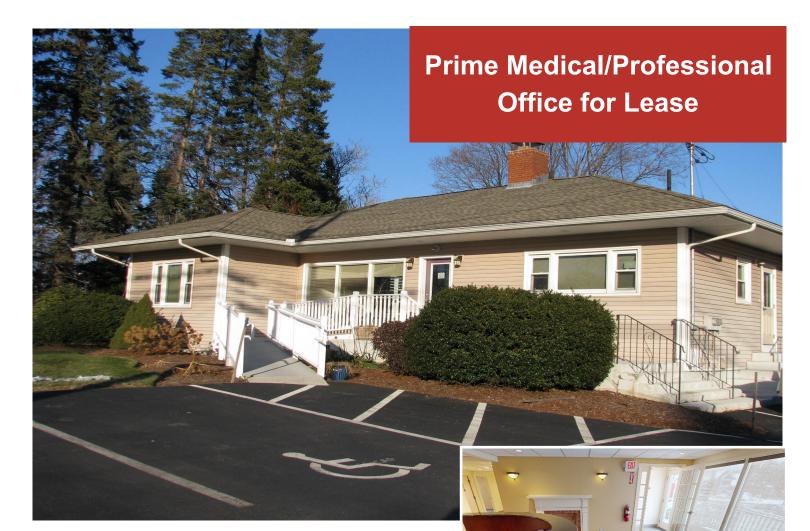

## 39 South River Road

Bedford, NH

## **Property Features**

- 2,160± SF
- Excellent visibility
- Private Parking lot
- Convenient access to Manchester/Boston Regional Airport, all points Rt 101, Rt 3, I-293 and I-93
- Move In Ready

Lease Rate: \$19.50 PSF Mod Gross

Click <u>here</u> for more information

Joe Robinson +1 603 637 2012 jrobinson@nainorwoodgroup.com

Louise Norwood +1 603 657 1932 louise@nainorwoodgroup.com

Outstanding office suite directly on South River Road ideally suited as a medical facility with individual exam rooms; Reception/waiting area; handicapped access all with excellent signage and stand alone identity. The suite is not limited to medical as it would also make for an enviable location for a professional office user such as a Law firm, CPA, Residential Real Estate, Mortgage Title Services all taking full advantage of the South River Road cache. New ownership bringing visual improvements of landscaping for additional road/sign visibility with a crisp, updated presentation. This is a keeper for a business looking for that hard to find South River Road address.