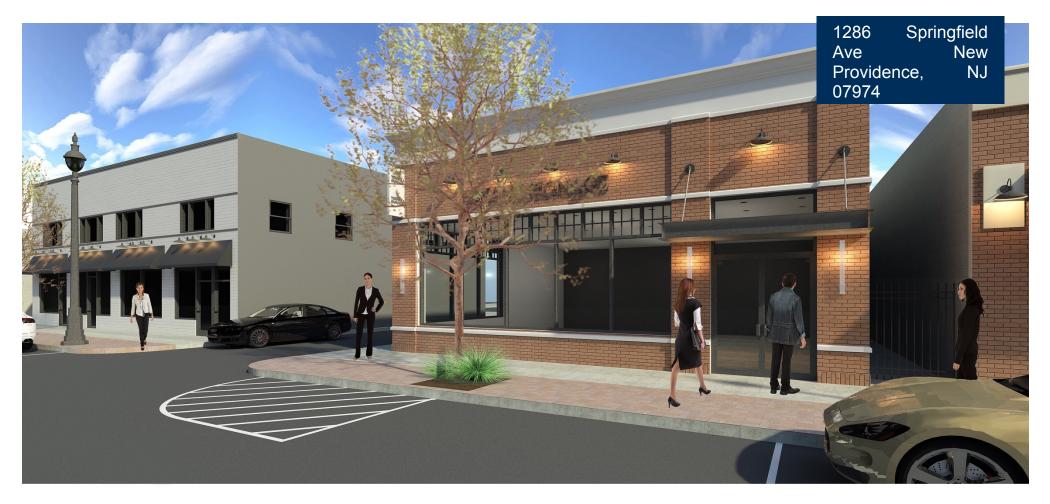

- Brand new stand alone building in Downtown New Providence
- 2 Frontages- Building has frontage on Springfield Ave. and frontage in the Shopping Center
- Great Visibility with over 16,000 cars per day passing by

- 2508 Sq. Ft. of Retail Available with 16' ceilings (will consider dividing)
- Neighboring Tenants: Juice House, Starbucks, Chipotle, Air Aerial Fitness, Orange Theory, Chopt, Smashburger, CVS, Acme
- Landlord will provide Tenant Improvements for qualified tenants