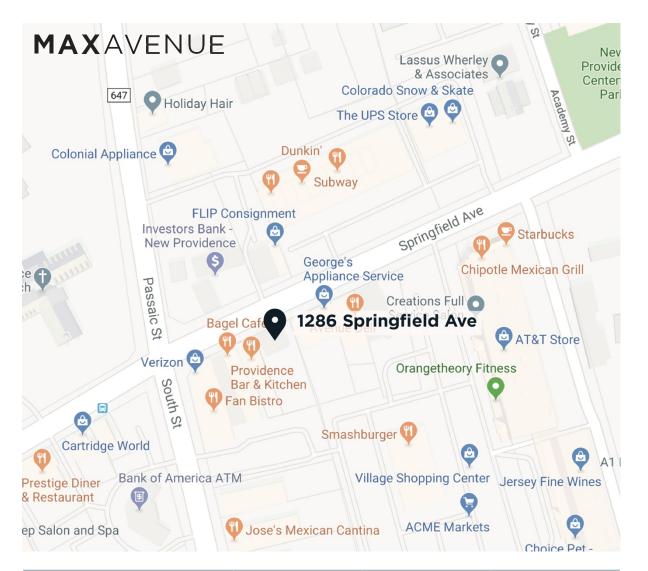

- Brand new stand alone building in Downtown New Providence
- 2 Frontages- Building has frontage on Springfield Ave. and frontage in the Shopping Center
- Great Visibility with over 16,000 cars per day passing by

- 2508 Sq. Ft. of Retail Available with 16' ceilings (will consider dividing)
- Neighboring Tenants: Juice House, Starbucks, Chipotle, Air Aerial Fitness, Orange Theory, Chopt, Smashburger, CVS, Acme
- Landlord will provide Tenant Improvements for qualified tenants