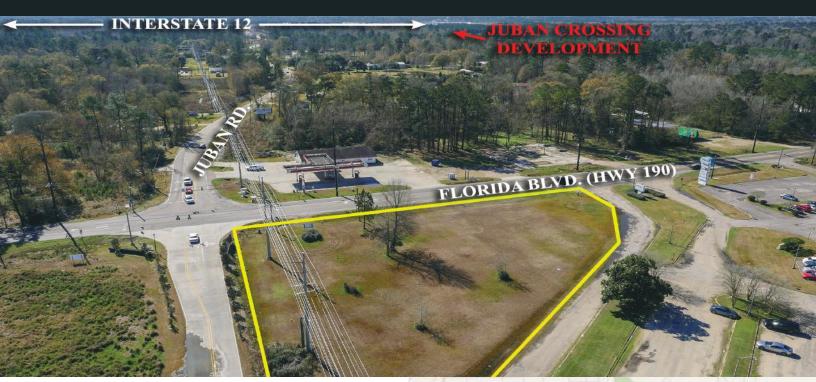

## **BUILD TO SUIT** TRACT A-1 JUBAN ROAD DENHAM SPRINGS, LA 70726

**SEE AGENT** 

**0.88 ACRES** 

### **HIGHLIGHTS**

- 0.88 Acre Tract
- Hard Corner Site
- No Zoning (Outside of City Limits)
- 300' Florida Blvd (Hwy 190) Frontage
- 1 Mile North of Juban Crossing Development
- Not in any Flood Zone
- Can Build up to 7,888 SF Bldg.
- · Located Adjacent to Medical and Multi-Family
- Adjacent to Proposed Juban Rd Extension
- Future Roundabout w/ Multiple Ingress/Egress
- Existing Easement w/ Medical Facility in Rear