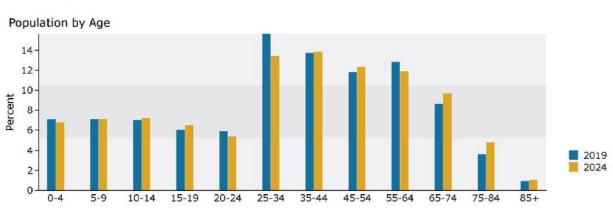

#### **DEMOGRAPHICS - I MILE**

| Summary                         | Cer                           | nsus 2010 |          | 2019    |           | 202    |
|---------------------------------|-------------------------------|-----------|----------|---------|-----------|--------|
| Population                      |                               | 2,223     |          | 2,547   |           | 2,77   |
| Households                      |                               | 843       |          | 976     |           | 1,00   |
| Families                        |                               | 610       |          | 691     |           | 7      |
| Average Household Size          |                               | 2.63      |          | 2.60    |           | 2.     |
| Owner Occupied Housing Units    |                               | 597       |          | 626     |           | 64     |
| Renter Occupied Housing Units   |                               | 246       |          | 350     |           | 4      |
| Median Age                      |                               | 34.0      |          | 36.0    |           | 37     |
| Trends: 2019 - 2024 Annual Rate |                               | Area      |          | State   |           | Nation |
| Population                      |                               | 1.74%     |          | 0.41%   |           | 0.77   |
| Households                      |                               | 1.82%     |          | 0.43%   |           | 0.75   |
| Families                        |                               | 1.65%     |          | 0.26%   |           | 0.68   |
| Owner HHs                       |                               | 0.47%     |          | 0.73%   |           | 0.92   |
| Median Household Income         |                               | 1.09%     |          | 2.01%   |           | 2.70   |
|                                 |                               |           | 20       | 19      | 20        | 024    |
| Households by Income            |                               |           | Number   | Percent | Number    | Perce  |
| <\$15,000                       |                               |           | 107      | 11.0%   | 104       | 9.7    |
| \$15,000 - \$24,999             |                               |           | 172      | 17.6%   | 175       | 16.4   |
| \$25,000 - \$34,999             |                               |           | 106      | 10.9%   | 112       | 10.5   |
| \$35,000 - \$49,999             |                               |           | 98       | 10.0%   | 105       | 9.8    |
| \$50,000 - \$74,999             |                               |           | 180      | 18.4%   | 204       | 19.1   |
| \$75,000 - \$99,999             |                               |           | 146      | 15.0%   | 164       | 15.4   |
| \$100,000 - \$149,999           |                               |           | 89       | 9.1%    | 110       | 10.3   |
| \$150,000 - \$199,999           |                               |           | 23       | 2.4%    | 33        | 3.1    |
| \$200,000+                      |                               |           | 54       | 5.5%    | 60        | 5.6    |
| 1200,0001                       |                               |           |          | 0.070   |           | 5.0    |
| Median Household Income         |                               |           | \$50,411 |         | \$53,215  |        |
| Average Household Income        |                               |           | \$70,185 |         | \$76,251  |        |
| Per Capita Income               |                               |           | \$26,163 |         | \$28,520  |        |
| Fer Capita Income               | Census 20                     | 10        |          | 19      |           | 024    |
| Population by Age               | Number                        | Percent   | Number   | Percent | Number    | Perce  |
| 0 - 4                           | 172                           | 7.7%      | 181      | 7.1%    | 188       | 6.8    |
| 5 - 9                           | 163                           | 7.3%      | 182      | 7.1%    | 197       | 7.1    |
| 10 - 14                         | 157                           | 7.1%      | 177      | 7.0%    | 201       | 7.2    |
| 15 - 19                         | 182                           | 8.2%      | 152      | 6.0%    | 181       | 6.     |
| 20 - 24                         | 150                           | 6.7%      | 150      | 5.9%    | 151       | 5.4    |
| 25 - 34                         | 321                           | 14.4%     | 396      | 15.6%   | 372       | 13.4   |
| 35 - 44                         | 283                           | 12.7%     | 348      | 13.7%   | 383       | 13.8   |
| 45 - 54                         | 326                           | 14.7%     | 300      | 11.8%   | 340       | 12.3   |
| 45 - 54<br>55 - 64              | 243                           | 10.9%     | 325      | 12.8%   | 340       | 11.9   |
| 65 - 74                         | 140                           | 6.3%      | 220      | 8.6%    | 270       | 9.7    |
| 05 - 74<br>75 - 84              |                               |           |          |         |           |        |
| 75 - 84<br>85+                  | 69<br>17                      | 3.1%      | 91<br>24 | 3.6%    | 133<br>28 | 4.8    |
| 85+                             |                               | 0.8%      |          | 0.9%    |           |        |
| Barry and Calendaria            | Census 2010<br>Number Percent |           | 2019     |         | 2024      |        |
| Race and Ethnicity              | Number                        |           | Number   | Percent | Number    | Perce  |
| White Alone                     | 2,038                         | 91.7%     | 2,254    | 88.5%   | 2,401     | 86.4   |
| Black Alone                     | 71                            | 3.2%      | 119      | 4.7%    | 158       | 5.7    |
| American Indian Alone           | 10                            | 0.5%      | 10       | 0.4%    | 11        | 0.4    |
| Asian Alone                     | 28                            | 1.3%      | 48       | 1.9%    | 64        | 2.3    |
| Pacific Islander Alone          | 1                             | 0.0%      | 4        | 0.2%    | 5         | 0.2    |
| Some Other Race Alone           | 41                            | 1.8%      | 60       | 2.4%    | 74        | 2.7    |
| Two or More Races               | 33                            | 1.5%      | 51       | 2.0%    | 65        | 2.3    |
|                                 |                               | 4.9%      | 166      | 6.5%    | 206       | 7.4    |
| Hispanic Origin (Any Race)      | 110                           |           |          |         |           |        |