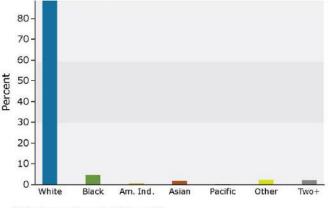

#### **DEMOGRAPHICS - I MILE**

| Summary                         | Cer                           | nsus 2010 |          | 2019    |           | 202    |
|---------------------------------|-------------------------------|-----------|----------|---------|-----------|--------|
| Population                      |                               | 2,223     |          | 2,547   |           | 2,77   |
| Households                      |                               | 843       |          | 976     |           | 1,00   |
| Families                        |                               | 610       |          | 691     |           | 7      |
| Average Household Size          |                               | 2.63      |          | 2.60    |           | 2.     |
| Owner Occupied Housing Units    |                               | 597       |          | 626     |           | 64     |
| Renter Occupied Housing Units   |                               | 246       |          | 350     |           | 4      |
| Median Age                      |                               | 34.0      |          | 36.0    |           | 37     |
| Trends: 2019 - 2024 Annual Rate |                               | Area      |          | State   |           | Nation |
| Population                      |                               | 1.74%     |          | 0.41%   |           | 0.77   |
| Households                      |                               | 1.82%     |          | 0.43%   |           | 0.75   |
| Families                        |                               | 1.65%     |          | 0.26%   |           | 0.68   |
| Owner HHs                       |                               | 0.47%     |          | 0.73%   |           | 0.92   |
| Median Household Income         |                               | 1.09%     |          | 2.01%   |           | 2.70   |
|                                 |                               |           | 20       | 19      | 20        | 024    |
| Households by Income            |                               |           | Number   | Percent | Number    | Perce  |
| <\$15,000                       |                               |           | 107      | 11.0%   | 104       | 9.7    |
| \$15,000 - \$24,999             |                               |           | 172      | 17.6%   | 175       | 16.4   |
| \$25,000 - \$34,999             |                               |           | 106      | 10.9%   | 112       | 10.5   |
| \$35,000 - \$49,999             |                               |           | 98       | 10.0%   | 105       | 9.8    |
| \$50,000 - \$74,999             |                               |           | 180      | 18.4%   | 204       | 19.1   |
| \$75,000 - \$99,999             |                               |           | 146      | 15.0%   | 164       | 15.4   |
| \$100,000 - \$149,999           |                               |           | 89       | 9.1%    | 110       | 10.3   |
| \$150,000 - \$199,999           |                               |           | 23       | 2.4%    | 33        | 3.1    |
| \$200,000+                      |                               |           | 54       | 5.5%    | 60        | 5.6    |
| 1200,0001                       |                               |           |          | 0.070   |           | 5.0    |
| Median Household Income         |                               |           | \$50,411 |         | \$53,215  |        |
| Average Household Income        |                               |           | \$70,185 |         | \$76,251  |        |
| Per Capita Income               |                               |           | \$26,163 |         | \$28,520  |        |
| Fer Capita Income               | Census 20                     | 10        |          | 19      |           | 024    |
| Population by Age               | Number                        | Percent   | Number   | Percent | Number    | Perce  |
| 0 - 4                           | 172                           | 7.7%      | 181      | 7.1%    | 188       | 6.8    |
| 5 - 9                           | 163                           | 7.3%      | 182      | 7.1%    | 197       | 7.1    |
| 10 - 14                         | 157                           | 7.1%      | 177      | 7.0%    | 201       | 7.2    |
| 15 - 19                         | 182                           | 8.2%      | 152      | 6.0%    | 181       | 6.     |
| 20 - 24                         | 150                           | 6.7%      | 150      | 5.9%    | 151       | 5.4    |
| 25 - 34                         | 321                           | 14.4%     | 396      | 15.6%   | 372       | 13.4   |
| 35 - 44                         | 283                           | 12.7%     | 348      | 13.7%   | 383       | 13.8   |
| 45 - 54                         | 326                           | 14.7%     | 300      | 11.8%   | 340       | 12.3   |
| 45 - 54<br>55 - 64              | 243                           | 10.9%     | 325      | 12.8%   | 340       | 11.9   |
| 65 - 74                         | 140                           | 6.3%      | 220      | 8.6%    | 270       | 9.7    |
| 05 - 74<br>75 - 84              |                               |           |          |         |           |        |
| 75 - 84<br>85+                  | 69<br>17                      | 3.1%      | 91<br>24 | 3.6%    | 133<br>28 | 4.8    |
| 85+                             |                               | 0.8%      |          | 0.9%    |           |        |
| Barry and Calendaria            | Census 2010<br>Number Percent |           | 2019     |         | 2024      |        |
| Race and Ethnicity              | Number                        |           | Number   | Percent | Number    | Perce  |
| White Alone                     | 2,038                         | 91.7%     | 2,254    | 88.5%   | 2,401     | 86.4   |
| Black Alone                     | 71                            | 3.2%      | 119      | 4.7%    | 158       | 5.7    |
| American Indian Alone           | 10                            | 0.5%      | 10       | 0.4%    | 11        | 0.4    |
| Asian Alone                     | 28                            | 1.3%      | 48       | 1.9%    | 64        | 2.3    |
| Pacific Islander Alone          | 1                             | 0.0%      | 4        | 0.2%    | 5         | 0.2    |
| Some Other Race Alone           | 41                            | 1.8%      | 60       | 2.4%    | 74        | 2.7    |
| Two or More Races               | 33                            | 1.5%      | 51       | 2.0%    | 65        | 2.3    |
|                                 |                               | 4.9%      | 166      | 6.5%    | 206       | 7.4    |
| Hispanic Origin (Any Race)      | 110                           |           |          |         |           |        |

Trends 2019-2024 2.5 Annual Rate (in percent) 2 1.5 1 Area 0.5 State USA 0-Population Median HH Income Households Families **Owner HHs** 

2019 Household Income

2019 Population by Race

Source: U.S. Census Bureau, Census 2010 Summary File 1. Esri forecasts for 2019 and 2024.