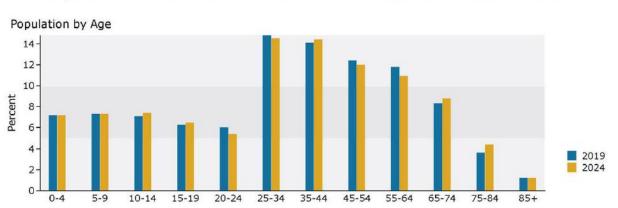

#### **DEMOGRAPHICS - 3 MILES**

| Summary                         | Cei       | nsus 2010 |          | 2019    |          | 202    |
|---------------------------------|-----------|-----------|----------|---------|----------|--------|
| Population                      |           | 27,938    |          | 30,940  |          | 32,62  |
| Households                      |           | 10,175    |          | 11,302  |          | 11,93  |
| Families                        |           | 7,475     |          | 8,165   |          | 8,50   |
| Average Household Size          |           | 2.73      |          | 2.72    |          | 2.     |
| Owner Occupied Housing Units    |           | 7,474     |          | 7,972   |          | 8,4    |
| Renter Occupied Housing Units   |           | 2,701     |          | 3,330   |          | 3,4    |
| Median Age                      |           | 34.0      |          | 35.9    |          | 36     |
| Trends: 2019 - 2024 Annual Rate |           | Area      |          | State   |          | Nation |
| Population                      |           | 1.07%     |          | 0.41%   |          | 0.77   |
| Households                      |           | 1.09%     |          | 0.43%   |          | 0.75   |
| Families                        |           | 0.96%     |          | 0.26%   |          | 0.68   |
| Owner HHs                       |           | 1.23%     |          | 0.73%   |          | 0.92   |
| Median Household Income         |           | 1.51%     |          | 2.01%   |          | 2.70   |
|                                 |           |           | 20       | 19      | 20       | 024    |
| Households by Income            |           |           | Number   | Percent | Number   | Perce  |
| <\$15,000                       |           |           | 1,025    | 9.1%    | 967      | 8.1    |
| \$15,000 - \$24,999             |           |           | 1,469    | 13.0%   | 1,381    | 11.6   |
| \$25,000 - \$34,999             |           |           | 851      | 7.5%    | 844      | 7.1    |
| \$35,000 - \$49,999             |           |           | 1,567    | 13.9%   | 1,550    | 13.0   |
| \$50,000 - \$74,999             |           |           | 2,207    | 19.5%   | 2,338    | 19.6   |
| \$75,000 - \$99,999             |           |           | 1,777    | 15.7%   | 1,864    | 15.6   |
| \$100,000 - \$149,999           |           |           | 1,508    | 13.3%   | 1,791    | 15.0   |
| \$150,000 - \$199,999           |           |           | 699      | 6.2%    | 957      | 8.0    |
| \$200,000+                      |           |           | 200      | 1.8%    | 240      | 2.0    |
| Median Household Income         |           |           | \$56,245 |         | \$60,607 |        |
| Average Household Income        |           |           | \$69,844 |         | \$77,599 |        |
| Per Capita Income               |           |           | \$25,628 |         | \$28,505 |        |
| rei capita income               | Census 20 | 010       |          | 19      |          | 024    |
| Population by Age               | Number    | Percent   | Number   | Percent | Number   | Perc   |
| 0 - 4                           | 2,183     | 7.8%      | 2,236    | 7.2%    | 2,356    | 7.     |
| 5 - 9                           | 2,166     | 7.8%      | 2,263    | 7.3%    | 2,378    | 7.3    |
| 10 - 14                         | 2,162     | 7.7%      | 2,206    | 7.1%    | 2,403    | 7.4    |
| 15 - 19                         | 2,057     | 7.4%      | 1,936    | 6.3%    | 2,107    | 6.     |
| 20 - 24                         | 1,701     | 6.1%      | 1,848    | 6.0%    | 1,752    | 5.4    |
| 25 - 34                         | 4,118     | 14.7%     | 4,570    | 14.8%   | 4,737    | 14.    |
| 35 - 44                         | 3,859     | 13.8%     | 4,370    | 14.1%   | 4,695    | 14.4   |
| 45 - 54                         | 3,821     | 13.7%     | 3,827    | 12.4%   | 3,927    | 12.0   |
| 55 - 64                         | 2,980     | 10.7%     | 3,643    | 11.8%   | 3,567    | 10.9   |
| 65 - 74                         | 1,685     | 6.0%      | 2,559    | 8.3%    | 2,859    | 8.8    |
| 75 - 84                         | 909       | 3.3%      | 1,116    | 3.6%    | 1,446    | 4.4    |
| 85+                             | 296       | 1.1%      | 366      | 1.2%    | 398      | 1.2    |
| 00+                             | Census 20 |           |          | 1.2 %   |          | )24    |
| Race and Ethnicity              | Number    | Percent   | Number   | Percent | Number   | Perce  |
| White Alone                     | 24,667    | 88.3%     | 26,421   | 85.4%   | 27,227   | 83.5   |
| Black Alone                     | 2,136     | 7.6%      | 2,843    | 9.2%    | 3,338    | 10.2   |
| American Indian Alone           | 119       | 0.4%      | 154      | 0.5%    | 176      | 0.5    |
| Asian Alone                     | 195       | 0.7%      | 323      | 1.0%    | 419      | 1.3    |
| Pacific Islander Alone          | 9         | 0.0%      | 25       | 0.1%    | 33       | 0.1    |
| Some Other Race Alone           | 479       | 1.7%      | 684      | 2.2%    | 821      | 2.5    |
|                                 | 335       | 1.2%      | 489      |         | 609      | 1.9    |
| Two or More Paces               | 222       | 1.270     | 409      | 1.6%    | 009      | 1.3    |
| Two or More Races               |           |           |          |         |          |        |