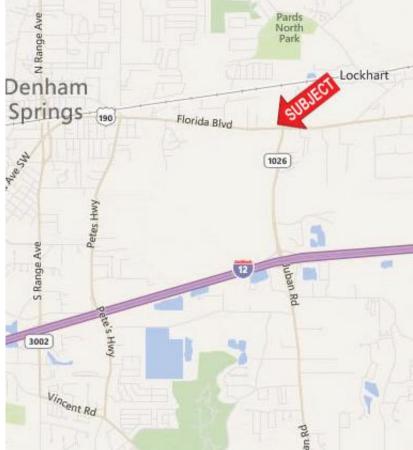

### **HIGHLIGHTS**

- 0.88 Acre Tract
- Hard Corner Site
- No Zoning (Outside of City Limits)
- 300' Florida Blvd (Hwy 190) Frontage
- 1 Mile North of Juban Crossing Development
- Not in any Flood Zone
- Can Build up to 7,888 SF Bldg.
- · Located Adjacent to Medical and Multi-Family
- Adjacent to Proposed Juban Rd Extension
- Future Roundabout w/ Multiple Ingress/Egress
- Existing Easement w/ Medical Facility in Rear