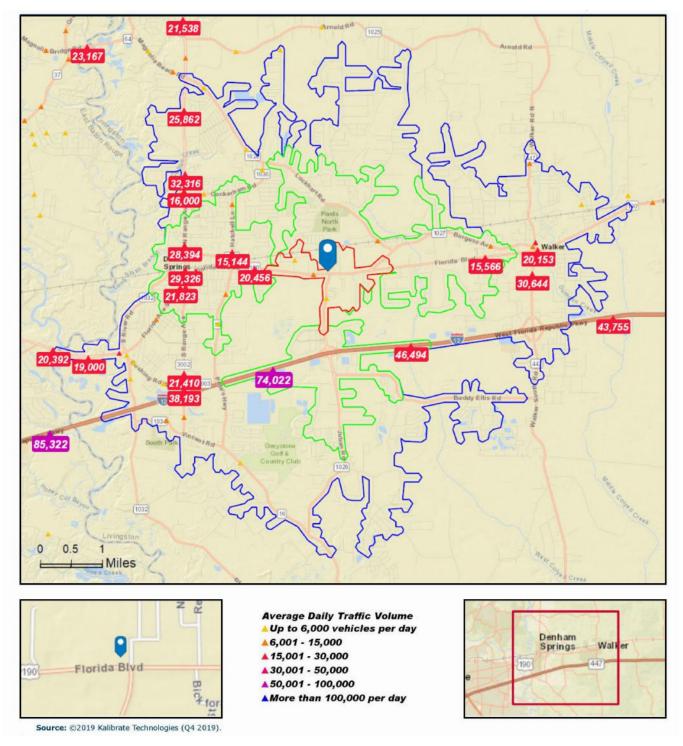

#### TRAFFIC COUNT MAP

SAURAGE ROTENBERG COMMERCIAL REAL ESTATE, LLC 5135 BLUEBONNET BLVD BATON ROUGE, LA 70809

 TEL
 225
 766-0000

 FAX
 225
 766-2229

B SAURAGEROTENBERG.COM

COMMERCIAL REAL ESTATE

DIRECT:225930-6256MOBILE:225328-1778 EMAIL: CARMEN@SRE-CRE.COM