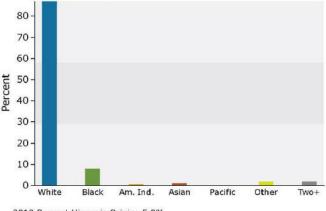

#### **DEMOGRAPHICS - I MILE**

| Summary                         | Cer                           | nsus 2010 |          | 2019    |           | 202    |
|---------------------------------|-------------------------------|-----------|----------|---------|-----------|--------|
| Population                      |                               | 2,223     |          | 2,547   |           | 2,77   |
| Households                      |                               | 843       |          | 976     |           | 1,00   |
| Families                        |                               | 610       |          | 691     |           | 7      |
| Average Household Size          |                               | 2.63      |          | 2.60    |           | 2.     |
| Owner Occupied Housing Units    |                               | 597       |          | 626     |           | 64     |
| Renter Occupied Housing Units   |                               | 246       |          | 350     |           | 4      |
| Median Age                      |                               | 34.0      |          | 36.0    |           | 37     |
| Trends: 2019 - 2024 Annual Rate |                               | Area      |          | State   |           | Nation |
| Population                      |                               | 1.74%     |          | 0.41%   |           | 0.77   |
| Households                      |                               | 1.82%     |          | 0.43%   |           | 0.75   |
| Families                        |                               | 1.65%     |          | 0.26%   |           | 0.68   |
| Owner HHs                       |                               | 0.47%     |          | 0.73%   |           | 0.92   |
| Median Household Income         |                               | 1.09%     |          | 2.01%   |           | 2.70   |
|                                 |                               |           | 20       | 19      | 20        | 024    |
| Households by Income            |                               |           | Number   | Percent | Number    | Perce  |
| <\$15,000                       |                               |           | 107      | 11.0%   | 104       | 9.7    |
| \$15,000 - \$24,999             |                               |           | 172      | 17.6%   | 175       | 16.4   |
| \$25,000 - \$34,999             |                               |           | 106      | 10.9%   | 112       | 10.5   |
| \$35,000 - \$49,999             |                               |           | 98       | 10.0%   | 105       | 9.8    |
| \$50,000 - \$74,999             |                               |           | 180      | 18.4%   | 204       | 19.1   |
| \$75,000 - \$99,999             |                               |           | 146      | 15.0%   | 164       | 15.4   |
| \$100,000 - \$149,999           |                               |           | 89       | 9.1%    | 110       | 10.3   |
| \$150,000 - \$199,999           |                               |           | 23       | 2.4%    | 33        | 3.1    |
| \$200,000+                      |                               |           | 54       | 5.5%    | 60        | 5.6    |
| 1200,0001                       |                               |           |          | 0.070   |           | 5.0    |
| Median Household Income         |                               |           | \$50,411 |         | \$53,215  |        |
| Average Household Income        |                               |           | \$70,185 |         | \$76,251  |        |
| Per Capita Income               |                               |           | \$26,163 |         | \$28,520  |        |
| Fer Capita Income               | Census 20                     | 10        |          | 19      |           | 024    |
| Population by Age               | Number                        | Percent   | Number   | Percent | Number    | Perce  |
| 0 - 4                           | 172                           | 7.7%      | 181      | 7.1%    | 188       | 6.8    |
| 5 - 9                           | 163                           | 7.3%      | 182      | 7.1%    | 197       | 7.1    |
| 10 - 14                         | 157                           | 7.1%      | 177      | 7.0%    | 201       | 7.2    |
| 15 - 19                         | 182                           | 8.2%      | 152      | 6.0%    | 181       | 6.     |
| 20 - 24                         | 150                           | 6.7%      | 150      | 5.9%    | 151       | 5.4    |
| 25 - 34                         | 321                           | 14.4%     | 396      | 15.6%   | 372       | 13.4   |
| 35 - 44                         | 283                           | 12.7%     | 348      | 13.7%   | 383       | 13.8   |
| 45 - 54                         | 326                           | 14.7%     | 300      | 11.8%   | 340       | 12.3   |
| 45 - 54<br>55 - 64              | 243                           | 10.9%     | 325      | 12.8%   | 340       | 11.9   |
| 65 - 74                         | 140                           | 6.3%      | 220      | 8.6%    | 270       | 9.7    |
| 05 - 74<br>75 - 84              |                               |           |          |         |           |        |
| 75 - 84<br>85+                  | 69<br>17                      | 3.1%      | 91<br>24 | 3.6%    | 133<br>28 | 4.8    |
| 85+                             |                               | 0.8%      |          | 0.9%    |           |        |
| Barry and Calendaria            | Census 2010<br>Number Percent |           | 2019     |         | 2024      |        |
| Race and Ethnicity              | Number                        |           | Number   | Percent | Number    | Perce  |
| White Alone                     | 2,038                         | 91.7%     | 2,254    | 88.5%   | 2,401     | 86.4   |
| Black Alone                     | 71                            | 3.2%      | 119      | 4.7%    | 158       | 5.7    |
| American Indian Alone           | 10                            | 0.5%      | 10       | 0.4%    | 11        | 0.4    |
| Asian Alone                     | 28                            | 1.3%      | 48       | 1.9%    | 64        | 2.3    |
| Pacific Islander Alone          | 1                             | 0.0%      | 4        | 0.2%    | 5         | 0.2    |
| Some Other Race Alone           | 41                            | 1.8%      | 60       | 2.4%    | 74        | 2.7    |
| Two or More Races               | 33                            | 1.5%      | 51       | 2.0%    | 65        | 2.3    |
|                                 |                               | 4.9%      | 166      | 6.5%    | 206       | 7.4    |
| Hispanic Origin (Any Race)      | 110                           |           |          |         |           |        |

Trends 2019-2024 2.5 Annual Rate (in percent) 2 1.5 1 Area 0.5 State USA 0-Population Median HH Income Households Families **Owner HHs** 

2019 Household Income

2019 Population by Race

Source: U.S. Census Bureau, Census 2010 Summary File 1. Esri forecasts for 2019 and 2024.