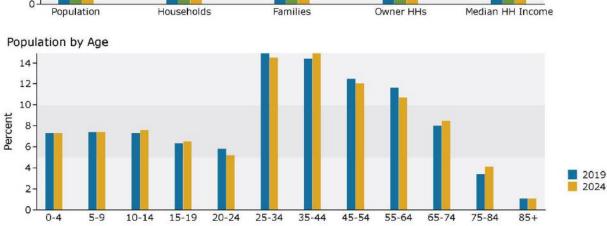

#### **DEMOGRAPHICS - I MILE**

| Summary                         | Cer                           | nsus 2010 |          | 2019    |           | 202    |
|---------------------------------|-------------------------------|-----------|----------|---------|-----------|--------|
| Population                      |                               | 2,223     |          | 2,547   |           | 2,77   |
| Households                      |                               | 843       |          | 976     |           | 1,00   |
| Families                        |                               | 610       |          | 691     |           | 7      |
| Average Household Size          |                               | 2.63      |          | 2.60    |           | 2.     |
| Owner Occupied Housing Units    |                               | 597       |          | 626     |           | 64     |
| Renter Occupied Housing Units   |                               | 246       |          | 350     |           | 4      |
| Median Age                      |                               | 34.0      |          | 36.0    |           | 37     |
| Trends: 2019 - 2024 Annual Rate |                               | Area      |          | State   |           | Nation |
| Population                      |                               | 1.74%     |          | 0.41%   |           | 0.77   |
| Households                      |                               | 1.82%     |          | 0.43%   |           | 0.75   |
| Families                        |                               | 1.65%     |          | 0.26%   |           | 0.68   |
| Owner HHs                       |                               | 0.47%     |          | 0.73%   |           | 0.92   |
| Median Household Income         |                               | 1.09%     |          | 2.01%   |           | 2.70   |
|                                 |                               |           | 20       | 19      | 20        | 024    |
| Households by Income            |                               |           | Number   | Percent | Number    | Perce  |
| <\$15,000                       |                               |           | 107      | 11.0%   | 104       | 9.7    |
| \$15,000 - \$24,999             |                               |           | 172      | 17.6%   | 175       | 16.4   |
| \$25,000 - \$34,999             |                               |           | 106      | 10.9%   | 112       | 10.5   |
| \$35,000 - \$49,999             |                               |           | 98       | 10.0%   | 105       | 9.8    |
| \$50,000 - \$74,999             |                               |           | 180      | 18.4%   | 204       | 19.1   |
| \$75,000 - \$99,999             |                               |           | 146      | 15.0%   | 164       | 15.4   |
| \$100,000 - \$149,999           |                               |           | 89       | 9.1%    | 110       | 10.3   |
| \$150,000 - \$199,999           |                               |           | 23       | 2.4%    | 33        | 3.1    |
| \$200,000+                      |                               |           | 54       | 5.5%    | 60        | 5.6    |
| 1200,0001                       |                               |           |          | 0.070   |           | 5.0    |
| Median Household Income         |                               |           | \$50,411 |         | \$53,215  |        |
| Average Household Income        |                               |           | \$70,185 |         | \$76,251  |        |
| Per Capita Income               |                               |           | \$26,163 |         | \$28,520  |        |
| Fer Capita Income               | Census 20                     | 10        |          | 19      |           | 024    |
| Population by Age               | Number                        | Percent   | Number   | Percent | Number    | Perce  |
| 0 - 4                           | 172                           | 7.7%      | 181      | 7.1%    | 188       | 6.8    |
| 5 - 9                           | 163                           | 7.3%      | 182      | 7.1%    | 197       | 7.1    |
| 10 - 14                         | 157                           | 7.1%      | 177      | 7.0%    | 201       | 7.2    |
| 15 - 19                         | 182                           | 8.2%      | 152      | 6.0%    | 181       | 6.     |
| 20 - 24                         | 150                           | 6.7%      | 150      | 5.9%    | 151       | 5.4    |
| 25 - 34                         | 321                           | 14.4%     | 396      | 15.6%   | 372       | 13.4   |
| 35 - 44                         | 283                           | 12.7%     | 348      | 13.7%   | 383       | 13.8   |
| 45 - 54                         | 326                           | 14.7%     | 300      | 11.8%   | 340       | 12.3   |
| 45 - 54<br>55 - 64              | 243                           | 10.9%     | 325      | 12.8%   | 340       | 11.9   |
| 65 - 74                         | 140                           | 6.3%      | 220      | 8.6%    | 270       | 9.7    |
| 05 - 74<br>75 - 84              |                               |           |          |         |           |        |
| 75 - 84<br>85+                  | 69<br>17                      | 3.1%      | 91<br>24 | 3.6%    | 133<br>28 | 4.8    |
| 85+                             |                               | 0.8%      |          | 0.9%    |           |        |
| Barry and Calendaria            | Census 2010<br>Number Percent |           | 2019     |         | 2024      |        |
| Race and Ethnicity              | Number                        |           | Number   | Percent | Number    | Perce  |
| White Alone                     | 2,038                         | 91.7%     | 2,254    | 88.5%   | 2,401     | 86.4   |
| Black Alone                     | 71                            | 3.2%      | 119      | 4.7%    | 158       | 5.7    |
| American Indian Alone           | 10                            | 0.5%      | 10       | 0.4%    | 11        | 0.4    |
| Asian Alone                     | 28                            | 1.3%      | 48       | 1.9%    | 64        | 2.3    |
| Pacific Islander Alone          | 1                             | 0.0%      | 4        | 0.2%    | 5         | 0.2    |
| Some Other Race Alone           | 41                            | 1.8%      | 60       | 2.4%    | 74        | 2.7    |
| Two or More Races               | 33                            | 1.5%      | 51       | 2.0%    | 65        | 2.3    |
|                                 |                               | 4.9%      | 166      | 6.5%    | 206       | 7.4    |
| Hispanic Origin (Any Race)      | 110                           |           |          |         |           |        |

Trends 2019-2024 2.5 Annual Rate (in percent) 2 1.5 1 Area 0.5 State USA 0-Population Median HH Income Households Families **Owner HHs** 

2019 Household Income

2019 Population by Race

Source: U.S. Census Bureau, Census 2010 Summary File 1. Esri forecasts for 2019 and 2024.