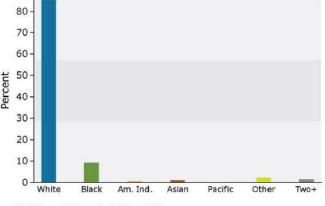

#### **DEMOGRAPHICS - I MILE**

| Summary                         | Cer                           | nsus 2010 |          | 2019    |           | 202    |
|---------------------------------|-------------------------------|-----------|----------|---------|-----------|--------|
| Population                      |                               | 2,223     |          | 2,547   |           | 2,77   |
| Households                      |                               | 843       |          | 976     |           | 1,00   |
| Families                        |                               | 610       |          | 691     |           | 7      |
| Average Household Size          |                               | 2.63      |          | 2.60    |           | 2.     |
| Owner Occupied Housing Units    |                               | 597       |          | 626     |           | 64     |
| Renter Occupied Housing Units   |                               | 246       |          | 350     |           | 4      |
| Median Age                      |                               | 34.0      |          | 36.0    |           | 37     |
| Trends: 2019 - 2024 Annual Rate |                               | Area      |          | State   |           | Nation |
| Population                      |                               | 1.74%     |          | 0.41%   |           | 0.77   |
| Households                      |                               | 1.82%     |          | 0.43%   |           | 0.75   |
| Families                        |                               | 1.65%     |          | 0.26%   |           | 0.68   |
| Owner HHs                       |                               | 0.47%     |          | 0.73%   |           | 0.92   |
| Median Household Income         |                               | 1.09%     |          | 2.01%   |           | 2.70   |
|                                 |                               |           | 20       | 19      | 20        | 024    |
| Households by Income            |                               |           | Number   | Percent | Number    | Perce  |
| <\$15,000                       |                               |           | 107      | 11.0%   | 104       | 9.7    |
| \$15,000 - \$24,999             |                               |           | 172      | 17.6%   | 175       | 16.4   |
| \$25,000 - \$34,999             |                               |           | 106      | 10.9%   | 112       | 10.5   |
| \$35,000 - \$49,999             |                               |           | 98       | 10.0%   | 105       | 9.8    |
| \$50,000 - \$74,999             |                               |           | 180      | 18.4%   | 204       | 19.1   |
| \$75,000 - \$99,999             |                               |           | 146      | 15.0%   | 164       | 15.4   |
| \$100,000 - \$149,999           |                               |           | 89       | 9.1%    | 110       | 10.3   |
| \$150,000 - \$199,999           |                               |           | 23       | 2.4%    | 33        | 3.1    |
| \$200,000+                      |                               |           | 54       | 5.5%    | 60        | 5.6    |
| 1200,0001                       |                               |           |          | 0.070   |           | 5.0    |
| Median Household Income         |                               |           | \$50,411 |         | \$53,215  |        |
| Average Household Income        |                               |           | \$70,185 |         | \$76,251  |        |
| Per Capita Income               |                               |           | \$26,163 |         | \$28,520  |        |
| Fer Capita Income               | Census 20                     | 10        |          | 19      |           | 024    |
| Population by Age               | Number                        | Percent   | Number   | Percent | Number    | Perce  |
| 0 - 4                           | 172                           | 7.7%      | 181      | 7.1%    | 188       | 6.8    |
| 5 - 9                           | 163                           | 7.3%      | 182      | 7.1%    | 197       | 7.1    |
| 10 - 14                         | 157                           | 7.1%      | 177      | 7.0%    | 201       | 7.2    |
| 15 - 19                         | 182                           | 8.2%      | 152      | 6.0%    | 181       | 6.     |
| 20 - 24                         | 150                           | 6.7%      | 150      | 5.9%    | 151       | 5.4    |
| 25 - 34                         | 321                           | 14.4%     | 396      | 15.6%   | 372       | 13.4   |
| 35 - 44                         | 283                           | 12.7%     | 348      | 13.7%   | 383       | 13.8   |
| 45 - 54                         | 326                           | 14.7%     | 300      | 11.8%   | 340       | 12.3   |
| 45 - 54<br>55 - 64              | 243                           | 10.9%     | 325      | 12.8%   | 340       | 11.9   |
| 65 - 74                         | 140                           | 6.3%      | 220      | 8.6%    | 270       | 9.7    |
| 05 - 74<br>75 - 84              |                               |           |          |         |           |        |
| 75 - 84<br>85+                  | 69<br>17                      | 3.1%      | 91<br>24 | 3.6%    | 133<br>28 | 4.8    |
| 85+                             |                               | 0.8%      |          | 0.9%    |           |        |
| Barry and Calendaria            | Census 2010<br>Number Percent |           | 2019     |         | 2024      |        |
| Race and Ethnicity              | Number                        |           | Number   | Percent | Number    | Perce  |
| White Alone                     | 2,038                         | 91.7%     | 2,254    | 88.5%   | 2,401     | 86.4   |
| Black Alone                     | 71                            | 3.2%      | 119      | 4.7%    | 158       | 5.7    |
| American Indian Alone           | 10                            | 0.5%      | 10       | 0.4%    | 11        | 0.4    |
| Asian Alone                     | 28                            | 1.3%      | 48       | 1.9%    | 64        | 2.3    |
| Pacific Islander Alone          | 1                             | 0.0%      | 4        | 0.2%    | 5         | 0.2    |
| Some Other Race Alone           | 41                            | 1.8%      | 60       | 2.4%    | 74        | 2.7    |
| Two or More Races               | 33                            | 1.5%      | 51       | 2.0%    | 65        | 2.3    |
|                                 |                               | 4.9%      | 166      | 6.5%    | 206       | 7.4    |
| Hispanic Origin (Any Race)      | 110                           |           |          |         |           |        |

Trends 2019-2024 2.5 Annual Rate (in percent) 2 1.5 1 Area 0.5 State USA 0-Population Median HH Income Households Families **Owner HHs** 

2019 Household Income

2019 Population by Race

Source: U.S. Census Bureau, Census 2010 Summary File 1. Esri forecasts for 2019 and 2024.