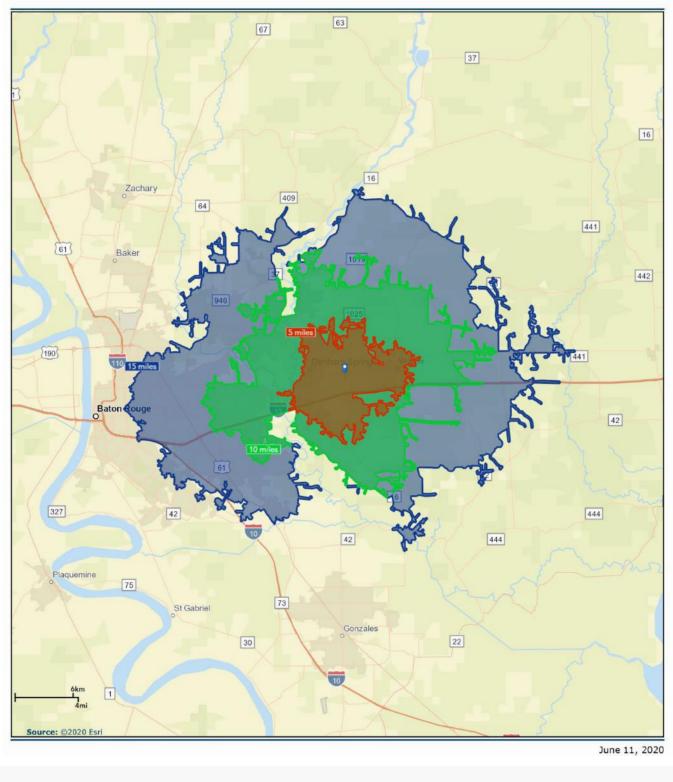

#### DRIVE TIME MAP: 5, 10, 15 MINUTE DRIVE TIME

SAURAGE ROTENBERG COMMERCIAL REAL ESTATE, LLC 5135 BLUEBONNET BLVD BATON ROUGE, LA 70809

 TEL
 225
 766-0000

 FAX
 225
 766-2229

B SAURAGEROTENBERG.COM

AGENT: Carmen R. Austin, MBA, CCIM