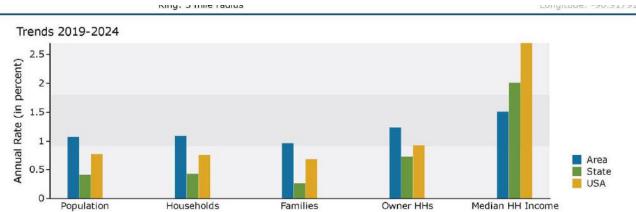

#### **DEMOGRAPHICS - 3 MILES**

| Summary                         | Cei       | nsus 2010 |          | 2019    |          | 202    |
|---------------------------------|-----------|-----------|----------|---------|----------|--------|
| Population                      |           | 27,938    |          | 30,940  |          | 32,62  |
| Households                      |           | 10,175    |          | 11,302  |          | 11,93  |
| Families                        |           | 7,475     |          | 8,165   |          | 8,50   |
| Average Household Size          |           | 2.73      |          | 2.72    |          | 2.     |
| Owner Occupied Housing Units    |           | 7,474     |          | 7,972   |          | 8,4    |
| Renter Occupied Housing Units   |           | 2,701     |          | 3,330   |          | 3,4    |
| Median Age                      |           | 34.0      |          | 35.9    |          | 36     |
| Trends: 2019 - 2024 Annual Rate |           | Area      |          | State   |          | Nation |
| Population                      |           | 1.07%     |          | 0.41%   |          | 0.77   |
| Households                      |           | 1.09%     |          | 0.43%   |          | 0.75   |
| Families                        |           | 0.96%     |          | 0.26%   |          | 0.68   |
| Owner HHs                       |           | 1.23%     |          | 0.73%   |          | 0.92   |
| Median Household Income         |           | 1.51%     |          | 2.01%   |          | 2.70   |
|                                 |           |           | 20       | 19      | 20       | 024    |
| Households by Income            |           |           | Number   | Percent | Number   | Perce  |
| <\$15,000                       |           |           | 1,025    | 9.1%    | 967      | 8.1    |
| \$15,000 - \$24,999             |           |           | 1,469    | 13.0%   | 1,381    | 11.6   |
| \$25,000 - \$34,999             |           |           | 851      | 7.5%    | 844      | 7.1    |
| \$35,000 - \$49,999             |           |           | 1,567    | 13.9%   | 1,550    | 13.0   |
| \$50,000 - \$74,999             |           |           | 2,207    | 19.5%   | 2,338    | 19.6   |
| \$75,000 - \$99,999             |           |           | 1,777    | 15.7%   | 1,864    | 15.6   |
| \$100,000 - \$149,999           |           |           | 1,508    | 13.3%   | 1,791    | 15.0   |
| \$150,000 - \$199,999           |           |           | 699      | 6.2%    | 957      | 8.0    |
| \$200,000+                      |           |           | 200      | 1.8%    | 240      | 2.0    |
| Median Household Income         |           |           | \$56,245 |         | \$60,607 |        |
| Average Household Income        |           |           | \$69,844 |         | \$77,599 |        |
| Per Capita Income               |           |           | \$25,628 |         | \$28,505 |        |
| rei capita income               | Census 20 | 010       |          | 19      |          | 024    |
| Population by Age               | Number    | Percent   | Number   | Percent | Number   | Perc   |
| 0 - 4                           | 2,183     | 7.8%      | 2,236    | 7.2%    | 2,356    | 7.     |
| 5 - 9                           | 2,166     | 7.8%      | 2,263    | 7.3%    | 2,378    | 7.3    |
| 10 - 14                         | 2,162     | 7.7%      | 2,206    | 7.1%    | 2,403    | 7.4    |
| 15 - 19                         | 2,057     | 7.4%      | 1,936    | 6.3%    | 2,107    | 6.     |
| 20 - 24                         | 1,701     | 6.1%      | 1,848    | 6.0%    | 1,752    | 5.4    |
| 25 - 34                         | 4,118     | 14.7%     | 4,570    | 14.8%   | 4,737    | 14.    |
| 35 - 44                         | 3,859     | 13.8%     | 4,370    | 14.1%   | 4,695    | 14.4   |
| 45 - 54                         | 3,821     | 13.7%     | 3,827    | 12.4%   | 3,927    | 12.0   |
| 55 - 64                         | 2,980     | 10.7%     | 3,643    | 11.8%   | 3,567    | 10.9   |
| 65 - 74                         | 1,685     | 6.0%      | 2,559    | 8.3%    | 2,859    | 8.8    |
| 75 - 84                         | 909       | 3.3%      | 1,116    | 3.6%    | 1,446    | 4.4    |
| 85+                             | 296       | 1.1%      | 366      | 1.2%    | 398      | 1.2    |
| 00+                             | Census 20 |           |          | 1.2 %   |          | )24    |
| Race and Ethnicity              | Number    | Percent   | Number   | Percent | Number   | Perce  |
| White Alone                     | 24,667    | 88.3%     | 26,421   | 85.4%   | 27,227   | 83.5   |
| Black Alone                     | 2,136     | 7.6%      | 2,843    | 9.2%    | 3,338    | 10.2   |
| American Indian Alone           | 119       | 0.4%      | 154      | 0.5%    | 176      | 0.5    |
| Asian Alone                     | 195       | 0.7%      | 323      | 1.0%    | 419      | 1.3    |
| Pacific Islander Alone          | 9         | 0.0%      | 25       | 0.1%    | 33       | 0.1    |
| Some Other Race Alone           | 479       | 1.7%      | 684      | 2.2%    | 821      | 2.5    |
|                                 | 335       | 1.2%      | 489      |         | 609      | 1.9    |
| Two or More Paces               | 222       | 1.270     | 409      | 1.6%    | 009      | 1.3    |
| Two or More Races               |           |           |          |         |          |        |