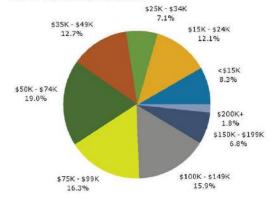

#### **DEMOGRAPHICS - I MILE**

| Summary                         | Cer                           | nsus 2010 |          | 2019    |           | 202    |
|---------------------------------|-------------------------------|-----------|----------|---------|-----------|--------|
| Population                      |                               | 2,223     |          | 2,547   |           | 2,77   |
| Households                      |                               | 843       |          | 976     |           | 1,00   |
| Families                        |                               | 610       |          | 691     |           | 7      |
| Average Household Size          |                               | 2.63      |          | 2.60    |           | 2.     |
| Owner Occupied Housing Units    |                               | 597       |          | 626     |           | 64     |
| Renter Occupied Housing Units   |                               | 246       |          | 350     |           | 4      |
| Median Age                      |                               | 34.0      |          | 36.0    |           | 37     |
| Trends: 2019 - 2024 Annual Rate |                               | Area      |          | State   |           | Nation |
| Population                      |                               | 1.74%     |          | 0.41%   |           | 0.77   |
| Households                      |                               | 1.82%     |          | 0.43%   |           | 0.75   |
| Families                        |                               | 1.65%     |          | 0.26%   |           | 0.68   |
| Owner HHs                       |                               | 0.47%     |          | 0.73%   |           | 0.92   |
| Median Household Income         |                               | 1.09%     |          | 2.01%   |           | 2.70   |
|                                 |                               |           | 20       | 19      | 20        | 024    |
| Households by Income            |                               |           | Number   | Percent | Number    | Perce  |
| <\$15,000                       |                               |           | 107      | 11.0%   | 104       | 9.7    |
| \$15,000 - \$24,999             |                               |           | 172      | 17.6%   | 175       | 16.4   |
| \$25,000 - \$34,999             |                               |           | 106      | 10.9%   | 112       | 10.5   |
| \$35,000 - \$49,999             |                               |           | 98       | 10.0%   | 105       | 9.8    |
| \$50,000 - \$74,999             |                               |           | 180      | 18.4%   | 204       | 19.1   |
| \$75,000 - \$99,999             |                               |           | 146      | 15.0%   | 164       | 15.4   |
| \$100,000 - \$149,999           |                               |           | 89       | 9.1%    | 110       | 10.3   |
| \$150,000 - \$199,999           |                               |           | 23       | 2.4%    | 33        | 3.1    |
| \$200,000+                      |                               |           | 54       | 5.5%    | 60        | 5.6    |
| 1200,0001                       |                               |           |          | 0.070   |           | 5.0    |
| Median Household Income         |                               |           | \$50,411 |         | \$53,215  |        |
| Average Household Income        |                               |           | \$70,185 |         | \$76,251  |        |
| Per Capita Income               |                               |           | \$26,163 |         | \$28,520  |        |
| Fer Capita Income               | Census 20                     | 10        |          | 19      |           | 024    |
| Population by Age               | Number                        | Percent   | Number   | Percent | Number    | Perce  |
| 0 - 4                           | 172                           | 7.7%      | 181      | 7.1%    | 188       | 6.8    |
| 5 - 9                           | 163                           | 7.3%      | 182      | 7.1%    | 197       | 7.1    |
| 10 - 14                         | 157                           | 7.1%      | 177      | 7.0%    | 201       | 7.2    |
| 15 - 19                         | 182                           | 8.2%      | 152      | 6.0%    | 181       | 6.     |
| 20 - 24                         | 150                           | 6.7%      | 150      | 5.9%    | 151       | 5.4    |
| 25 - 34                         | 321                           | 14.4%     | 396      | 15.6%   | 372       | 13.4   |
| 35 - 44                         | 283                           | 12.7%     | 348      | 13.7%   | 383       | 13.8   |
| 45 - 54                         | 326                           | 14.7%     | 300      | 11.8%   | 340       | 12.3   |
| 45 - 54<br>55 - 64              | 243                           | 10.9%     | 325      | 12.8%   | 340       | 11.9   |
| 65 - 74                         | 140                           | 6.3%      | 220      | 8.6%    | 270       | 9.7    |
| 05 - 74<br>75 - 84              |                               |           |          |         |           |        |
| 75 - 84<br>85+                  | 69<br>17                      | 3.1%      | 91<br>24 | 3.6%    | 133<br>28 | 4.8    |
| 85+                             |                               | 0.8%      |          | 0.9%    |           |        |
| Barry and Calendaria            | Census 2010<br>Number Percent |           | 2019     |         | 2024      |        |
| Race and Ethnicity              | Number                        |           | Number   | Percent | Number    | Perce  |
| White Alone                     | 2,038                         | 91.7%     | 2,254    | 88.5%   | 2,401     | 86.4   |
| Black Alone                     | 71                            | 3.2%      | 119      | 4.7%    | 158       | 5.7    |
| American Indian Alone           | 10                            | 0.5%      | 10       | 0.4%    | 11        | 0.4    |
| Asian Alone                     | 28                            | 1.3%      | 48       | 1.9%    | 64        | 2.3    |
| Pacific Islander Alone          | 1                             | 0.0%      | 4        | 0.2%    | 5         | 0.2    |
| Some Other Race Alone           | 41                            | 1.8%      | 60       | 2.4%    | 74        | 2.7    |
| Two or More Races               | 33                            | 1.5%      | 51       | 2.0%    | 65        | 2.3    |
|                                 |                               | 4.9%      | 166      | 6.5%    | 206       | 7.4    |
| Hispanic Origin (Any Race)      | 110                           |           |          |         |           |        |

Trends 2019-2024 2.5 Annual Rate (in percent) 2 1.5 1 Area 0.5 State USA 0-Population Median HH Income Households Families **Owner HHs** 

2019 Household Income

2019 Population by Race

Source: U.S. Census Bureau, Census 2010 Summary File 1. Esri forecasts for 2019 and 2024.