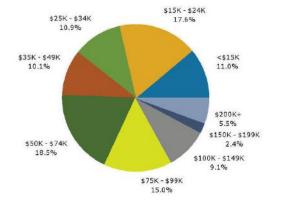

#### **DEMOGRAPHICS - I MILE**

| Summary                         | Cer                           | nsus 2010 |          | 2019    |           | 202    |
|---------------------------------|-------------------------------|-----------|----------|---------|-----------|--------|
| Population                      |                               | 2,223     |          | 2,547   |           | 2,77   |
| Households                      |                               | 843       |          | 976     |           | 1,00   |
| Families                        |                               | 610       |          | 691     |           | 7      |
| Average Household Size          |                               | 2.63      |          | 2.60    |           | 2.     |
| Owner Occupied Housing Units    |                               | 597       |          | 626     |           | 64     |
| Renter Occupied Housing Units   |                               | 246       |          | 350     |           | 4      |
| Median Age                      |                               | 34.0      |          | 36.0    |           | 37     |
| Trends: 2019 - 2024 Annual Rate |                               | Area      |          | State   |           | Nation |
| Population                      |                               | 1.74%     |          | 0.41%   |           | 0.77   |
| Households                      |                               | 1.82%     |          | 0.43%   |           | 0.75   |
| Families                        |                               | 1.65%     |          | 0.26%   |           | 0.68   |
| Owner HHs                       |                               | 0.47%     |          | 0.73%   |           | 0.92   |
| Median Household Income         |                               | 1.09%     |          | 2.01%   |           | 2.70   |
|                                 |                               |           | 20       | 19      | 20        | 024    |
| Households by Income            |                               |           | Number   | Percent | Number    | Perce  |
| <\$15,000                       |                               |           | 107      | 11.0%   | 104       | 9.7    |
| \$15,000 - \$24,999             |                               |           | 172      | 17.6%   | 175       | 16.4   |
| \$25,000 - \$34,999             |                               |           | 106      | 10.9%   | 112       | 10.5   |
| \$35,000 - \$49,999             |                               |           | 98       | 10.0%   | 105       | 9.8    |
| \$50,000 - \$74,999             |                               |           | 180      | 18.4%   | 204       | 19.1   |
| \$75,000 - \$99,999             |                               |           | 146      | 15.0%   | 164       | 15.4   |
| \$100,000 - \$149,999           |                               |           | 89       | 9.1%    | 110       | 10.3   |
| \$150,000 - \$199,999           |                               |           | 23       | 2.4%    | 33        | 3.1    |
| \$200,000+                      |                               |           | 54       | 5.5%    | 60        | 5.6    |
| 1200,0001                       |                               |           |          | 0.070   |           | 5.0    |
| Median Household Income         |                               |           | \$50,411 |         | \$53,215  |        |
| Average Household Income        |                               |           | \$70,185 |         | \$76,251  |        |
| Per Capita Income               |                               |           | \$26,163 |         | \$28,520  |        |
| Fer Capita Income               | Census 20                     | 10        |          | 19      |           | 024    |
| Population by Age               | Number                        | Percent   | Number   | Percent | Number    | Perce  |
| 0 - 4                           | 172                           | 7.7%      | 181      | 7.1%    | 188       | 6.8    |
| 5 - 9                           | 163                           | 7.3%      | 182      | 7.1%    | 197       | 7.1    |
| 10 - 14                         | 157                           | 7.1%      | 177      | 7.0%    | 201       | 7.2    |
| 15 - 19                         | 182                           | 8.2%      | 152      | 6.0%    | 181       | 6.     |
| 20 - 24                         | 150                           | 6.7%      | 150      | 5.9%    | 151       | 5.4    |
| 25 - 34                         | 321                           | 14.4%     | 396      | 15.6%   | 372       | 13.4   |
| 35 - 44                         | 283                           | 12.7%     | 348      | 13.7%   | 383       | 13.8   |
| 45 - 54                         | 326                           | 14.7%     | 300      | 11.8%   | 340       | 12.3   |
| 45 - 54<br>55 - 64              | 243                           | 10.9%     | 325      | 12.8%   | 340       | 11.9   |
| 65 - 74                         | 140                           | 6.3%      | 220      | 8.6%    | 270       | 9.7    |
| 05 - 74<br>75 - 84              |                               |           |          |         |           |        |
| 75 - 84<br>85+                  | 69<br>17                      | 3.1%      | 91<br>24 | 3.6%    | 133<br>28 | 4.8    |
| 85+                             |                               | 0.8%      |          | 0.9%    |           |        |
| Barry and Calendaria            | Census 2010<br>Number Percent |           | 2019     |         | 2024      |        |
| Race and Ethnicity              | Number                        |           | Number   | Percent | Number    | Perce  |
| White Alone                     | 2,038                         | 91.7%     | 2,254    | 88.5%   | 2,401     | 86.4   |
| Black Alone                     | 71                            | 3.2%      | 119      | 4.7%    | 158       | 5.7    |
| American Indian Alone           | 10                            | 0.5%      | 10       | 0.4%    | 11        | 0.4    |
| Asian Alone                     | 28                            | 1.3%      | 48       | 1.9%    | 64        | 2.3    |
| Pacific Islander Alone          | 1                             | 0.0%      | 4        | 0.2%    | 5         | 0.2    |
| Some Other Race Alone           | 41                            | 1.8%      | 60       | 2.4%    | 74        | 2.7    |
| Two or More Races               | 33                            | 1.5%      | 51       | 2.0%    | 65        | 2.3    |
|                                 |                               | 4.9%      | 166      | 6.5%    | 206       | 7.4    |
| Hispanic Origin (Any Race)      | 110                           |           |          |         |           |        |

Trends 2019-2024 2.5 Annual Rate (in percent) 2 1.5 1 Area 0.5 State USA 0-Population Median HH Income Households Families **Owner HHs** 

2019 Household Income

2019 Population by Race

Source: U.S. Census Bureau, Census 2010 Summary File 1. Esri forecasts for 2019 and 2024.