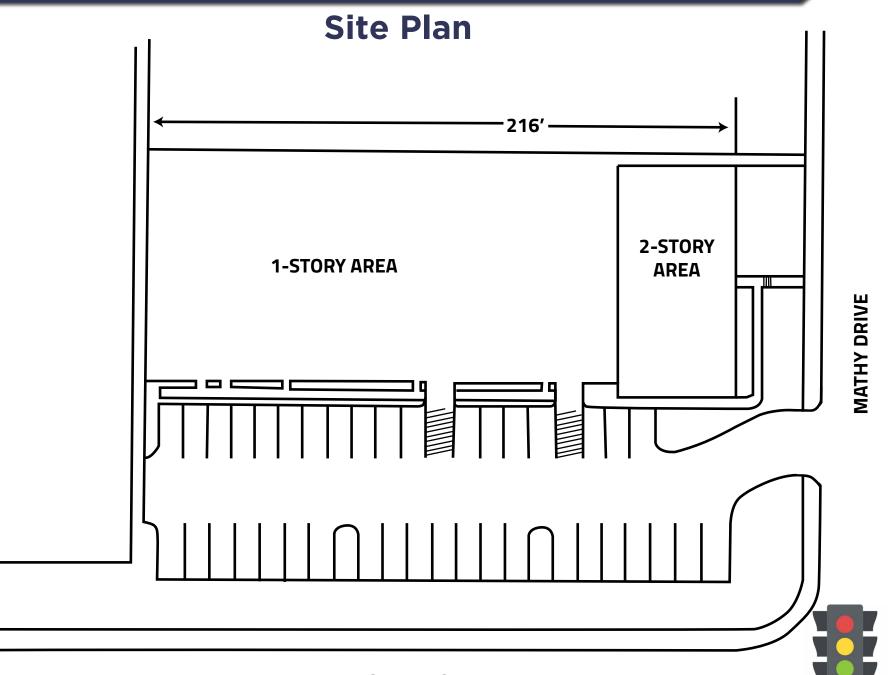

and Pickett Road intersection
- In a major retail hub featuring multiple retail centers including Fair City Mall, Pickett Center and Main Street Center.
- Multiple available spaces can be combined to accommodate up to a 7,112/sf tenant. The center features IH zoning, which permits a wide variety of retail and warehouse/industrial uses.
- Ideal uses include kitchen and bath, home furnishings, fitness (non-class based), dog day care and grooming, appliance stores, escape room, paint store, auto parts, ghost kitchens, and catering.

NOVEMENT FIT

Jeff Handler jeff.handler@svn.com Direct: 703.969.3280 Terrell Marsh terrell.marsh@svn.com Direct: 703.626.5631 6842 Elm Street, Suite 106 McLean, VA 22101 (571) 526-1000 synprovidence.com



## **Pickett Road Center**



## **Pickett Road Center**



**PICKETT ROAD - RT. 655** 

## Retail



**Jeff Handler** jeff.handler@svn.com Direct: 703.969.3280 Terrell Marsh terrell.marsh@svn.com Direct: 703.626.5631 6842 Elm Street, Suite 106 McLean, VA 22101 (571) 526-1000 svnprovidence.com