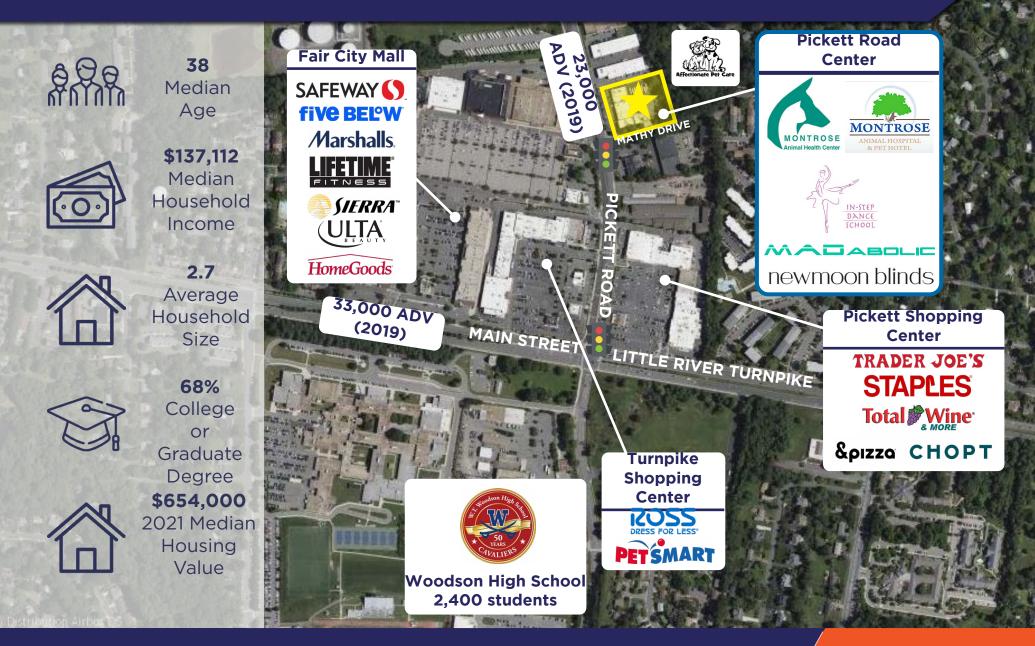

## **Pickett Road Center** 3875 - 3895 Pickett Road | Fairfax, VA

- Great location at signalized intersection of Pickett Road and Mathy Drive – close to the Little River Turnpike/Main Street and Pickett Road intersection
- In a major retail hub featuring multiple retail centers including Fair City Mall, Pickett Center and Main Street Center.
- Multiple available spaces can be combined to accommodate up to a 7,112/sf tenant. The center features IH zoning, which permits a wide variety of retail and warehouse/industrial uses.
- Ideal uses include kitchen and bath, home furnishings, fitness (non-class based), dog day care and grooming, appliance stores, escape room, paint store, auto parts, ghost kitchens, and catering.