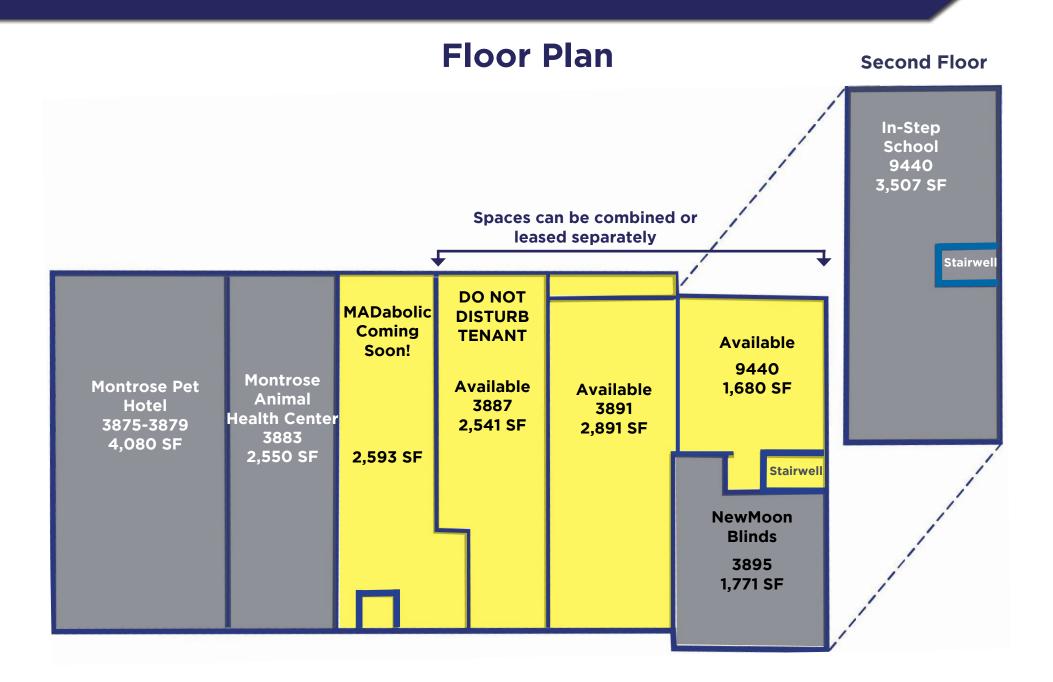

## **Pickett Road Center** 3875 - 3895 Pickett Road | Fairfax, VA

- Great location at signalized intersection of Pickett Road and Mathy Drive – close to the Little River Turnpike/Main Street and Pickett Road intersection
- In a major retail hub featuring multiple retail centers including Fair City Mall, Pickett Center and Main Street Center.
- Multiple available spaces can be combined to accommodate up to a 7,112/sf tenant. The center features IH zoning, which permits a wide variety of retail and warehouse/industrial uses.
- Ideal uses include kitchen and bath, home furnishings, fitness (non-class based), dog day care and grooming, appliance stores, escape room, paint store, auto parts, ghost kitchens, and catering.