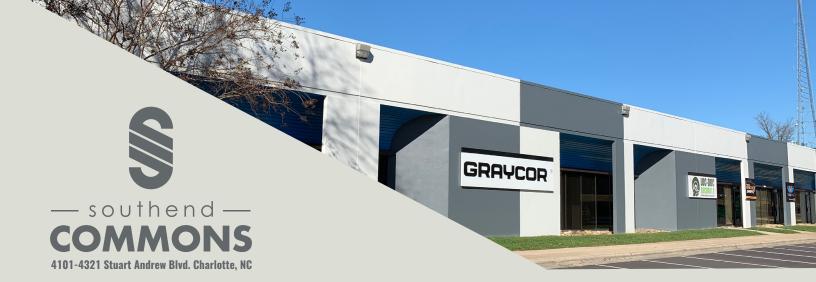

# 

4101-4321 Stuart Andrew Blvd. Charlotte, NC

# **Property Highlights:**

- 9 Buildings Totaling 167,000 SF of Office/Flex Space
- Convenient Location off of Interstate 77 and Clanton Road
- Within Minutes of Uptown Charlotte
- Prominent Highway Exposure with Signage Opportunities
- Ample Parking (3.43/1000 SF)
- 12-14 Foot Clear Height with Drive-In Doors
- Upgraded Exterior Lighting

### Recently Completed Capital Improvements:

- Exterior Painting
- Landscaping Improvements
- New Parking Lot
- New Property Signage
- New Common Area Courtyards with Covered Seating