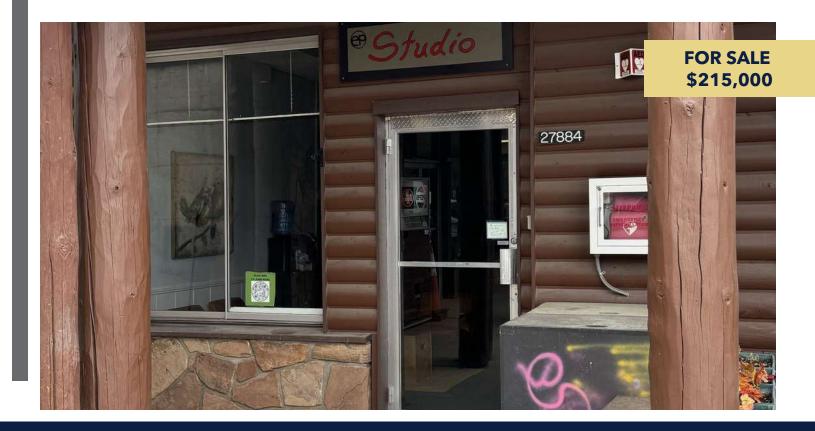

## **27884 MEADOW DRIVE**

Evergreen, CO 80439

### **PROPERTY HIGHLIGHTS**

- 850 SF retail/office condo
- - Flexible C-1 zoning
- - Prime location in Downtown Evergreen
- - Ideal for various retail, office, or business uses

BUILDING SF

YEAR BUILT

1962

## PROPERTY DESCRIPTION

Introducing a prime opportunity in Downtown Evergreen. This 850 SF retail/office condo, built in 1962, and zoned C-1, offers a solid foundation for your business. With its prime location and versatile zoning, this property holds immense potential for a wide range of retail, office, or business uses. Don't miss out on this opportunity to acquire a valuable piece of real estate in this thriving market.