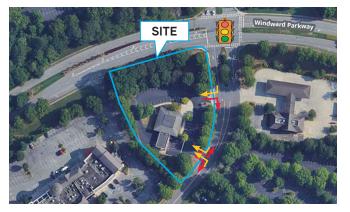

## Property Overview

## 3,725 SF | 1.59 AC

 $\boxed{\uparrow}$ 

Drive-thru Capability

General Commercial Zoning

48 Parking Spaces

16.4M SF of Office Space within a 3-mile Radius