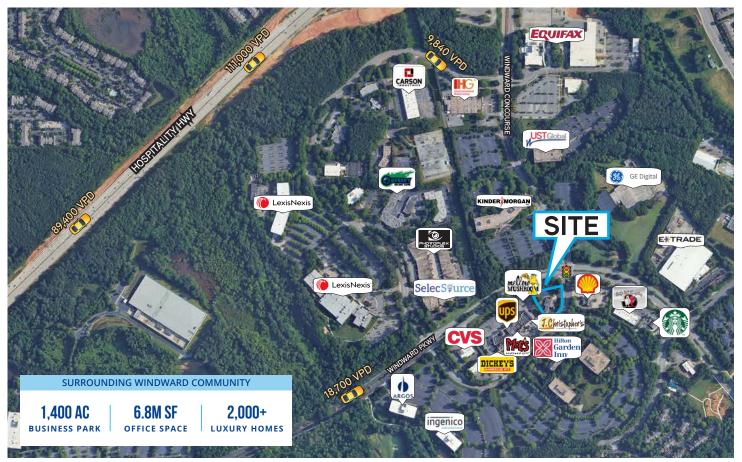

## Property Overview

## 3,725 SF | 1.59 AC

 $\boxed{\uparrow}$ 

Drive-thru Capability

General Commercial Zoning

48 Parking Spaces

16.4M SF of Office Space within a 3-mile Radius