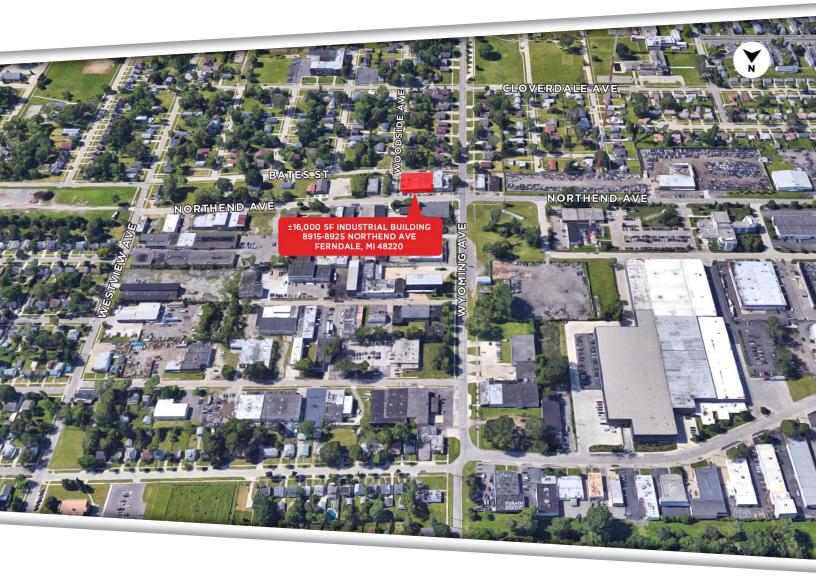

### **8915-8925 NORTHEND AVE.** Ferndale, MI 48220

# 8915-8925 NORTHEND AVE. PROPERTY **INFORMATION**

| HIGHLIGHTS     |                   |  |
|----------------|-------------------|--|
| Building SF:   | 16,000 SF         |  |
| Available SF:  | 1,000 - 16,000 SF |  |
| County:        | Oakland           |  |
| Cross Streets: | Wyoming & 8 Mile  |  |
|                |                   |  |

## 8915-8925 NORTHEND AVE. LOCATION **OVERVIEW**