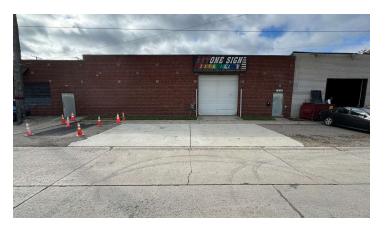

## FOR LEASE | INDUSTRIAL 8915-8925 NORTHEND AVE.

### **8915-8925 NORTHEND AVE.** Ferndale, MI 48220

#### **PROPERTY HIGHLIGHTS:**

- 16,000 SF industrial building for lease
- Suites ranging from 1,000 SF 8,000 SF
- Entire building available for immediate occupancy
- Great location just outside of Ferndale's downtown
  district
- Easy access to all major Metro Detroit freeways
- Up to 16' clear ceiling heights with 1 overhead door in each suite (no overhead in 1,000 SF suite)
- Ample power coming into the building
- Lease Rate: \$9.95 NNN