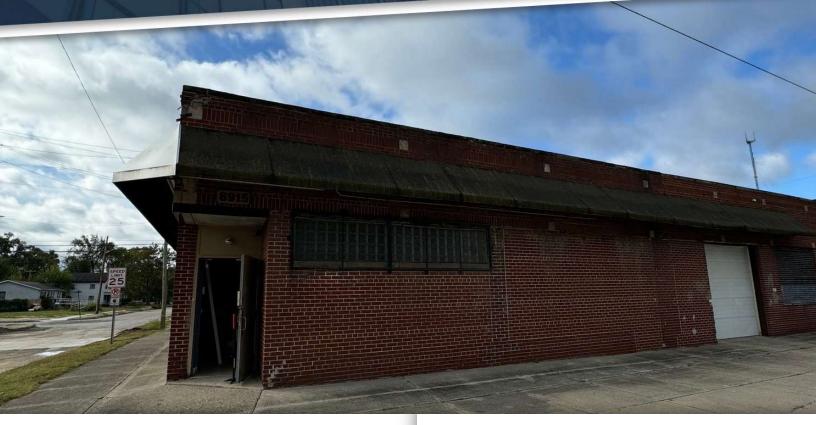

## FOR LEASE | INDUSTRIAL 8915-8925 NORTHEND AVE.

### **8915-8925 NORTHEND AVE.** Ferndale, MI 48220

#### **PROPERTY HIGHLIGHTS:**

- 16,000 SF industrial building for lease
- Suites ranging from 1,000 SF 8,000 SF
- Entire building available for immediate occupancy
- Great location just outside of Ferndale's downtown
  district
- Easy access to all major Metro Detroit freeways
- Up to 16' clear ceiling heights with 1 overhead door in each suite (no overhead in 1,000 SF suite)
- Ample power coming into the building
- Lease Rate: \$9.95 NNN