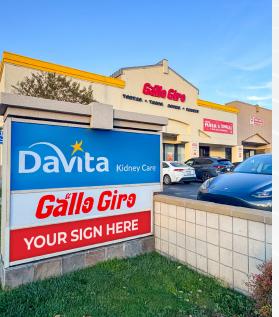

# HIGH TRAFFIC PAD ON VALLEY'S BEST HARD CORNER

14434-14480 Sherman Way, Van Nuys, CA 91405

### APPROX. 1,540 SF

RETAIL SPACE AVAILABLE AT SEC AT SHERMAN WAY

- ✓ Rental Rate: \$4.50 sf/mo + \$1.15 NNN
- ✓ Highly visible pad on San Fernando Valley's most prominent hard corner
- ✓ Prominent signage
- ✓ Surrounded by national credit tenants
- ✓ Co-tenancy: El Gallo Giro