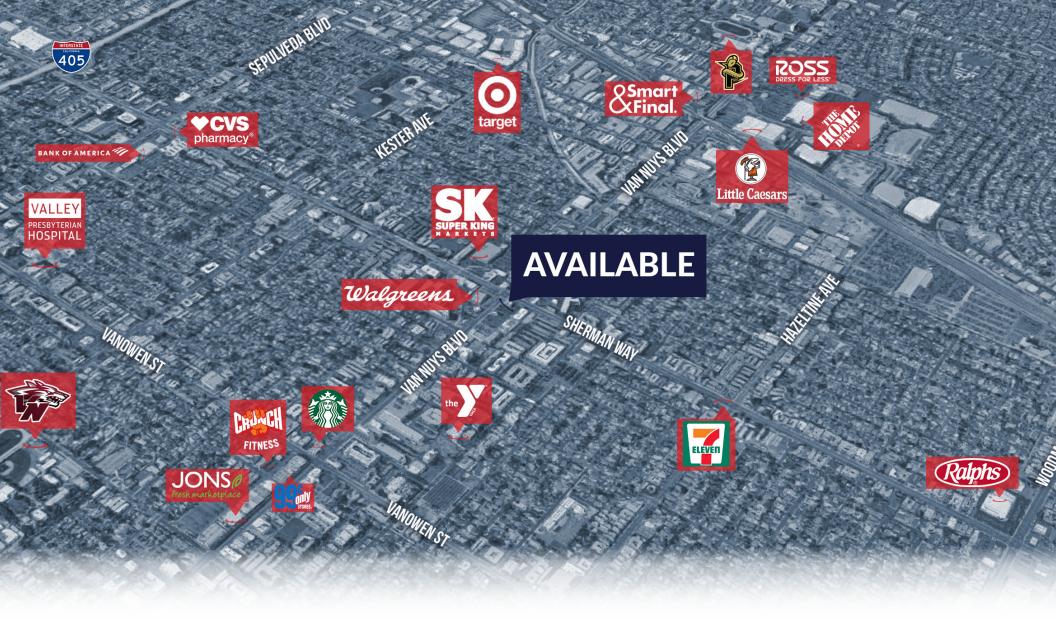

#### **AREA AMENITIES**

- ✓ High traffic business corridor
- ✓ Metrolink nearby
- ✓ Located in Van Nuys' Central Business District

| - DEMOGRAPHICS | 1 MILE                                         | 3 MILE   | 5 MILE   |
|----------------|------------------------------------------------|----------|----------|
| Population     | 47,117                                         | 337,690  | 724,345  |
| Avg. HH Income | \$75,413                                       | \$83,818 | \$96,330 |
| Q Daytime Pop  | 45,491                                         | 331,109  | 703,467  |
| Traffic Count  | ± 77,179 CPD ON<br>SHERMAN WAY & VAN NUYS BLVD |          |          |