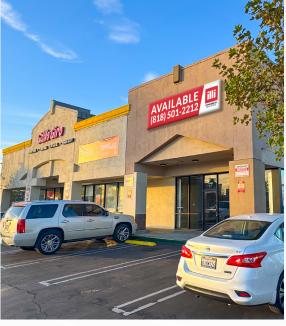

### APPROX. 1,540 SF

RETAIL SPACE AVAILABLE AT SEC AT SHERMAN WAY

- ✓ Rental Rate: \$4.50 sf/mo + \$1.15 NNN
- ✓ Highly visible pad on San Fernando Valley's most prominent hard corner
- ✓ Prominent signage
- ✓ Surrounded by national credit tenants
- ✓ Co-tenancy: El Gallo Giro