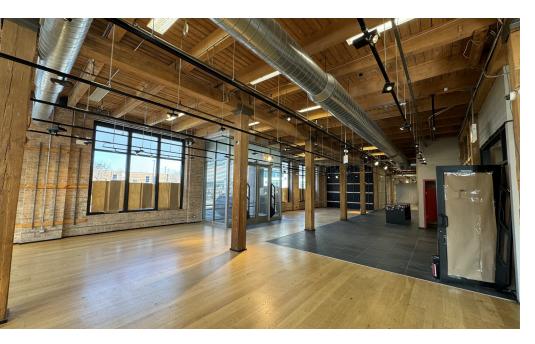

# **Property Overview**

6,040 SF storefront endcap space for lease at the northeast corner of Clybourn Avenue and Kenmore Avenue in Chicago's affluent Lincoln Park neighborhood. The property is well located within a prominent retail corridor featuring visibility and exposure to approx. 12,000 VPD, along with an abundance of foot traffic. The storefront features a spacious interior, 14' ceiling heights, 50' of frontage along Clybourn Avenue, expansive window lines, storage, a flexible layout for retail, medical, or offices users, and five (5) dedicated parking spaces on-site. The storefront is walking distance to both the Armitage Brown Line and Clybourn Red Line "L" Stations. Neighboring retailers include Trader Joe's, Best Buy, ALDI, Chipotle, Protein Bar, Arhaus, Blu Dot, Petco, Apple, Buffalo Wild Wings, Binny's Beverage Depot, Baby Gap, Floyd's 99 Barbershop, and CVS/Pharmacy, among many others.

## **Property Highlights**

- Rare endcap opportunity along the heavily trafficked Clybourn commercial corridor in Lincoln Park
- Dual-sided signage opportunity featuring visibility and exposure to approx 12,000 VPD
- Five (5) dedicated parking spaces available on-site
- Additional below grade storage available