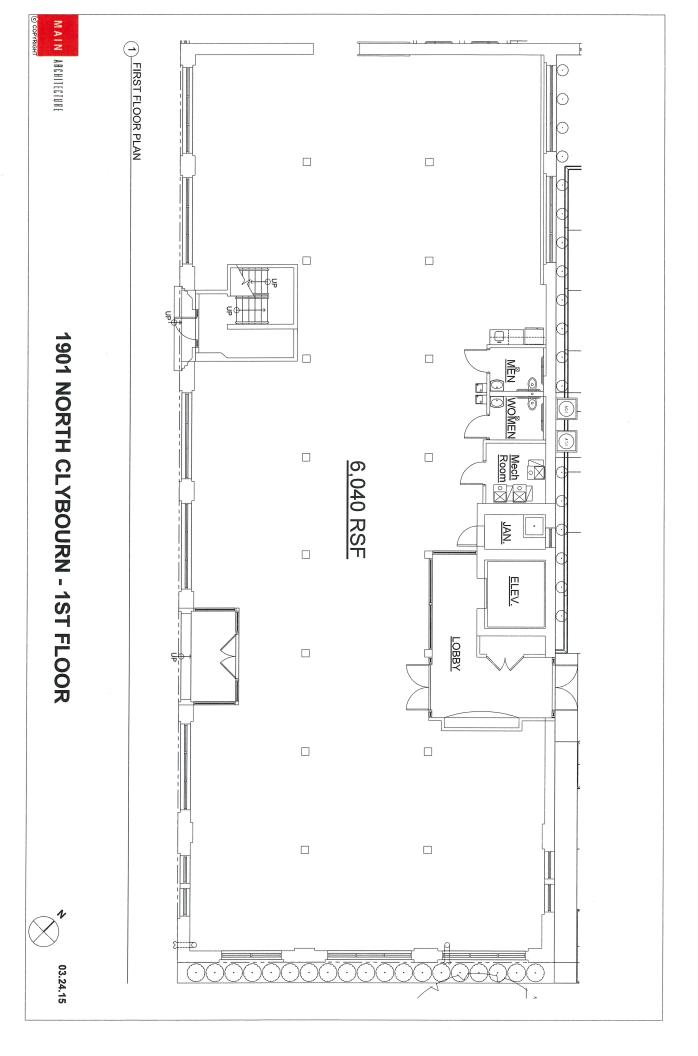

### **Offering Summary**

| Lease Rate:     | Negotiable                |
|-----------------|---------------------------|
| Available SF:   | 6,040 SF                  |
| NNN's:          | \$4.45/SF (Only RE Taxes) |
| Parking Spaces: | Five (5)                  |
| Zoning:         | M1-2                      |
| Cross Streets:  | Clybourn/Kenmore          |
| Submarket:      | Lincoln Park              |
| Traffic Count:  | Approx. 12,000 VPD        |

# **Property Overview**

6,040 SF storefront endcap space for lease at the northeast corner of Clybourn Avenue and Kenmore Avenue in Chicago's affluent Lincoln Park neighborhood. The property is well located within a prominent retail corridor featuring visibility and exposure to approx. 12,000 VPD, along with an abundance of foot traffic. The storefront features a spacious interior, 14' ceiling heights, 50' of frontage along Clybourn Avenue, expansive window lines, storage, a flexible layout for retail, medical, or offices users, and five (5) dedicated parking spaces on-site. The storefront is walking distance to both the Armitage Brown Line and Clybourn Red Line "L" Stations. Neighboring retailers include Trader Joe's, Best Buy, ALDI, Chipotle, Protein Bar, Arhaus, Blu Dot, Petco, Apple, Buffalo Wild Wings, Binny's Beverage Depot, Baby Gap, Floyd's 99 Barbershop, and CVS/Pharmacy, among many others.