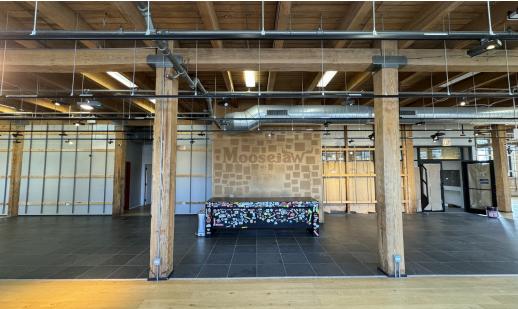

# **Property Overview**

6,040 SF storefront endcap space for lease at the northeast corner of Clybourn Avenue and Kenmore Avenue in Chicago's affluent Lincoln Park neighborhood. The property is well located within a prominent retail corridor featuring visibility and exposure to approx. 12,000 VPD, along with an abundance of foot traffic. The storefront features a spacious interior, 14' ceiling heights, 50' of frontage along Clybourn Avenue, expansive window lines, storage, a flexible layout for retail, medical, or offices users, and five (5) dedicated parking spaces on-site. The storefront is walking distance to both the Armitage Brown Line and Clybourn Red Line "L" Stations. Neighboring retailers include Trader Joe's, Best Buy, ALDI, Chipotle, Protein Bar, Arhaus, Blu Dot, Petco, Apple, Buffalo Wild Wings, Binny's Beverage Depot, Baby Gap, Floyd's 99 Barbershop, and CVS/Pharmacy, among many others.

## **Property Highlights**

- Rare endcap opportunity along the heavily trafficked Clybourn commercial corridor in Lincoln Park
- Dual-sided signage opportunity featuring visibility and exposure to approx 12,000 VPD
- Five (5) dedicated parking spaces available on-site
- Additional below grade storage available