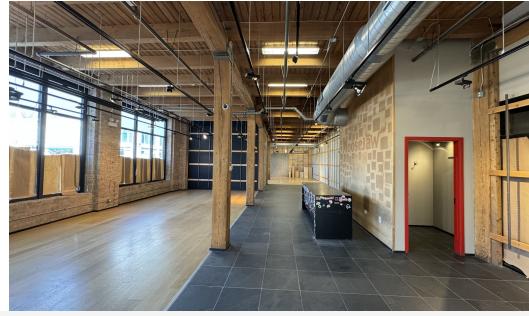

# **Property Overview**

6,040 SF storefront endcap space for lease at the northeast corner of Clybourn Avenue and Kenmore Avenue in Chicago's affluent Lincoln Park neighborhood. The property is well located within a prominent retail corridor featuring visibility and exposure to approx. 12,000 VPD, along with an abundance of foot traffic. The storefront features a spacious interior, 14' ceiling heights, 50' of frontage along Clybourn Avenue, expansive window lines, storage, a flexible layout for retail, medical, or offices users, and five (5) dedicated parking spaces on-site. The storefront is walking distance to both the Armitage Brown Line and Clybourn Red Line "L" Stations. Neighboring retailers include Trader Joe's, Best Buy, ALDI, Chipotle, Protein Bar, Arhaus, Blu Dot, Petco, Apple, Buffalo Wild Wings, Binny's Beverage Depot, Baby Gap, Floyd's 99 Barbershop, and CVS/Pharmacy, among many others.

## **Property Highlights**

- Rare endcap opportunity along the heavily trafficked Clybourn commercial corridor in Lincoln Park
- Dual-sided signage opportunity featuring visibility and exposure to approx 12,000 VPD
- Five (5) dedicated parking spaces available on-site
- Additional below grade storage available