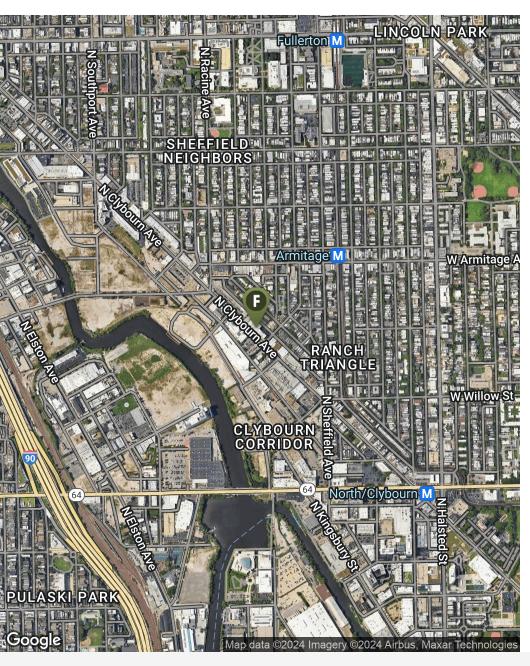

# **Property Overview**

6,040 SF storefront endcap space for lease at the northeast corner of Clybourn Avenue and Kenmore Avenue in Chicago's affluent Lincoln Park neighborhood. The property is well located within a prominent retail corridor featuring visibility and exposure to approx. 12,000 VPD, along with an abundance of foot traffic. The storefront features a spacious interior, 14' ceiling heights, 50' of frontage along Clybourn Avenue, expansive window lines, storage, a flexible layout for retail, medical, or offices users, and five (5) dedicated parking spaces on-site. The storefront is walking distance to both the Armitage Brown Line and Clybourn Red Line "L" Stations. Neighboring retailers include Trader Joe's, Best Buy, ALDI, Chipotle, Protein Bar, Arhaus, Blu Dot, Petco, Apple, Buffalo Wild Wings, Binny's Beverage Depot, Baby Gap, Floyd's 99 Barbershop, and CVS/Pharmacy, among many others.

## **Property Highlights**

- Rare endcap opportunity along the heavily trafficked Clybourn commercial corridor in Lincoln Park
- Dual-sided signage opportunity featuring visibility and exposure to approx 12,000 VPD
- Five (5) dedicated parking spaces available on-site
- Additional below grade storage available