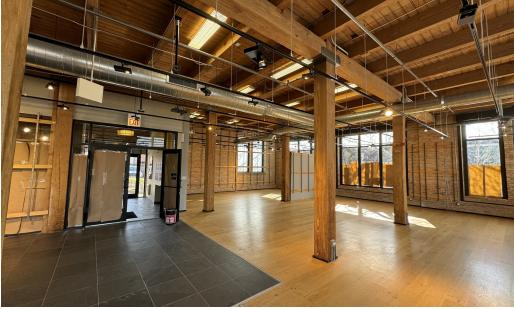

# **Property Overview**

6,040 SF storefront endcap space for lease at the northeast corner of Clybourn Avenue and Kenmore Avenue in Chicago's affluent Lincoln Park neighborhood. The property is well located within a prominent retail corridor featuring visibility and exposure to approx. 12,000 VPD, along with an abundance of foot traffic. The storefront features a spacious interior, 14' ceiling heights, 50' of frontage along Clybourn Avenue, expansive window lines, storage, a flexible layout for retail, medical, or offices users, and five (5) dedicated parking spaces on-site. The storefront is walking distance to both the Armitage Brown Line and Clybourn Red Line "L" Stations. Neighboring retailers include Trader Joe's, Best Buy, ALDI, Chipotle, Protein Bar, Arhaus, Blu Dot, Petco, Apple, Buffalo Wild Wings, Binny's Beverage Depot, Baby Gap, Floyd's 99 Barbershop, and CVS/Pharmacy, among many others.

## **Property Highlights**

- Rare endcap opportunity along the heavily trafficked Clybourn commercial corridor in Lincoln Park
- Dual-sided signage opportunity featuring visibility and exposure to approx 12,000 VPD
- Five (5) dedicated parking spaces available on-site
- Additional below grade storage available