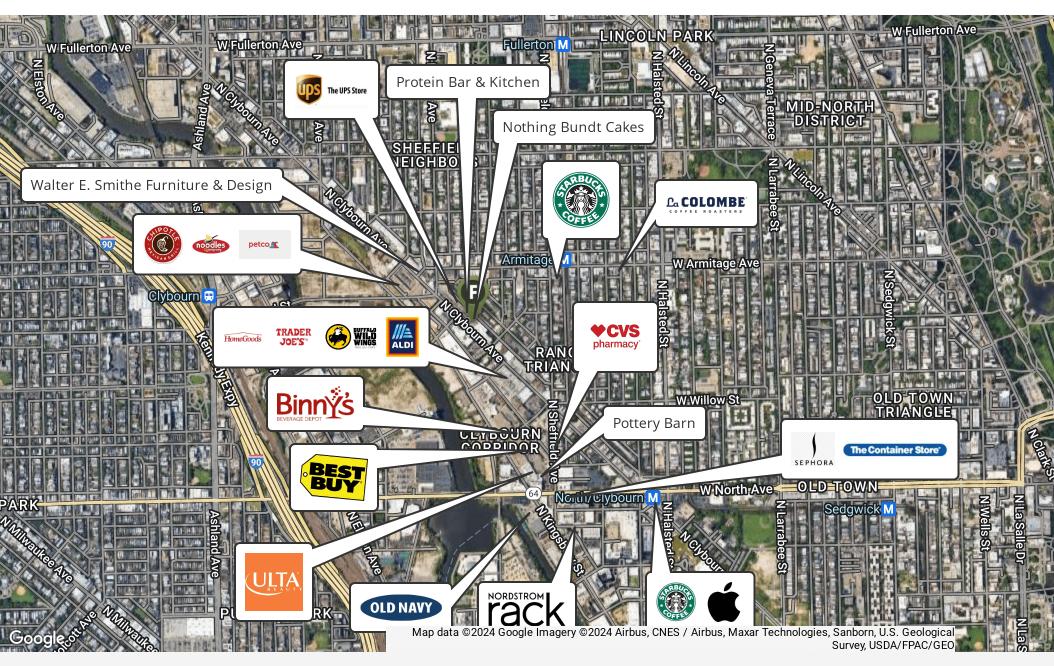

# **Property Overview**

6,040 SF storefront endcap space for lease at the northeast corner of Clybourn Avenue and Kenmore Avenue in Chicago's affluent Lincoln Park neighborhood. The property is well located within a prominent retail corridor featuring visibility and exposure to approx. 12,000 VPD, along with an abundance of foot traffic. The storefront features a spacious interior, 14' ceiling heights, 50' of frontage along Clybourn Avenue, expansive window lines, storage, a flexible layout for retail, medical, or offices users, and five (5) dedicated parking spaces on-site. The storefront is walking distance to both the Armitage Brown Line and Clybourn Red Line "L" Stations. Neighboring retailers include Trader Joe's, Best Buy, ALDI, Chipotle, Protein Bar, Arhaus, Blu Dot, Petco, Apple, Buffalo Wild Wings, Binny's Beverage Depot, Baby Gap, Floyd's 99 Barbershop, and CVS/Pharmacy, among many others.