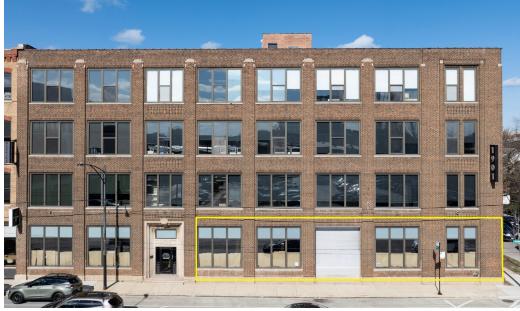

# **Property Overview**

6,040 SF storefront endcap space for lease at the northeast corner of Clybourn Avenue and Kenmore Avenue in Chicago's affluent Lincoln Park neighborhood. The property is well located within a prominent retail corridor featuring visibility and exposure to approx. 12,000 VPD, along with an abundance of foot traffic. The storefront features a spacious interior, 14' ceiling heights, 50' of frontage along Clybourn Avenue, expansive window lines, storage, a flexible layout for retail, medical, or offices users, and five (5) dedicated parking spaces on-site. The storefront is walking distance to both the Armitage Brown Line and Clybourn Red Line "L" Stations. Neighboring retailers include Trader Joe's, Best Buy, ALDI, Chipotle, Protein Bar, Arhaus, Blu Dot, Petco, Apple, Buffalo Wild Wings, Binny's Beverage Depot, Baby Gap, Floyd's 99 Barbershop, and CVS/Pharmacy, among many others.

## **Property Highlights**

- Rare endcap opportunity along the heavily trafficked Clybourn commercial corridor in Lincoln Park
- Dual-sided signage opportunity featuring visibility and exposure to approx 12,000 VPD
- Five (5) dedicated parking spaces available on-site
- Additional below grade storage available