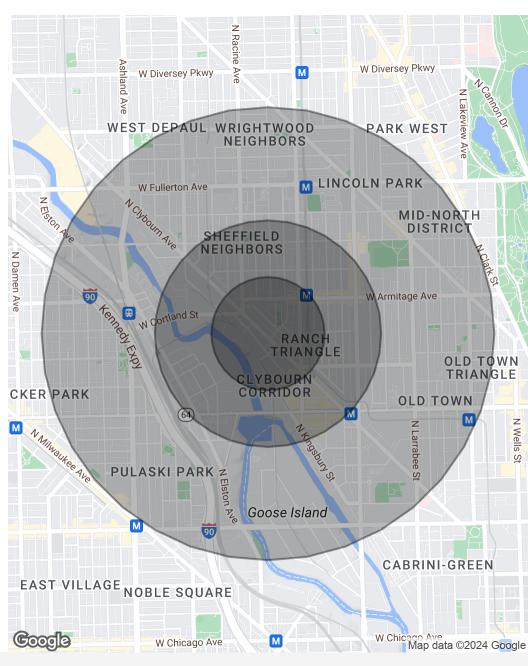

**Andrew Picchietti** Vice President

847.602.2005 apicchietti@frontlinerepartners.com

| Population           | 0.25 Miles | 0.5 Miles | 1 Mile    |
|----------------------|------------|-----------|-----------|
| Total Population     | 2,326      | 11,585    | 56,099    |
| Average Age          | 29.8       | 28.6      | 31.0      |
| Average Age (Male)   | 30.9       | 29.4      | 31.0      |
| Average Age (Female) | 29.1       | 28.2      | 31.3      |
| Households & Income  | 0.25 Miles | 0.5 Miles | 1 Mile    |
| Total Households     | 1,054      | 4,722     | 25,189    |
| # of Persons per HH  | 2.2        | 2.5       | 2.2       |
| Average HH Income    | \$229,361  | \$221,879 | \$187,774 |
| Average House Value  | \$811,273  | \$808,044 | \$703,079 |
| Race                 | 0.25 Miles | 0.5 Miles | 1 Mile    |
| % White              | 90.8%      | 86.3%     | 79.2%     |
| % Black              | 2.2%       | 3.6%      | 6.6%      |
| % Asian              | 4.1%       | 6.1%      | 7.9%      |
| % Hawaiian           | 0.0%       | 0.0%      | 0.1%      |
| % American Indian    | 0.0%       | 0.0%      | 0.0%      |
| % Other              | 0.3%       | 0.8%      | 1.8%      |
|                      |            |           |           |