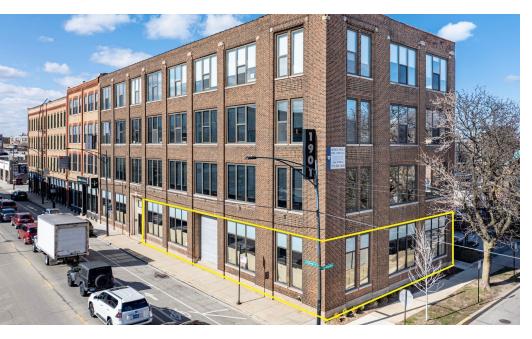

# **Property Overview**

6,040 SF storefront endcap space for lease at the northeast corner of Clybourn Avenue and Kenmore Avenue in Chicago's affluent Lincoln Park neighborhood. The property is well located within a prominent retail corridor featuring visibility and exposure to approx. 12,000 VPD, along with an abundance of foot traffic. The storefront features a spacious interior, 14' ceiling heights, 50' of frontage along Clybourn Avenue, expansive window lines, storage, a flexible layout for retail, medical, or offices users, and five (5) dedicated parking spaces on-site. The storefront is walking distance to both the Armitage Brown Line and Clybourn Red Line "L" Stations. Neighboring retailers include Trader Joe's, Best Buy, ALDI, Chipotle, Protein Bar, Arhaus, Blu Dot, Petco, Apple, Buffalo Wild Wings, Binny's Beverage Depot, Baby Gap, Floyd's 99 Barbershop, and CVS/Pharmacy, among many others.

## **Property Highlights**

- Rare endcap opportunity along the heavily trafficked Clybourn commercial corridor in Lincoln Park
- Dual-sided signage opportunity featuring visibility and exposure to approx 12,000 VPD
- Five (5) dedicated parking spaces available on-site
- Additional below grade storage available