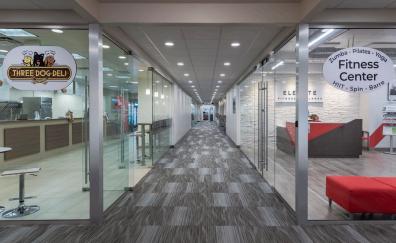

## **Executive Plaza**

An amenity-filled office complex



11350 McCormick Road Hunt Valley, Maryland 21031 Located immediately off of Interstate 83, Executive Plaza is a unique office complex in the heart of Hunt Valley, MD. Our array of on-site amenities offers time-efficiency, lending to maximum productivity.







## 11350 McCormick Road Hunt Valley, Maryland 21031

Executive Plaza is a four building campus that provides a Class-A corporate atmosphere to a wide variety of tenants. It boasts a retail corridor connecting the lower level of Executive Plaza's four office buildings.

## ON-SITE AMENITIES

24-Hour Security 24-Hour Vending Area After Hours Entry System ATM

Convenience Store Catering Services Conference Facilities Dining /Training Room Elevate Fitness Center Executive Style Hair Studio FedEx/UPS J&J Alterations & Cleaning Light Rail & MTA Stations Play & Learn Child Care Center Storage Space Texas Roadhouse The Lounge The QG Three Dog Deli Underground Parking U.S. Post Office













**FITNESS CENTER** 



RETAIL CORRIDOR



DELI



WiFi Connectivity