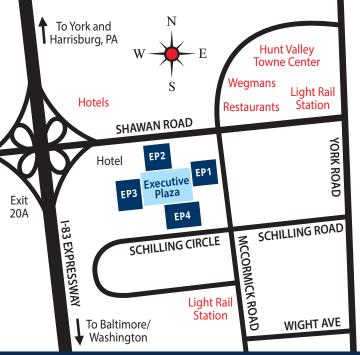

## 11350 McCormick Road Hunt Valley, Maryland 21031

Executive Plaza is a four building campus that provides a Class-A corporate atmosphere to a wide variety of tenants. It boasts a retail corridor connecting the lower level of Executive Plaza's four office buildings.