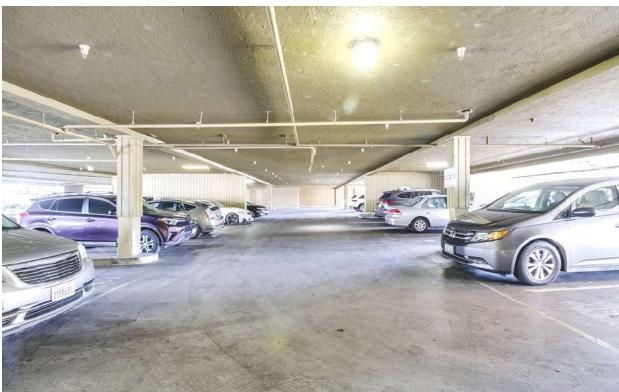

# **Features**

- Window-Lined Offices Providing Natural Light
- Ample Parking, Including Covered Parking
- Independent HVAC Controls
- Some Suites Have Balconies
- Elevator Served Building
- Remodeled Lobby
- Easy Freeway Access to I-15 via Carroll Canyon & Miramar Rd
- Close Proximity to an Abundance of Restaurants on Mira Mesa Boulevard