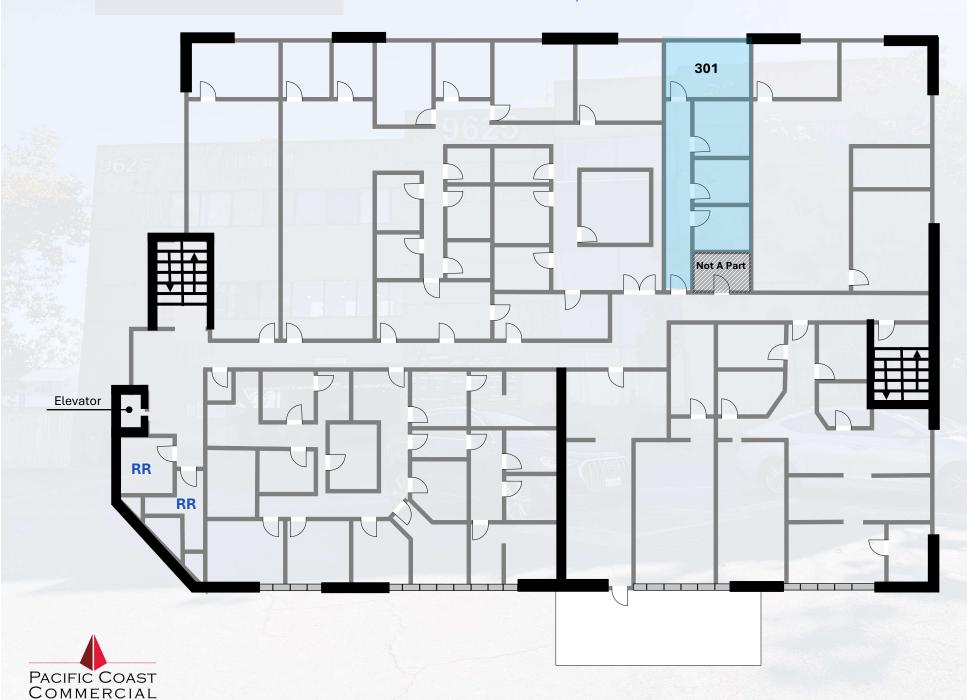

**AVAILABLE:** 2ND FLOOR - Floor Plan Suite 207-211 ± 4,497 RSF Suite 216-218 ± 2,223 RSF 207 209 211 218 Elevator RR

PACIFIC COAST COMMERCIAL SALES - MANAGEMENT - LEASING **3RD FLOOR - Floor Plan** 

SALES - MANAGEMENT - LEASING

**AVAILABLE:** Suite 301 ±1,050 RSF