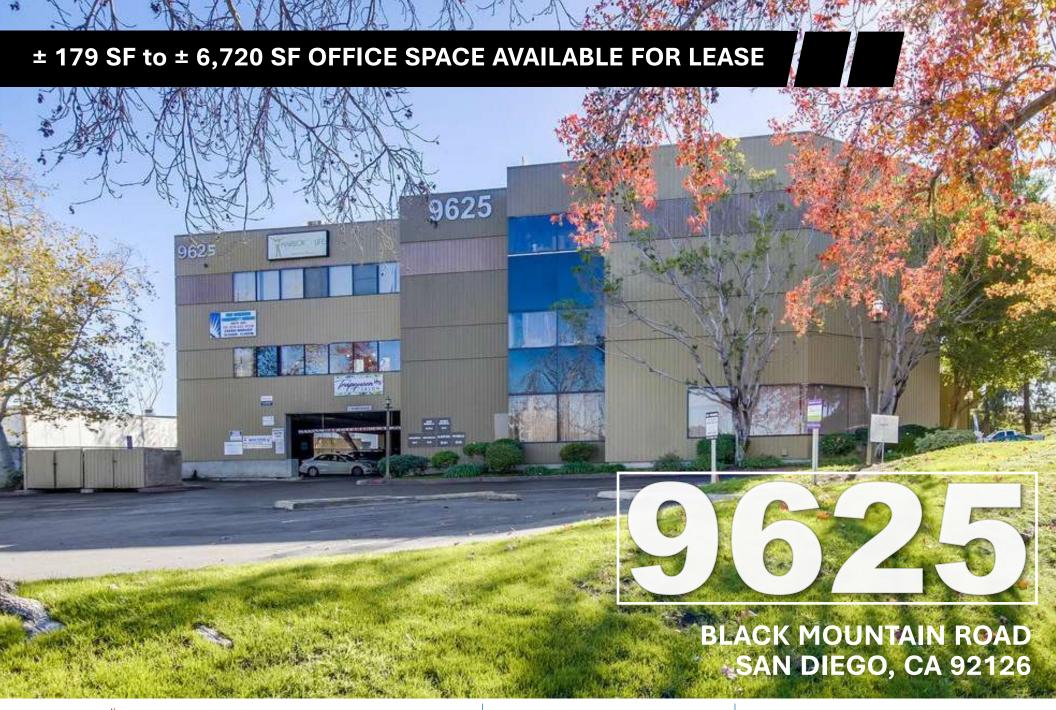

#### Address:

9625 Black Mountain Rd San Diego, CA 92126

### **Available SF For Lease:**

± 179 SF to ± 6,720 SF Office

## **Building SF:**

± 36,562 SF Office Building

# **Features**

- Window-Lined Offices Providing Natural Light
- Ample Parking, Including Covered Parking
- Independent HVAC Controls
- Some Suites Have Balconies
- Elevator Served Building
- Remodeled Lobby
- Easy Freeway Access to I-15 via Carroll Canyon & Miramar Rd
- Close Proximity to an Abundance of Restaurants on Mira Mesa Boulevard