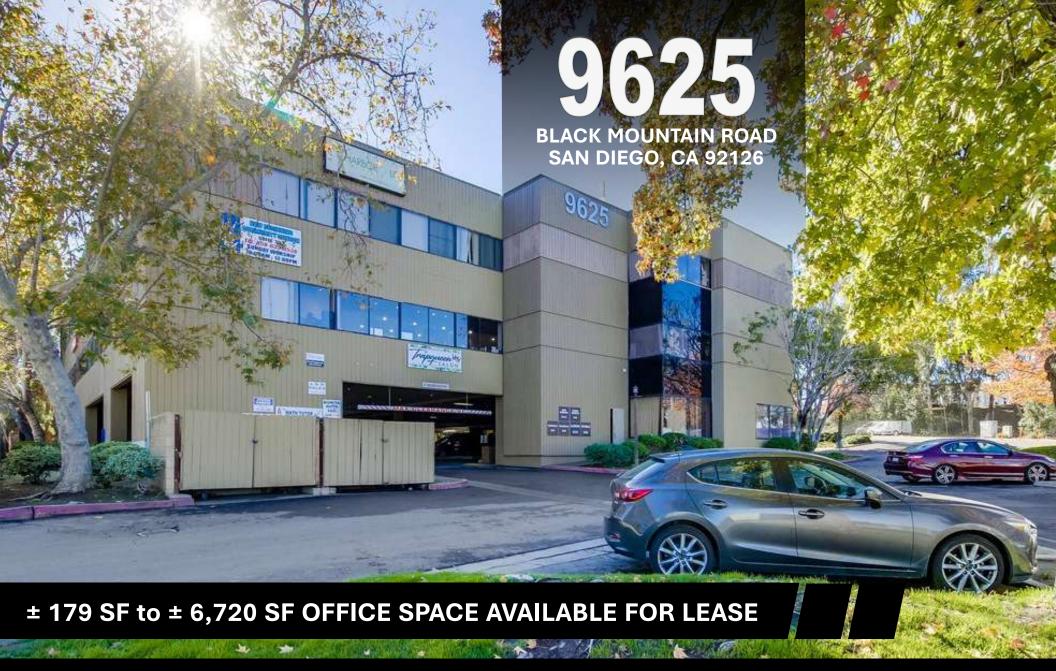

#### Address:

9625 Black Mountain Rd San Diego, CA 92126

### **Available SF For Lease:**

± 179 SF to ± 6,720 SF Office