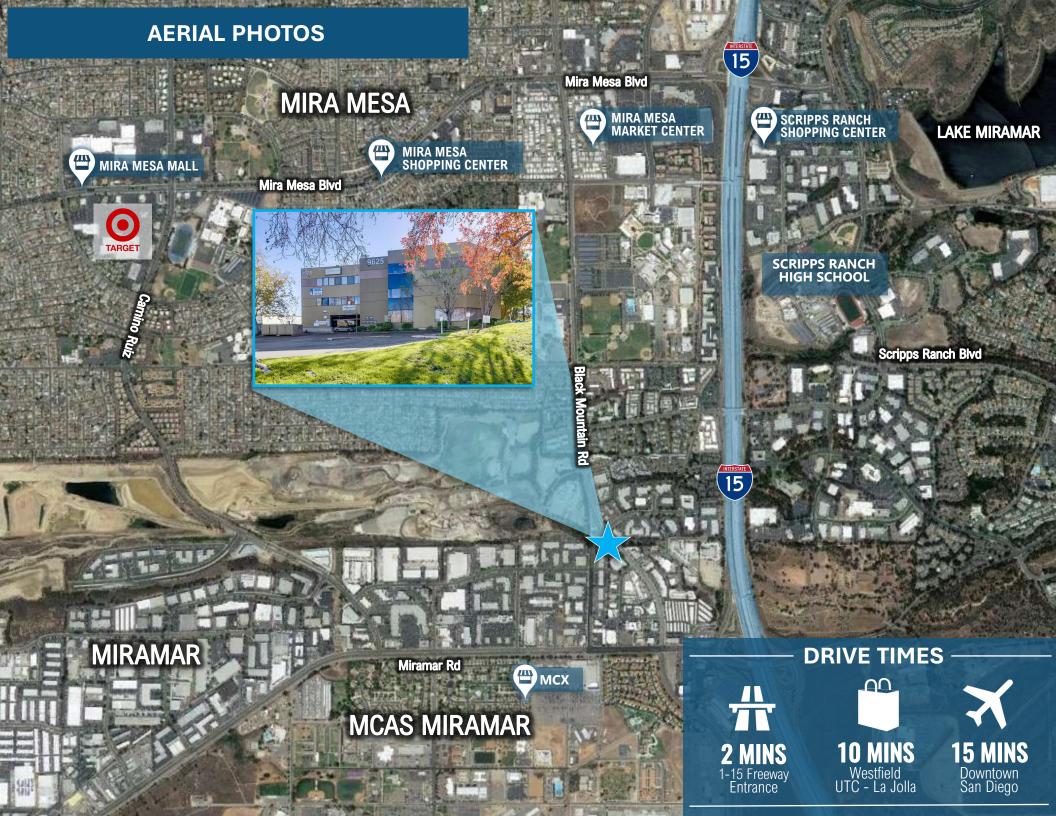

#### Address:

9625 Black Mountain Rd San Diego, CA 92126

### **Available SF For Lease:**

± 179 SF to ± 6,720 SF Office