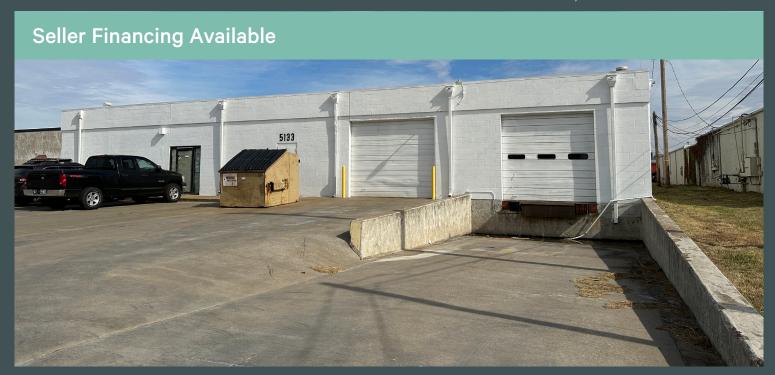

## **Property Features:**

- + 21,330 ± SF Total\*
  - 7,664± SF Climate Controlled\*
  - Private Office with Restroom
- + 14' Sidewalls
- + (1) 10' x 12' Drive-In Door
- + (1) 10' x 10' Dock Door with Leveler

- + Concrete Block Exterior
- + 3 Phase Electric Service
- + Quick Access to Hwy 169
- + 0.69± Acres\*
- + Industrial Light (IL) Zoning

\*Source: Assessor and Owner