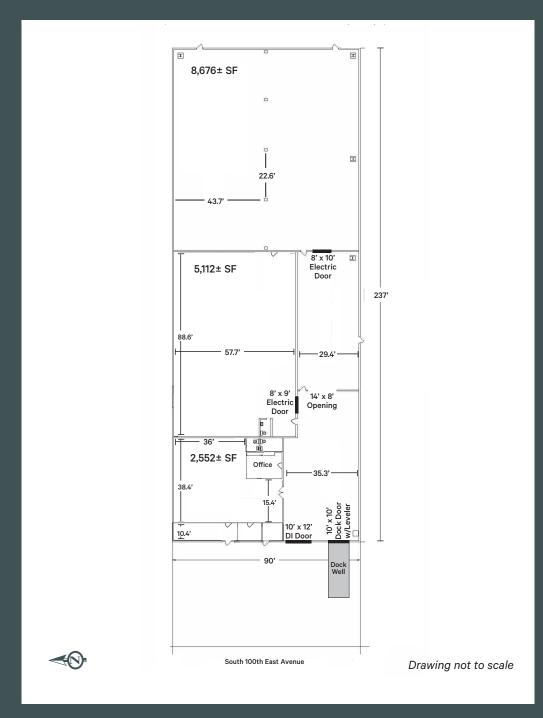

## **Property Features:**

- + 21,330 ± SF Total\*
  - 7,664± SF Climate Controlled\*
  - Private Office with Restroom
- + 14' Sidewalls
- + (1) 10' x 12' Drive-In Door
- + (1) 10' x 10' Dock Door with Leveler

- + Concrete Block Exterior
- + 3 Phase Electric Service
- + Quick Access to Hwy 169
- + 0.69± Acres\*
- + Industrial Light (IL) Zoning

\*Source: Assessor and Owner