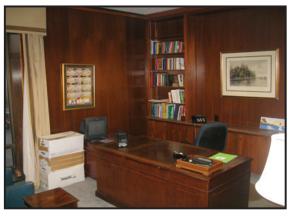

### **Property Details**

- •Located near Downtown Columbia
  - Class A Office Space Available: +/- 7.000-11.000 SF
- Warehouse Space Available: +/- 10.000 SF
- **•Owner Pays Utilities & Taxes**
- Utilities:
   All Public Utilities Available
  - •16' Ceiling Heights
    - Drive-In Doors
    - Loading Docks