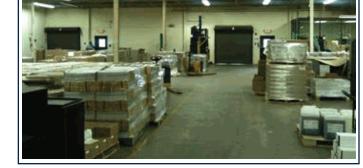

### **Property Details**

- •Located near Downtown Columbia
  - Class A Office Space Available: +/- 7.000-11.000 SF
- Warehouse Space Available: +/- 10.000 SF
- **•Owner Pays Utilities & Taxes**
- Utilities:
   All Public Utilities Available
  - •16' Ceiling Heights
    - Drive-In Doors
    - Loading Docks

#### Property Information

Year Built: 1969 Condition: Good

Area

Office: 24,000.00 sq ft/2,230.56 sq m Manu./Warehouse: 66,000.00 sq ft/6,134.04 sq m

**Total:** Subdividable 24,000.00sq ft/2,230.56sq m to 90,000.00

Clear Span Distance:

Column Spacing: 40'x30'; 24'x24'

Heated Area: 100%
Air Conditioned Area: 62%
Lighting Type: Fluorescent
Sprinkler Coverage: 100% Wet

Exterior Features

Drive in Doors: 4

Loading Docks:

Parking Spaces: