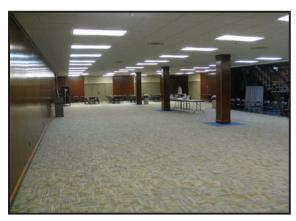

#### Property Information

Year Built: 1969 Condition: Good

Area

Office: 24,000.00 sq ft/2,230.56 sq m Manu./Warehouse: 66,000.00 sq ft/6,134.04 sq m

**Total:** Subdividable 24,000.00sq ft/2,230.56sq m to 90,000.00

Clear Span Distance:

Column Spacing: 40'x30'; 24'x24'

Heated Area: 100%
Air Conditioned Area: 62%
Lighting Type: Fluorescent
Sprinkler Coverage: 100% Wet

Exterior Features

Drive in Doors: 4

Loading Docks:

Parking Spaces: