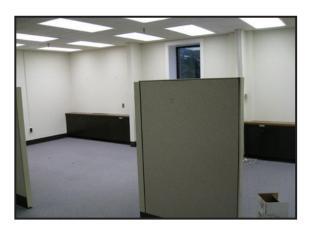

### **Property Details**

- •Located near Downtown Columbia
  - Class A Office Space Available: +/- 7.000-11.000 SF
- Warehouse Space Available: +/- 10.000 SF
- **•Owner Pays Utilities & Taxes**
- Utilities:
   All Public Utilities Available
  - •16' Ceiling Heights
    - Drive-In Doors
    - Loading Docks

## Lease: \$14 per SF Office/ \$7 per SF Warehouse

Being leased by owner agent.