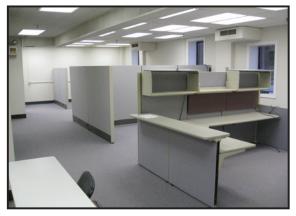

### **Property Details**

- •Located near Downtown Columbia
  - Class A Office Space Available: +/- 7.000-11.000 SF
- Warehouse Space Available: +/- 10.000 SF
- **•Owner Pays Utilities & Taxes**
- Utilities:
   All Public Utilities Available
  - •16' Ceiling Heights
    - Drive-In Doors
    - Loading Docks

## Lease: \$14 per SF Office/ \$7 per SF Warehouse

Being leased by owner agent.