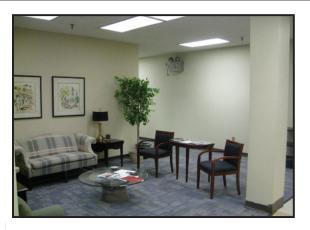

### **Property Details**

- •Located near Downtown Columbia
  - Class A Office Space Available: +/- 7.000-11.000 SF
- Warehouse Space Available: +/- 10.000 SF
- **•Owner Pays Utilities & Taxes**
- Utilities:
   All Public Utilities Available
  - •16' Ceiling Heights
    - Drive-In Doors
    - Loading Docks