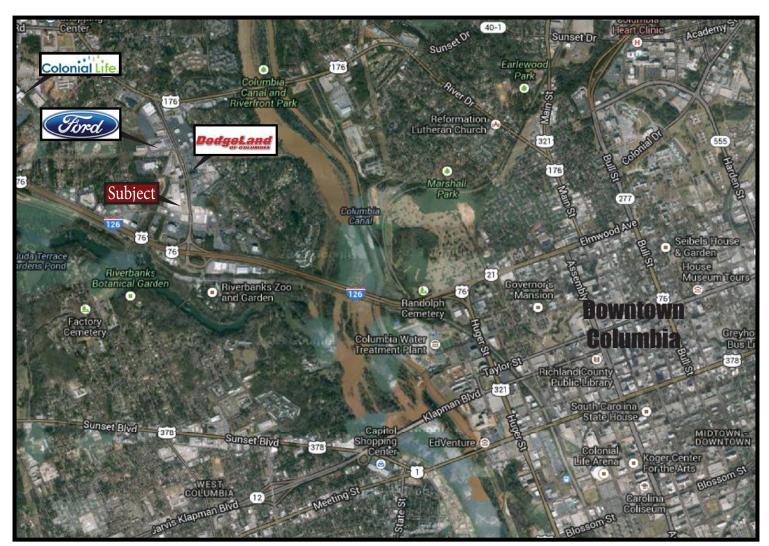

# 7,000-11,000 SF Office Space and 10,000 SF Warehouse

301 Greystone Boulevard Columbia, South Carolina, 29210

**Directions:** 

•I-126 Toward Downtown Columbia
•Take the Riverbanks Zoo Exit Towards Greystone Boulevard
•Right onto Greystone Boulevard
•Property on Left

#### Transportation Accessibility

Closest Interstate

Interstate-126: 0.44 mi/0.71 km

Closest Port

Charleston: 115.83 mi/186.37 km

Closest Rail Line

CSX: 0.36 mi/0.58 km

Rail Access: No

Closest Commercial Airport

Columbia Metro: 8.70 mi/14.00 km

Closest Civil Airport

Columbia Owens Downtown: 6.90 mi/11.10 km