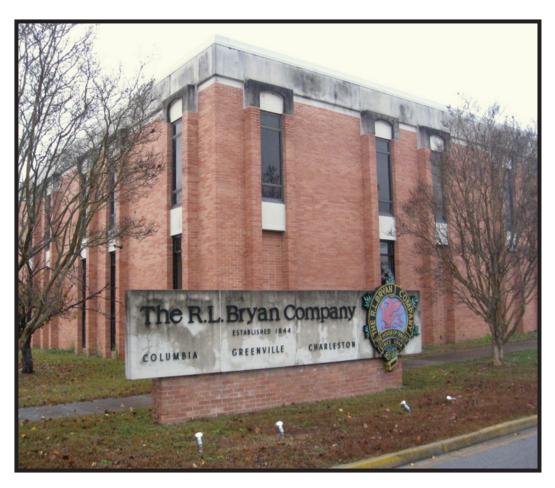

# 7,000-11,000 SF Office Space and 10,000 SF Warehouse

301 Greystone Boulevard Columbia, South Carolina, 29210

### **Property Details**

- •Located near Downtown Columbia
  - Class A Office Space Available: +/- 7.000-11.000 SF
- Warehouse Space Available: +/- 10.000 SF
- **•Owner Pays Utilities & Taxes**
- Utilities:
   All Public Utilities Available
  - •16' Ceiling Heights
    - Drive-In Doors
    - Loading Docks

#### Location

Address: 301 Greystone Blvd

City: Columbia
State: South Carolina
Zip Code: 29210
County: Richland

Tax Map ID: