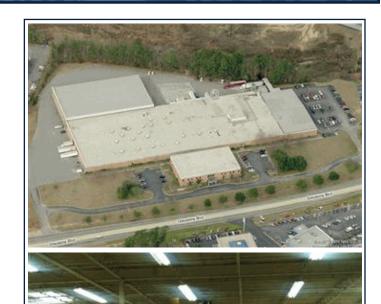

## THE R.L. BRYAN COMPANY (PORTION) RICHLAND

#### Location

Address: 301 Greystone Blvd

City: Columbia
State: South Carolina
Zip Code: 29210
County: Richland

Tax Map ID:

#### Property Information

Year Built: 1969 Condition: Good

Area

Office: 24,000.00 sq ft/2,230.56 sq m Manu./Warehouse: 66,000.00 sq ft/6,134.04 sq m

**Total:** Subdividable 24,000.00sq ft/2,230.56sq m to 90,000.00

Site Size: 15.00 ac/6.07 ha
Addtl. Land Available: 6.00 ac/2.43 ha
Former Use: Warehouse