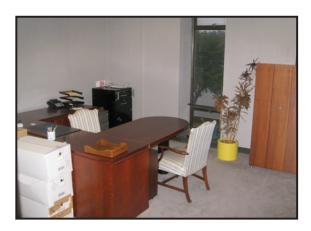

### **Property Details**

- •Located near Downtown Columbia
  - Class A Office Space Available: +/- 7.000-11.000 SF
- Warehouse Space Available: +/- 10.000 SF
- **•Owner Pays Utilities & Taxes**
- Utilities:
   All Public Utilities Available
  - •16' Ceiling Heights
    - Drive-In Doors
    - Loading Docks