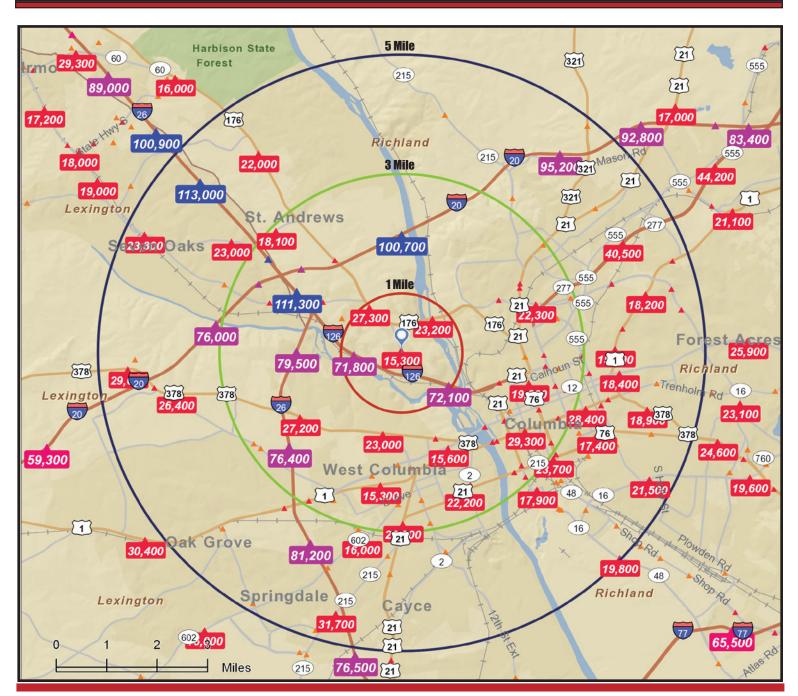

#### General Information

County Development Status: Census Tract: 45079010403

Per Capita Income for County: \$34,434 Housing Units in Tract: 2,187

Avg. Hourly Wage for County: \$17.22 (2000 Census)

Subject Property Inside City Limits: Not Determined Census Tract Pop.: 3,826

School District: Richland 1 (2000 Census)

Median Age in Tract: 30.6

Tax District: Columbia (2000 Census)