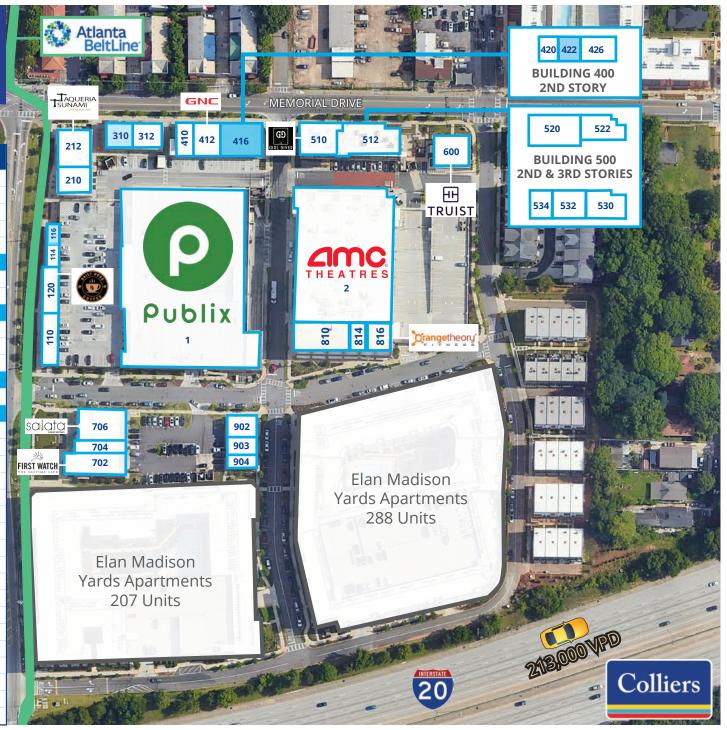

## Site Plan

| SUITE | TENANT                             | SIZE   |  |
|-------|------------------------------------|--------|--|
| 1     | Publix                             | 53,785 |  |
| 2     | AMC Theatres                       | 39,367 |  |
| 110   | Common Companion Vet               | 2,500  |  |
| 120   | Daily Dose                         | 1,210  |  |
| 114   | Holistic Hemp                      | 415    |  |
| 116   | AVAILABLE - AT LEASE               | 1,000  |  |
| 210   | Curry Up Now                       | 2,260  |  |
| 212   | Taqueria Tsunami                   | 3,410  |  |
| 310   | AVAILABLE                          | 2,000  |  |
| 312   | Boardroom Salon                    | 2,030  |  |
| 410   | Carriage Cleaners                  | 1,100  |  |
| 412   | GNC                                | 1,883  |  |
| 416   | AVAILABLE NOVEMBER 2024            | 2,595  |  |
| 420   | Luxury Tax Accountant              | 1,200  |  |
| 422   | AVAILABLE                          | 1,488  |  |
| 426   | Blanc Nail Bar                     | 3,000  |  |
| 510   | Girl Diver                         | 2,510  |  |
| 512   | Casa Coya                          | 3,520  |  |
| 520   | Highland Yoga                      | 2,292  |  |
| 522   | Salon Lofts                        | 4,201  |  |
| 530   | Braces Braces                      | 1,990  |  |
| 532   | Cruise Planners & SmartBird Travel | 907    |  |
| 534   | Madison Yards Family Dentistry     | 3,000  |  |
| 600   | Truist                             | 2,818  |  |
| 702   | First Watch                        | 4,190  |  |
| 704   | Eden Smoothies                     | 1,465  |  |
| 706   | Salata                             | 2,500  |  |
| 810   | Lucky and Lady Pet Spa             | 6,000  |  |
| 814   | Solidcore                          | 1,600  |  |
| 816   | Orangetheory                       | 2,800  |  |
| 902   | The Sky Barre                      | 1,200  |  |
| 903   | Ease Wellness Chiropractic         | 1,285  |  |
| 904   | Unique Threading & Wax             | 1,000  |  |