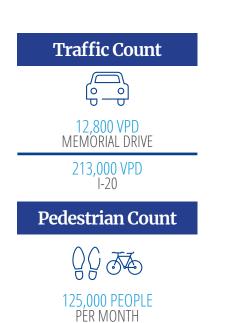

including First Watch, Orangetheory Fitness and more.

| Demographics     |                  |                  |  |
|------------------|------------------|------------------|--|
| 1 MILE           | 3 MILE           | 5 MILE           |  |
| 22,962           | 175,053          | 376,207          |  |
| TOTAL POPULATION | Total population | Total population |  |
| 12,502           | 83,178           | 171,108          |  |
| TOTAL HOUSEHOLDS | TOTAL HOUSEHOLDS | TOTAL HOUSEHOLDS |  |
| \$154,805        | \$131,970        | \$128,534        |  |
| AVG. HH INCOME   | AVG. HH INCOME   | AVG. HH INCOME   |  |
| 17,811           | 305,941          | 655,647          |  |
| Daytime          | DAYTIME          | DAYTIME          |  |
| Population       | POPULATION       | POPULATION       |  |





# | MADISON YARDS | 905 Memorial Drive

## Site Plan

| SUITE | TENANT                             | SIZE   |  |
|-------|------------------------------------|--------|--|
| 1     | Publix                             | 53,785 |  |
| 2     | AMC Theatres                       | 39,367 |  |
| 110   | Common Companion Vet               | 2,500  |  |
| 120   | Daily Dose                         | 1,210  |  |
| 114   | Holistic Hemp                      | 415    |  |
| 116   | AVAILABLE - AT LEASE               | 1,000  |  |
| 210   | Curry Up Now                       | 2,260  |  |
| 212   | Taqueria Tsunami                   | 3,410  |  |
| 310   | AVAILABLE                          | 2,000  |  |
| 312   | Boardroom Salon                    | 2,030  |  |
| 410   | Carriage Cleaners