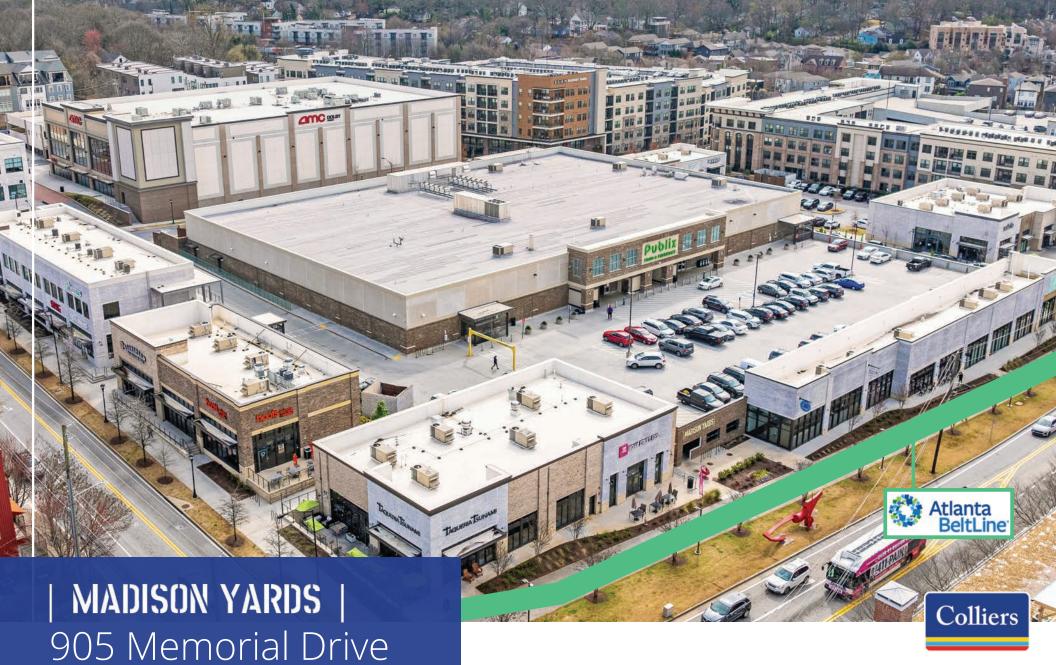

#### Available Spaces:

Suite 310: 2,000 SF Restaurant Space

Suite 116: 1,000 SFSuite 416: 2,595 SSuite 422: 1,488 SFF

Madison Yards is an 162,521± SF Mixed-Use Development located in the thriving Reynoldstown neighborhood. It is positioned along the Memorial Drive, and provides direct frontage to the Atlanta BeltLine's Eastside Trail. The development was constructed in 2019, on roughly 10± AC. The growing broader market corridor has seen more than 2,000+ multi-family units delivered in the last five years and benefits from outstanding demographics. The property is anchored by Publix and AMC Theatres, and includes a well-crafted mix of retailers and restaurants, including First Watch, Orangetheory Fitness and more.

# | MADISON YARDS | 905 Memorial Drive