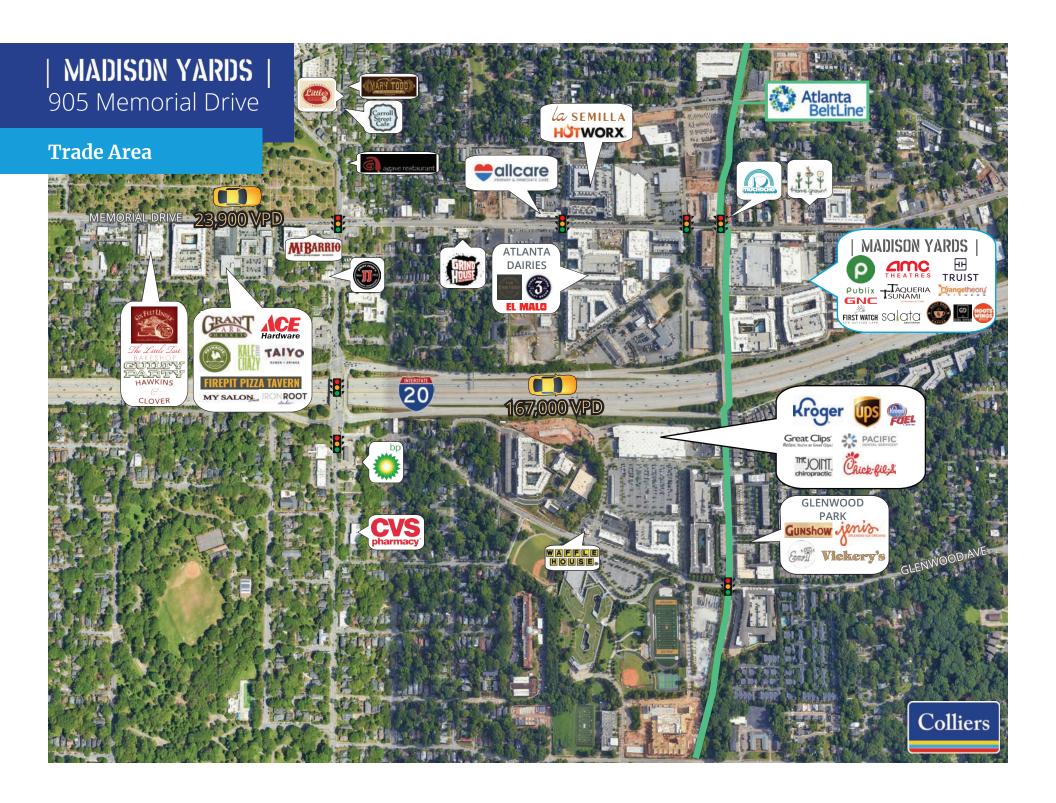

# | MADISON YARDS | 905 Memorial Drive

#### Available Spaces:

Suite 310: 2,000 SF Restaurant Space

Suite 116: 1,000 SFSuite 416: 2,595 SSuite 422: 1,488 SFF

Madison Yards is an 162,521± SF Mixed-Use Development located in the thriving Reynoldstown neighborhood. It is positioned along the Memorial Drive, and provides direct frontage to the Atlanta BeltLine's Eastside Trail. The development was constructed in 2019, on roughly 10± AC. The growing broader market corridor has seen more than 2,000+ multi-family units delivered in the last five years and benefits from outstanding demographics. The property is anchored by Publix and AMC Theatres, and includes a well-crafted mix of retailers and restaurants, including First Watch, Orangetheory Fitness and more.