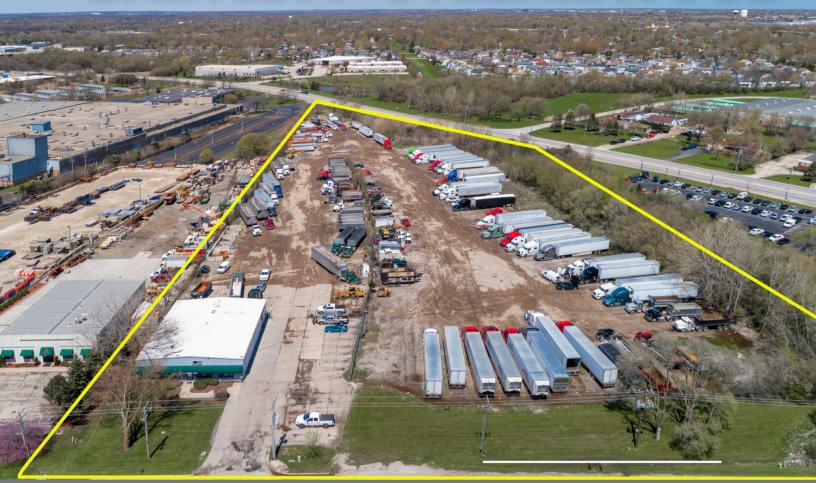

## 412 & 598 E NORTH AVE BARTLETT-STREAMWOOD

## Property Details - Approximately 7.043 Acres

- Building 60 x 81
- Zoning: Industrial
- -Real Estate Taxes \$70,659.24
- Cook County Hanover Township
- Asking \$4.5

Melissa Bowers 630-253-0094

\* All information deemed accurate from reliable sources\*

## PROPERTY SUMMARY:

- RARE SITE THAT CAN ACCMODATE OUTDOOR STORAGE
   IDEAL FOR TRUCKING YARD OR CONTRACTOR
  - ALL TENANTS ARE MONTH TO MONTH TENANCY WITH VACANCY OF INDOOR SHOP COMING AVAILABLE
- CURRENT USE IS FOR THE OWNER OPERATOR OF A LOGISTICS COMPANY & SUBCONTRACTORS. FINANCIALS DO NOT REFLECT OPERATING THE PROPERTY AS OUTDOOR STORAGE.
- BUILDING HAS 2 BAYS IN BACK THAT CAN ACCMODATE A FULL SIZE SEMI FOR REPAIRS AND MAINTAINANCE.