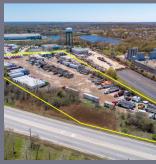

## 412 & 598 E NORTH AVE BARTLETT-STREAMWOOD

## Property Details - Approximately 7.043 Acres

- Building 60 x 81
- Zoning: Industrial
- -Real Estate Taxes \$70,659.24
- Cook County Hanover Township
- Asking \$4.5

Melissa Bowers 630-253-0094

\* All information deemed accurate from reliable sources\*