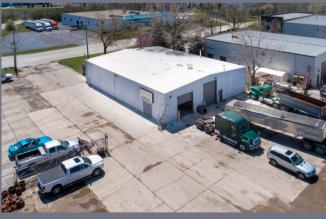

## PROPERTY SUMMARY:

- RARE SITE THAT CAN ACCMODATE OUTDOOR STORAGE
   IDEAL FOR TRUCKING YARD OR CONTRACTOR
  - ALL TENANTS ARE MONTH TO MONTH TENANCY WITH VACANCY OF INDOOR SHOP COMING AVAILABLE
- CURRENT USE IS FOR THE OWNER OPERATOR OF A LOGISTICS COMPANY & SUBCONTRACTORS. FINANCIALS DO NOT REFLECT OPERATING THE PROPERTY AS OUTDOOR STORAGE.
- BUILDING HAS 2 BAYS IN BACK THAT CAN ACCMODATE A FULL SIZE SEMI FOR REPAIRS AND MAINTAINANCE.

  OFFICE SPACE IN FRONT OF BUILDING

Melissa Bowers 630-253-0094 Melissa@MelissaMarino-Bowers.com

<sup>\*</sup> All information deemed accurate from reliable sources\*