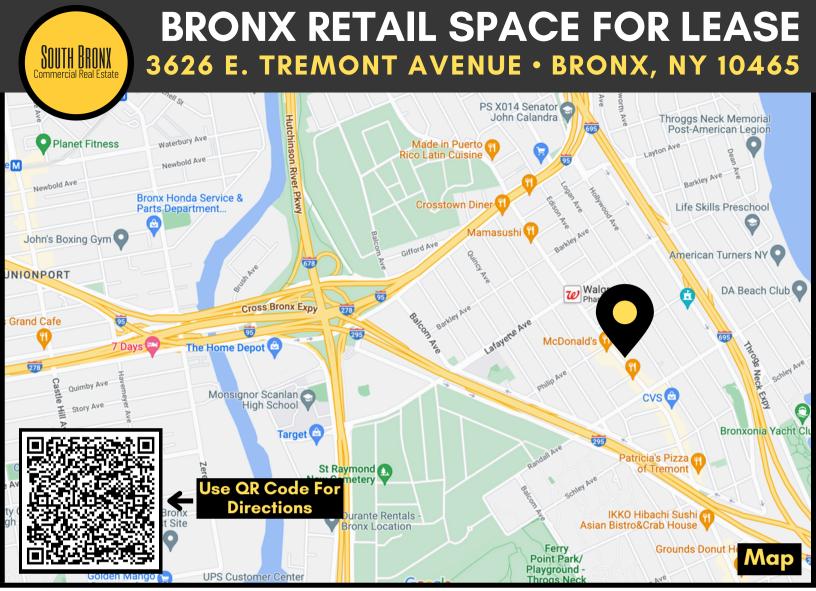

# BRONX RETAIL SPACE FOR LEASE

3626 E. TREMONT AVENUE • BRONX, NY 10465

#### **Location Details**

- Close To Whitestone
   Bridge and Throgs Neck
   Bridge
- One Block From Bus Stop
- Easy access to I-295, I-95,
   I-278, I-695, and Hutch

**Commentary:** 

Located in the very nice Throggs Neck neighborhood in the East Bronx. Very well located for any tenant that needs easy access to Queens, Long Island, and Westchester. Ideal for any retailer or professional office.