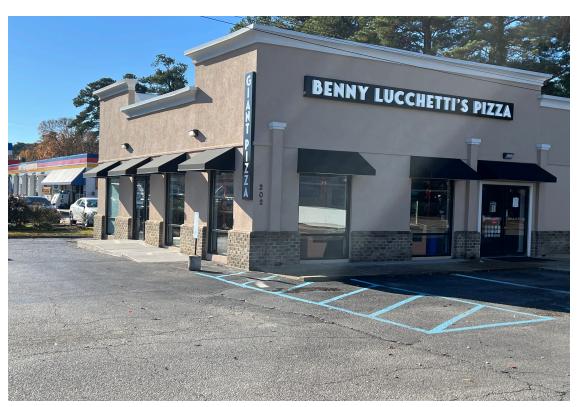

#### **FOR LEASE**

202 S. Battlefield Boulevard, Chesapeake, VA

### \$29 psf NNN

- Up to 3,990 square feet available.
- Zoning B-1 Neighborhood Business.
- Stand alone building located in the busy Great Bridge commercial corridor with many national tenants within close proximity.

For Information Contact: John A. Merenda 3908 Meeting House Road Virginia Beach, VA 23455 Phone: (757) 318-9244

Cell: (757)560-5476 Fax: (757) 222-2379 johnmerenda1@yahoo.com

- Excellent visibility and full access from Battlefield Blvd.
- Access to new traffic light planned at corner of Albemarle and Battlefield in December 2020.
- HUGE Pylon Sign
- Ample parking with Cross easement and shared parking agreement in place