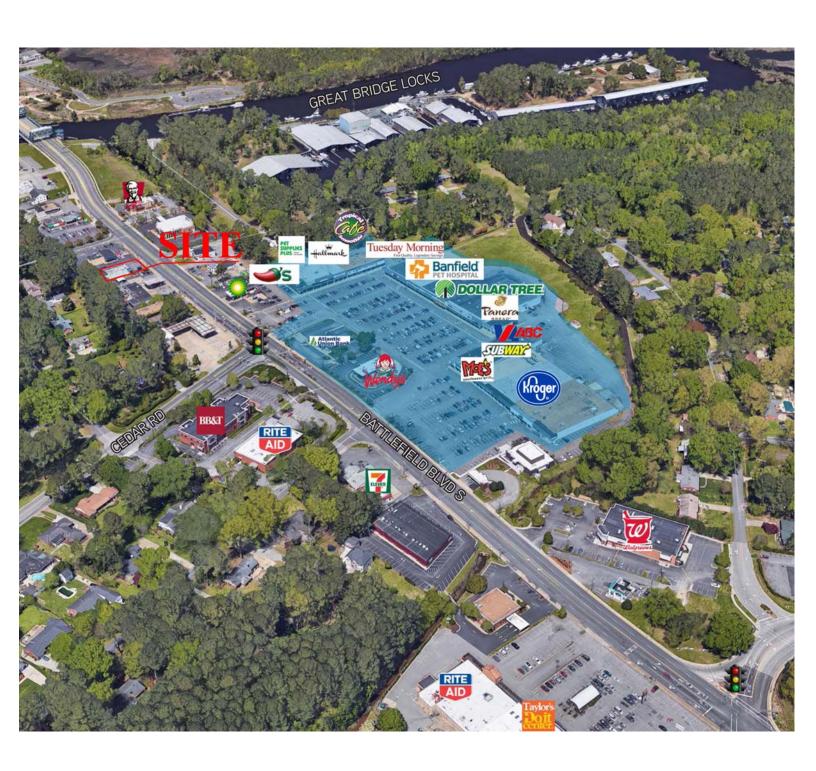

### \$29 psf NNN

- Up to 3,990 square feet available.
- Zoning B-1 Neighborhood Business.
- Stand alone building located in the busy Great Bridge commercial corridor with many national tenants within close proximity.

For Information Contact: John A. Merenda 3908 Meeting House Road Virginia Beach, VA 23455 Phone: (757) 318-9244

Cell: (757)560-5476 Fax: (757) 222-2379 johnmerenda1@yahoo.com

- Excellent visibility and full access from Battlefield Blvd.
- Access to new traffic light planned at corner of Albemarle and Battlefield in December 2020.
- HUGE Pylon Sign
- Ample parking with Cross easement and shared parking agreement in place



# 202 S. Battlefield Boulevard, Chesapeake, VA



### 202 S. Battlefield Boulevard, Chesapeake, VA



## 202 S. Battlefield Boulevard, Chesapeake, VA