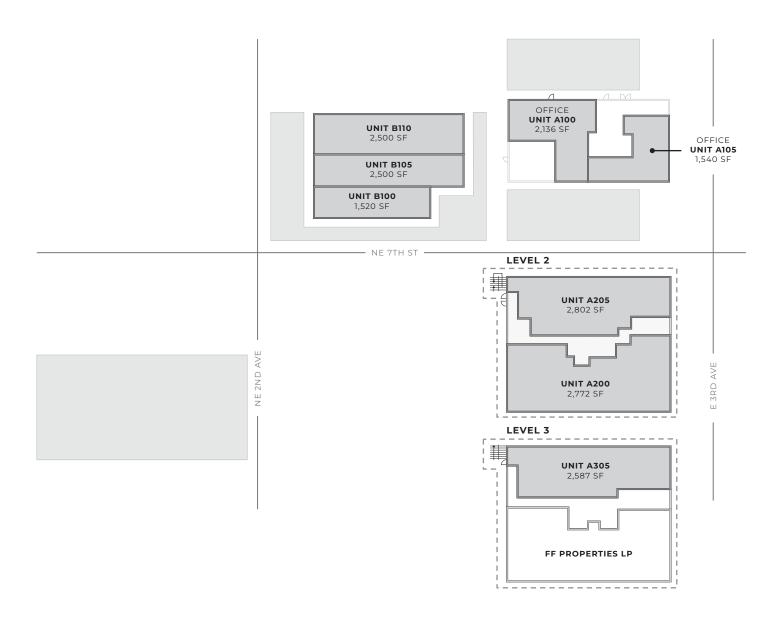

## Flagler Uptown 726 & 729 NE 2ND AVE

AVAILABLE LEASED PARKING

### 707 NE 3rd Ave

AVAILABLE LEASED PARKING