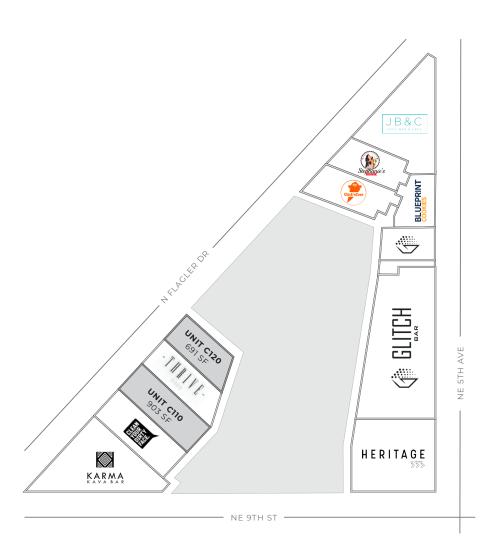

53,775 SF

TOTAL NEIGHBORHOOD GLA OWNED

### The Hive

AVAILABLE

LEASED

PARKING

## Flagler Uptown 726 & 729 NE 2ND AVE

AVAILABLE LEASED PARKING

### 707 NE 3rd Ave

AVAILABLE LEASED PARKING