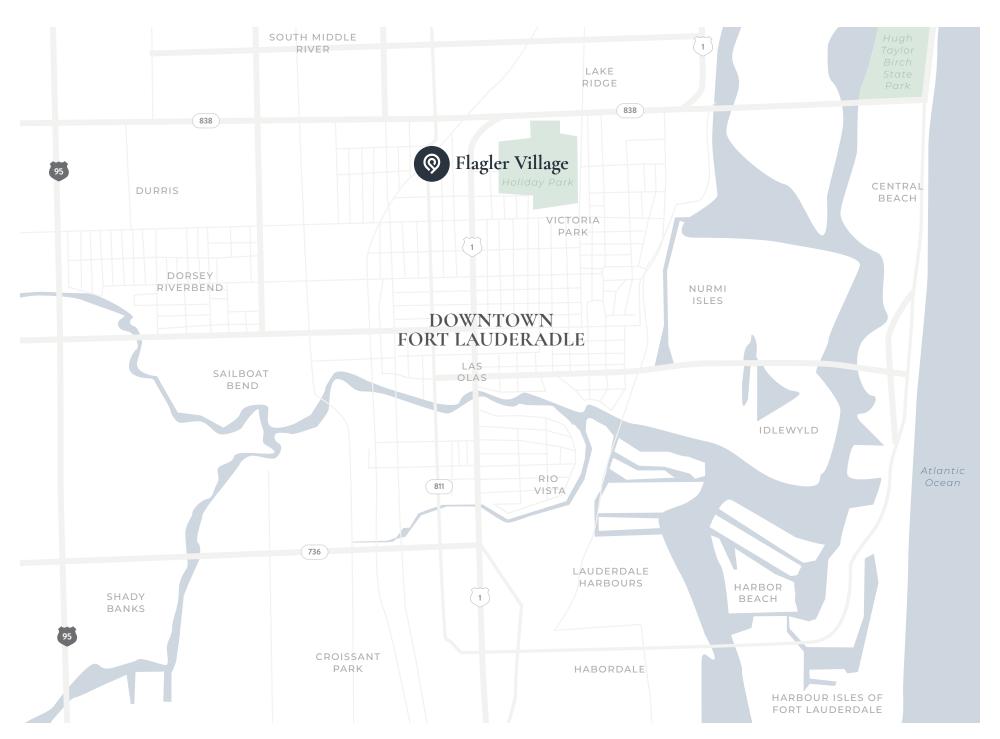

# flagler village

FORT LAUDERDALE

Flagler Village has graduated from a neglected warehouse district to one of the fastest–growing submarkets in the Miam–Fort Lauderdale–Palm Beach MSA, recognized for its budding art scene and unique dining experiences.

- With 6M+ residents, the Miami-Fort Lauderdale-Palm Beach MSA (aka "South Florida") is home to 29% of the state's total population
- Sitting just north of downtown Fort Lauderdale, Flagler Village enjoys direct access to Federal Highway and Sunrise Boulevard, giving way to beach days and breezy commutes to the airport, downtown, and the I-95
- The neighborhood's Brightline Station offers direct connections to Miami, West Palm Beach, and Orlando
- Flagler Village is the city's most walkable urban district featuring many of the top restaurants, cocktail and wine bars, and breweries, lending to its A+ Niche rating for nightlife
- Cultural draws include the Flagler Arts and Technology District (F.A.T.
   Village), the Music & Arts South of Sunrise (MASS) District, and the Flagler
   Art Walk, which happens on the last Saturday of every month
- The neighborhood is exploding with new commercial, residential, and retail development, with over 33 separate projects in the development pipeline in addition to the delivery of 6.3K+ multifamily units since 2014