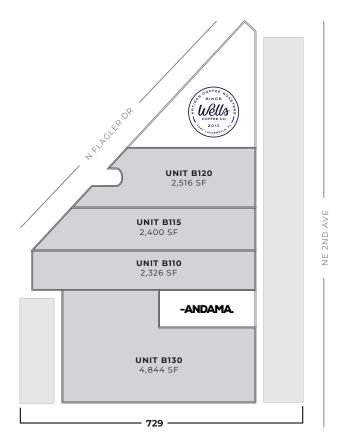

for nightlife
- Cultural draws include the Flagler Arts and Technology District (F.A.T.
   Village), the Music & Arts South of Sunrise (MASS) District, and the Flagler
   Art Walk, which happens on the last Saturday of every month
- The neighborhood is exploding with new commercial, residential, and retail development, with over 33 separate projects in the development pipeline in addition to the delivery of 6.3K+ multifamily units since 2014









### By the Numbers



**88** WALK SCORE



**67** TRANSIT SCORE



**38** MEDIAN AGE



**57**%

EDUCATIONAL ATTAINMENT\*



\$131,927 AVG HOUSEHOLD INCOME\*



**33,292** POPULATION\*



53,775 SF

TOTAL NEIGHBORHOOD GLA OWNED



### The Hive

AVAILABLE

LEASED

PARKING







## Flagler Uptown 726 & 729 NE 2ND AVE

AVAILABLE LEASED PARKING









### 707 NE 3rd Ave

AVAILABLE LEASED PARKING



#### **ASANA PARTNERS**

Kim Vonada kvonada@asanapartners.com

Paige Kennedy pkennedy@asanapartners.com

#### **VERTICAL REAL ESTATE**

Daniel Cardenas daniel@verticalremia.com

Michael Sullivan michael@verticalremia.com

Sam Singer sam@verticalremia.com