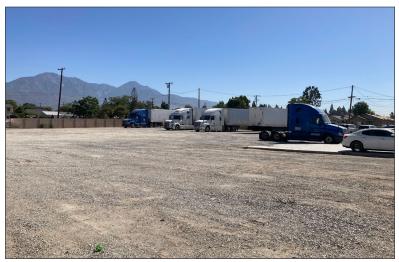

## **PROPERTY DETAILS**

Available: ±39,600 SF of Land

Asking Rate: \$0.30 /SF Gross (\$11,880/Mo)

Zoning: B/R-MU Term: One (1) Year

- Fenced yard
- Light Industrial uses
- Water and power available
- **Prior Tenant Parked Trucks**
- Close to 10 and 210 Freeways