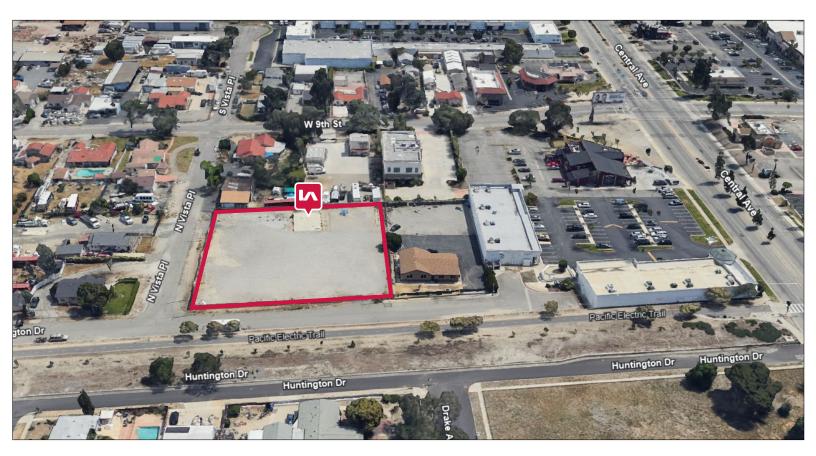

## LAND FOR LEASE

1910 HUNTINGTON DR., UPLAND, CA 91786

## **PROPERTY DETAILS**

Available: ±39,600 SF of Land

Asking Rate: \$0.30 /SF Gross (\$11,880/Mo)

Zoning: B/R-MU Term: One (1) Year

- Fenced yard
- Light Industrial uses
- Water and power available
- **Prior Tenant Parked Trucks**
- Close to 10 and 210 Freeways

## 1910 HUNTINGTON DR., UPLAND, CA 91786