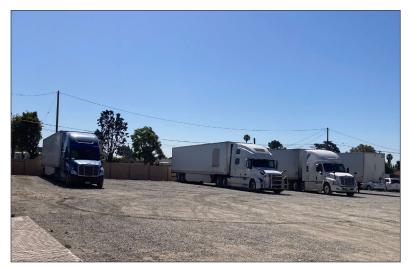

## **PROPERTY DETAILS**

Available: ±39,600 SF of Land

Asking Rate: \$0.30 /SF Gross (\$11,880/Mo)

Zoning: B/R-MU Term: One (1) Year

- Fenced yard
- Light Industrial uses
- Water and power available
- **Prior Tenant Parked Trucks**
- Close to 10 and 210 Freeways

# LAND FOR LEASE

## 1910 HUNTINGTON DR., UPLAND, CA 91786