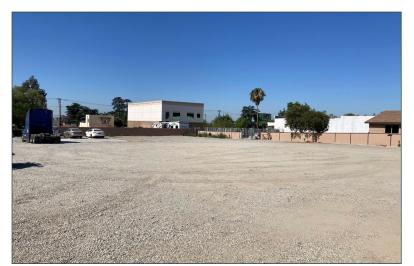

## **PROPERTY DETAILS**

Available: ±39,600 SF of Land

Asking Rate: \$0.30 /SF Gross (\$11,880/Mo)

Zoning: B/R-MU Term: One (1) Year

- Fenced yard
- Light Industrial uses
- Water and power available
- **Prior Tenant Parked Trucks**
- Close to 10 and 210 Freeways