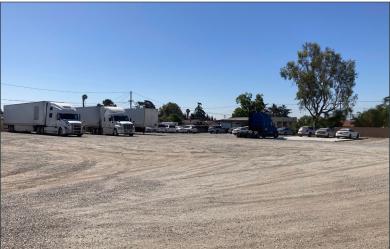

## **PROPERTY DETAILS**

Available: ±39,600 SF of Land

Asking Rate: \$0.30 /SF Gross (\$11,880/Mo)

Zoning: B/R-MU Term: One (1) Year

- Fenced yard
- Light Industrial uses
- Water and power available
- **Prior Tenant Parked Trucks**
- Close to 10 and 210 Freeways

# LAND FOR LEASE

## 1910 HUNTINGTON DR., UPLAND, CA 91786