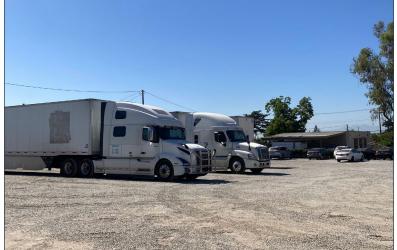

## **PROPERTY DETAILS**

Available: ±39,600 SF of Land

Asking Rate: \$0.30 /SF Gross (\$11,880/Mo)

Zoning: B/R-MU Term: One (1) Year

- Fenced yard
- Light Industrial uses
- Water and power available
- **Prior Tenant Parked Trucks**
- Close to 10 and 210 Freeways

# LAND FOR LEASE

## 1910 HUNTINGTON DR., UPLAND, CA 91786