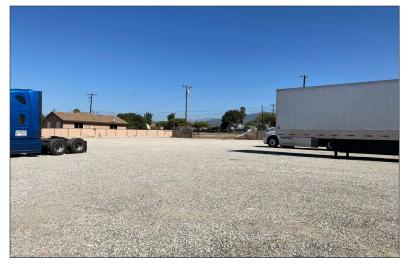

## **PROPERTY DETAILS**

Available: ±39,600 SF of Land

Asking Rate: \$0.30 /SF Gross (\$11,880/Mo)

Zoning: B/R-MU Term: One (1) Year

- Fenced yard
- Light Industrial uses
- Water and power available
- **Prior Tenant Parked Trucks**
- Close to 10 and 210 Freeways

# LAND FOR LEASE

## 1910 HUNTINGTON DR., UPLAND, CA 91786