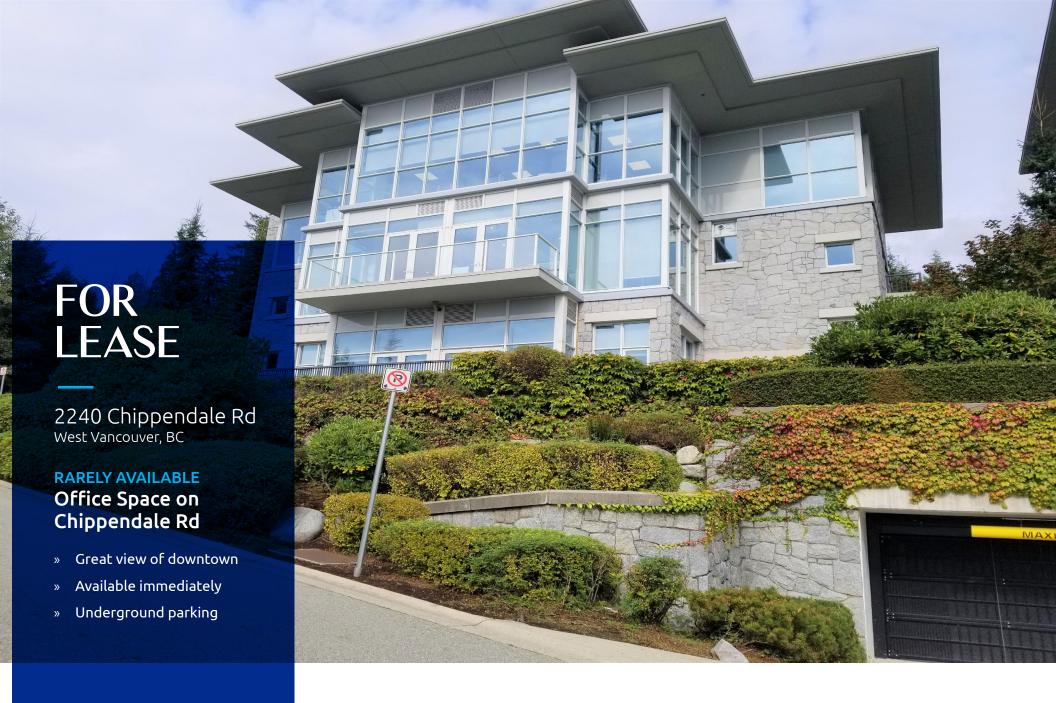

### Address

2240 Chippendale Road West Vancouver, BC

Use

Size

Retail / Office

2,500 SF

Parking Underground Available Immediate

**Gross Rent** 

#### THE PROPERTY

2240 Chippendale Rd is the only commercial building in British Properties. This concrete building includes magnificent views of downtown and the ocean, underground parking, air conditioning, and floor-to-ceiling windows. It is truly a high-end office / retail building in a very prestigious neighborhood of West Vancouver.