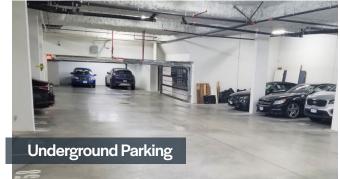

### Address

2240 Chippendale Road West Vancouver, BC

Use

Size

Retail / Office

2,500 SF

Parking Underground Available Immediate

**Gross Rent** 

#### THE PROPERTY

2240 Chippendale Rd is the only commercial building in British Properties. This concrete building includes magnificent views of downtown and the ocean, underground parking, air conditioning, and floor-to-ceiling windows. It is truly a high-end office / retail building in a very prestigious neighborhood of West Vancouver.