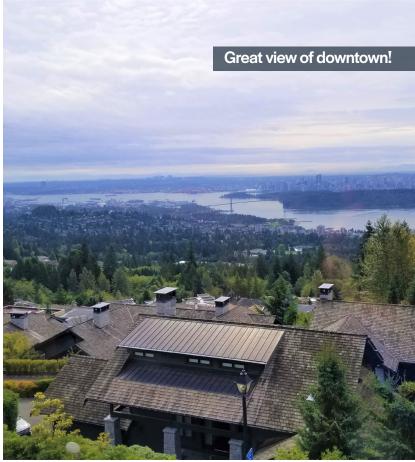

#### THE PROPERTY

2240 Chippendale Rd is the only commercial building in British Properties. This concrete building includes magnificent views of downtown and the ocean, underground parking, air conditioning, and floor-to-ceiling windows. It is truly a high-end office / retail building in a very prestigious neighborhood of West Vancouver.