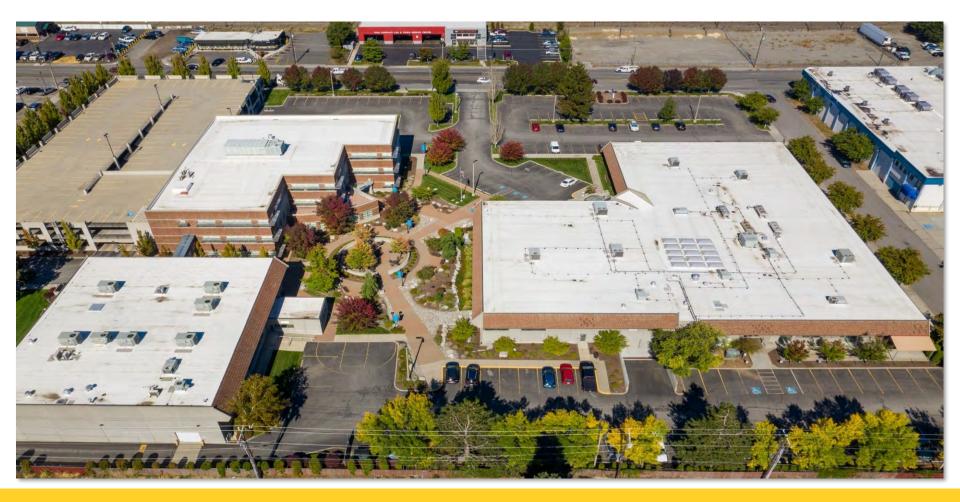

### THE CAMPUS

The 5.8 Acre Spokane Campus consists of three office buildings plus a 308-space parking structure that was constructed in 2006.

Surface parking consists of 167 employee spaces and a separate 16 stall customer parking area.

Located on East Sprague in the City of Spokane, the campus sites within one half mile of I-90 and near the future North/South freeway couplet.

Each Building is laid out in a basic open office concept with hard wall private offices, conference rooms and quiet rooms. Building One and Two are of tilt up construction while Building Three and the Parking Garage are of post tension design.

#### **AERIAL VIEW**