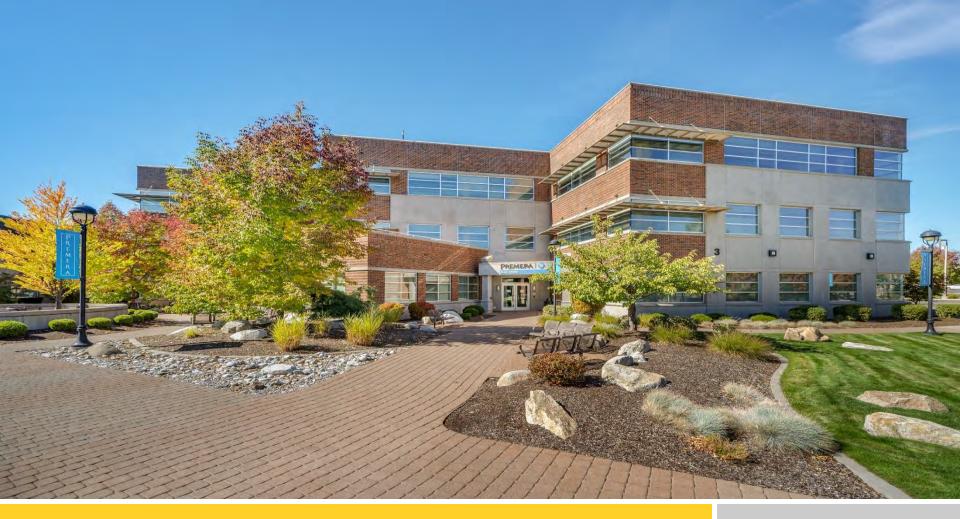

#### **Premera Spokane Campus**

Spokane | Washington

This well-maintained Class A asset is now available for sale to an Investor or User. Three buildings containing  $\pm 103,000$  square feet plus structured parking facility on the  $\pm 5.8$  Acre site is ideal for a corporate headquarters or redevelopment opportunity.

#### PARCEL #: 35221.0311 ZONING: CB-55 / GC-70

- Well maintained campus in excellent condition
- 491 on-site parking stalls, both
  surface and structured, a ratio of
  4.77:1000 Square Feet
- Data Center and Large Cafeteria located in Building 1, with small Cafeteria in Building 3
- Emergency generators in place
- Easy access to I-90 via Freya interchange
- Existing furniture available for plug and play users