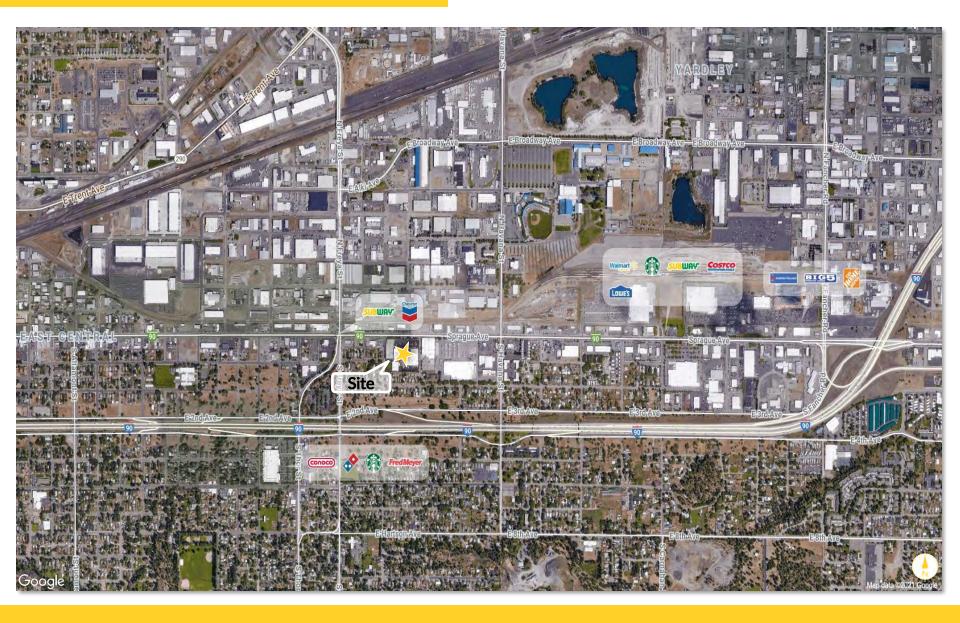

Located on East Sprague in the City of Spokane, the campus sites within one half mile of I-90 and near the future North/South freeway couplet.

Each Building is laid out in a basic open office concept with hard wall private offices, conference rooms and quiet rooms. Building One and Two are of tilt up construction while Building Three and the Parking Garage are of post tension design.

### THE LOCATION