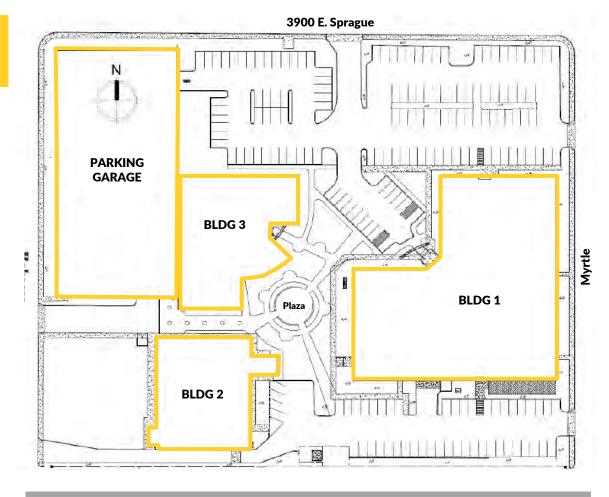

### THE CAMPUS

The 5.8 Acre Spokane Campus consists of three office buildings plus a 308-space parking structure that was constructed in 2006.

Surface parking consists of 167 employee spaces and a separate 16 stall customer parking area.

| BUILDING # | RSF       | YEAR BUILT/ REMODELED |
|------------|-----------|-----------------------|
| ONE        | 41,759 SF | 1982/2001             |
| TWO        | 19,973 SF | 1992/2001             |
| THREE      | 40,980 SF | 2006                  |
| GARAGE     |           | 2006                  |