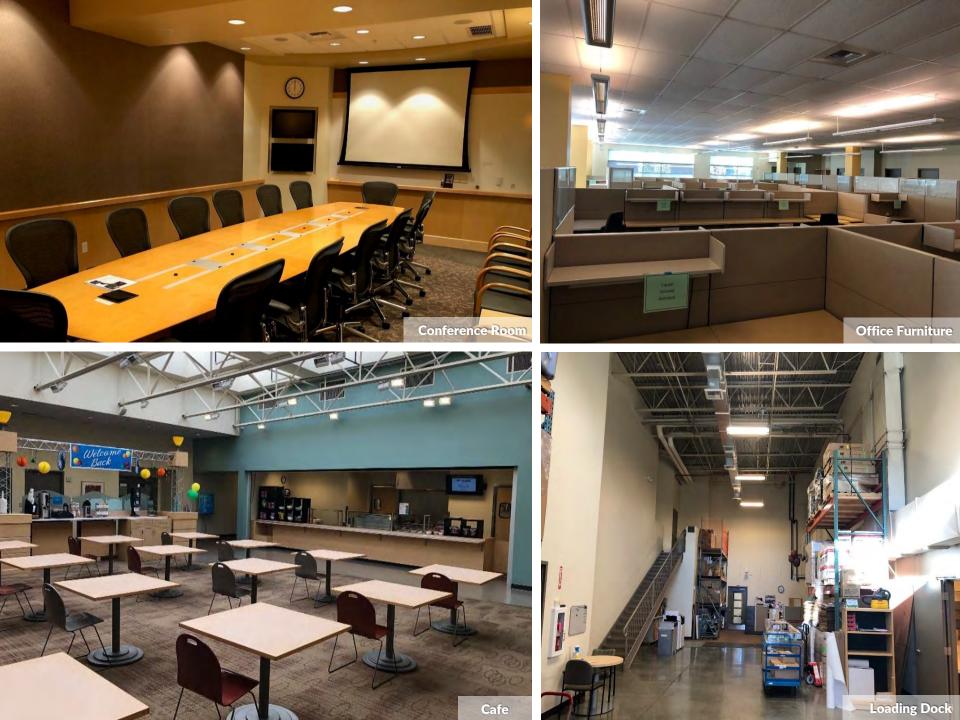

#### PARCEL #: 35221.0311 ZONING: CB-55 / GC-70

- Well maintained campus in excellent condition
- 491 on-site parking stalls, both
  surface and structured, a ratio of
  4.77:1000 Square Feet
- Data Center and Large Cafeteria located in Building 1, with small Cafeteria in Building 3
- Emergency generators in place
- Easy access to I-90 via Freya interchange
- Existing furniture available for plug and play users

Located on East Sprague in the City of Spokane, the campus sites within one half mile of I-90 and near the future North/South freeway couplet.

Each Building is laid out in a basic open office concept with hard wall private offices, conference rooms and quiet rooms. Building One and Two are of tilt up construction while Building Three and the Parking Garage are of post tension design.