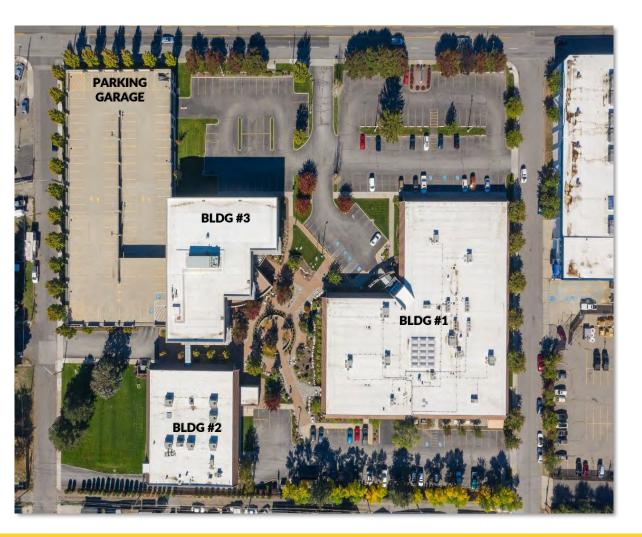

### THE CAMPUS

The 5.8 Acre Spokane Campus consists of three office buildings plus a 308-space parking structure that was constructed in 2006.

Surface parking consists of 167 employee spaces and a separate 16 stall customer parking area.

| BUILDING # | RSF       | YEAR BUILT/ REMODELED |
|------------|-----------|-----------------------|
| ONE        | 41,759 SF | 1982/2001             |
| TWO        | 19,973 SF | 1992/2001             |
| THREE      | 40,980 SF | 2006                  |
| GARAGE     |           | 2006                  |