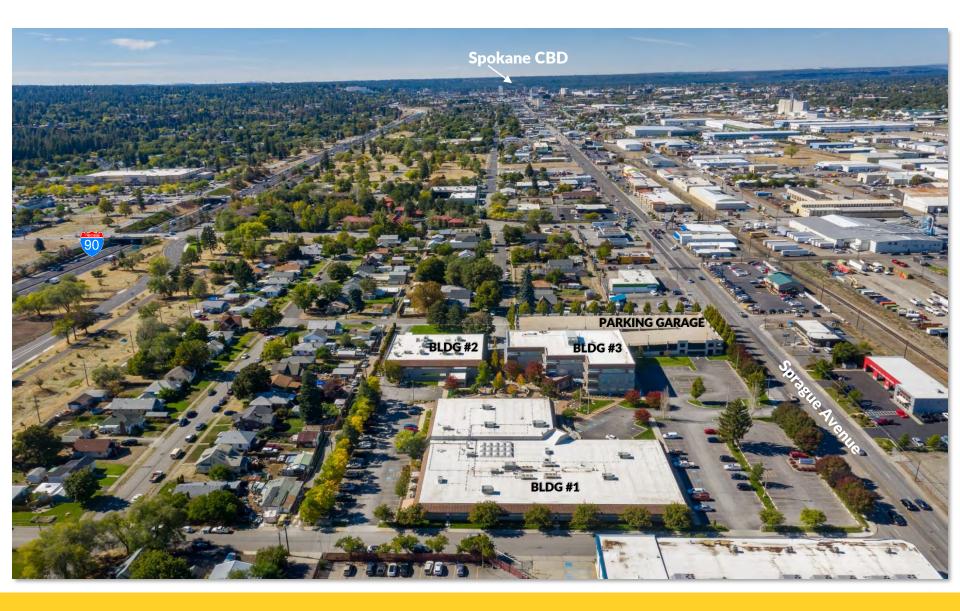

### THE CAMPUS

The 5.8 Acre Spokane Campus consists of three office buildings plus a 308-space parking structure that was constructed in 2006.

Surface parking consists of 167 employee spaces and a separate 16 stall customer parking area.

Located on East Sprague in the City of Spokane, the campus sites within one half mile of I-90 and near the future North/South freeway couplet.

Each Building is laid out in a basic open office concept with hard wall private offices, conference rooms and quiet rooms. Building One and Two are of tilt up construction while Building Three and the Parking Garage are of post tension design.

| BUILDING # | RSF       | YEAR BUILT/ REMODELED |
|------------|-----------|-----------------------|
| ONE        | 41,759 SF | 1982/2001             |
| TWO        | 19,973 SF | 1992/2001             |
| THREE      | 40,980 SF | 2006                  |
| GARAGE     |           | 2006                  |

#### **AERIAL VIEW**