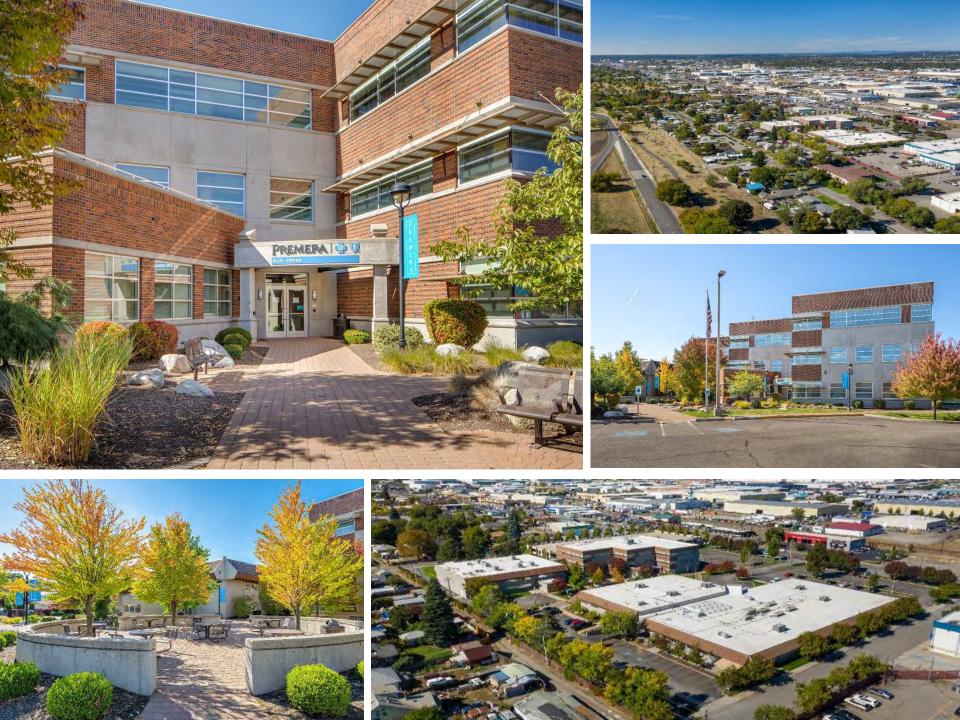

#### **Premera Spokane Campus**

Spokane | Washington

This well-maintained Class A asset is now available for sale to an Investor or User. Three buildings containing  $\pm 103,000$  square feet plus structured parking facility on the  $\pm 5.8$  Acre site is ideal for a corporate headquarters or redevelopment opportunity.

#### PARCEL #: 35221.0311 ZONING: CB-55 / GC-70

- Well maintained campus in excellent condition
- 491 on-site parking stalls, both
  surface and structured, a ratio of
  4.77:1000 Square Feet
- Data Center and Large Cafeteria located in Building 1, with small Cafeteria in Building 3
- Emergency generators in place
- Easy access to I-90 via Freya interchange
- Existing furniture available for plug and play users

### THE CAMPUS

The 5.8 Acre Spokane Campus consists of three office buildings plus a 308-space parking structure that was constructed in 2006.

Surface parking consists of 167 employee spaces and a separate 16 stall customer parking area.