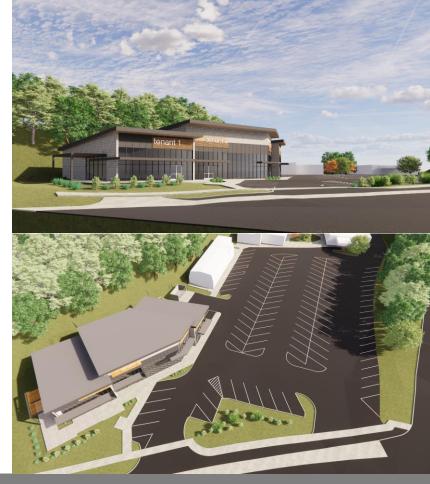

## NEW RETAIL AVAILABLE COCHRAN ROAD

Retail Space for Lease

## **Property Highlights:**

- New retail strip center planned for Q3 2025 delivery
- Up to 8,000 sf available
- Modern building, with highly visible location, with pylon signage along Cochran Road
- 26,000 +/- VPD along Cochran
   Road
- End cap with patio available

## NEW RETAIL AVAILABLE COCHRAN ROAD

1910 Cochran Road Pittsburgh, PA 15220

Located among national and regional retailers along the heavily traveled Cochran road which connects the Pittsburgh suburbs of Greentree, Scott Township and Mount Lebanon.