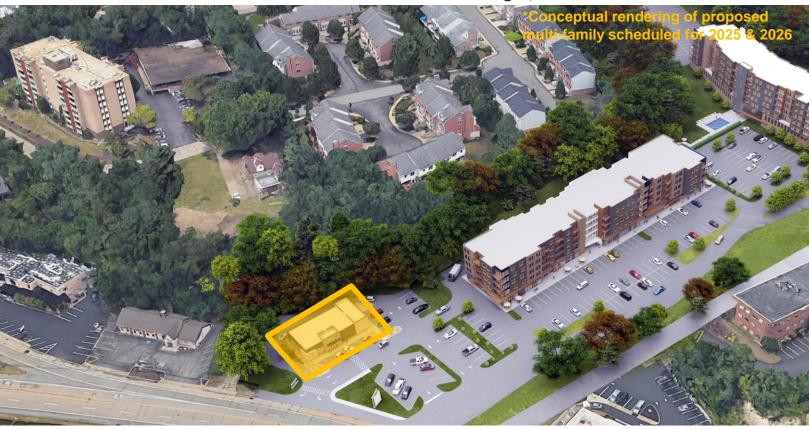

## NEW RETAIL AVAILABLE COCHRAN ROAD

1910 Cochran Road Pittsburgh, PA 15220

Located among national and regional retailers along the heavily traveled Cochran road which connects the Pittsburgh suburbs of Greentree, Scott Township and Mount Lebanon.