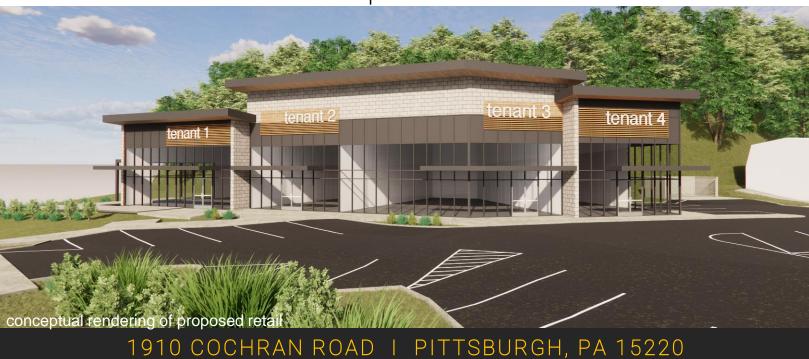

## NEW RETAIL AVAILABLE COCHRAN ROAD

Retail Space for Lease

## **Property Highlights:**

- New retail strip center planned for Q3 2025 delivery
- Up to 8,000 sf available
- Modern building, with highly visible location, with pylon signage along Cochran Road
- 26,000 +/- VPD along Cochran
   Road
- End cap with patio available

## NEW RETAIL AVAILABLE COCHRAN ROAD

1910 Cochran Road Pittsburgh, PA 15220

Located among national and regional retailers along the heavily traveled Cochran road which connects the Pittsburgh suburbs of Greentree, Scott Township and Mount Lebanon.