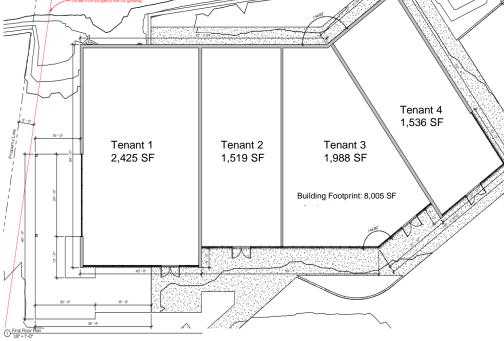

## **Property Highlights:**

- New retail strip center planned for Q3 2025 delivery
- Up to 8,000 sf available
- Modern building, with highly visible location, with pylon signage along Cochran Road
- 26,000 +/- VPD along Cochran
   Road
- End cap with patio available