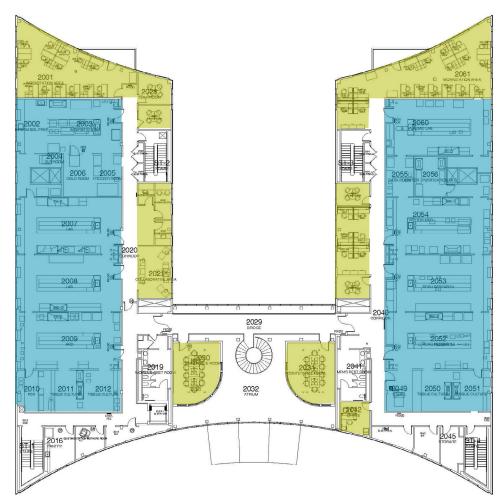

|
|                         | <ul> <li>Fume Hoods</li> <li>Cold Storage</li> <li>Autoclave</li> <li>UPS</li> <li>Backup Power</li> </ul> |
| # FLOORS                | 2                                                                                                          |
| FOUNDATION              | Slab-on-grade                                                                                              |
| LOADING                 | On grade loading with lift                                                                                 |
| EMERGENCY POWER         | Cummins 200 KW diesel generator with 366 gallon tank                                                       |

## 02 FLOOR PLANS

#### **FIRST FLOOR**



#### SECOND FLOOR





# **03 SITE** PHOTOS





### CONTACT

DOUG COOK

Managing Director +1 919 439 5158 doug.cook@cushwake.com

#### SUZANNA NICHOLS

Senior Associate +1 919 306 2275 suzanna.nichols@cushwake.com