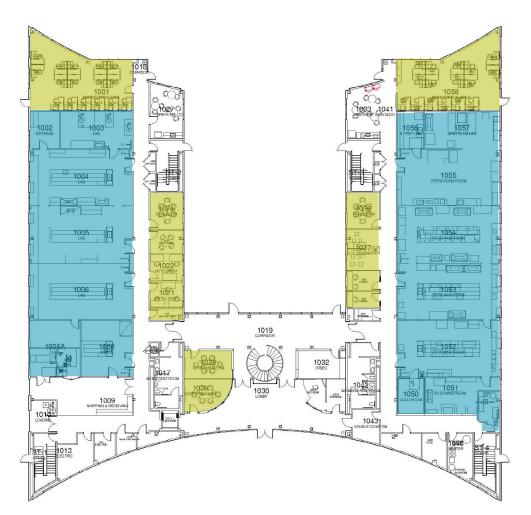

|
|                         | <ul> <li>Fume Hoods</li> <li>Cold Storage</li> <li>Autoclave</li> <li>UPS</li> <li>Backup Power</li> </ul> |
| # FLOORS                | 2                                                                                                          |
| FOUNDATION              | Slab-on-grade                                                                                              |
| LOADING                 | On grade loading with lift                                                                                 |
| EMERGENCY POWER         | Cummins 200 KW diesel generator with 366 gallon tank                                                       |

## 02 FLOOR PLANS

#### **FIRST FLOOR**



#### SECOND FLOOR





# **03 SITE** PHOTOS





### CONTACT

DOUG COOK

Managing Director +1 919 439 5158 doug.cook@cushwake.com

#### SUZANNA NICHOLS

Senior Associate +1 919 306 2275 suzanna.nichols@cushwake.com