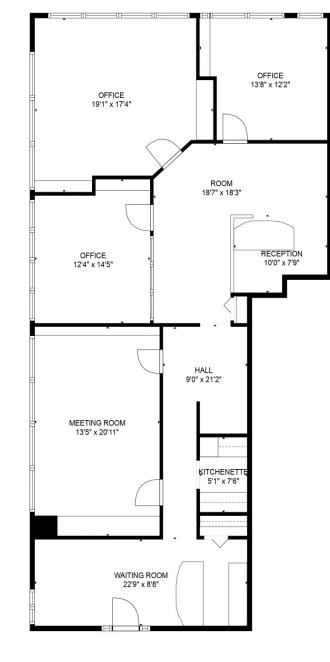

#### **Property Highlights:**

• 1,585 usable SF (per SDAT)

+ 10% Common Area Factor (Market Core Factor for shared common elements, halls, restrooms, elevator, stairs, etc)

#### Approx. 1,744 +/- Rentable Sq. Ft.

- » Professional / Medical; Great opportunity for Owner-User / Investor
- » Newly renovated common areas
- » Signage on two (2) monuments
- » Free, unreserved parking
- Nearby local restaurants (Heroes Pub, Agave, Evelyn's, etc.) and shops in West Annapolis.
- Conveniently located in Medical Corridor with easy access to/from Bestgate Road, Annapolis Mall, West Annapolis, Rte.50, Rte.
  97, and more nearby amenities.
- Contact Rosso Commercial for pricing and more information.

#### **Property Highlights:**

- 1,585 usable SF (per SDAT)
  - + 10% Common Area Factor (Market Core Factor for shared common elements, halls, restrooms, elevator, stairs, etc)

GROSS INTERNAL AREA FLOOR 1: 1606 sq. ft TOTAL: 1606 sq. ft

MEASUREMENTS ARE CALCULATED BY CUBICASA TECHNOLOGY. DEEMED HIGHLY RELIABLE BUT NOT GUARANTEED

While we have no reason to doubt the accuracy of any of the information supplied, we cannot, and do not, guarantee its accuracy. All information should be independently verified prior to a purchase or lease of the property. We are not responsible for errors, omissions, misuse, or misinterpretation of information contained herein and make no warranty of any kind, express or implied, with respect to the property or any other matters.