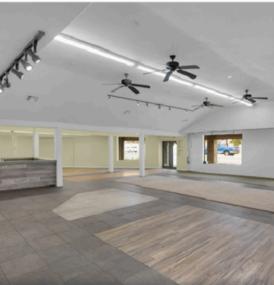

**HEMET** 

Explore the potential of this prime commercial property in Hemet, CA, boasting a spacious 4,047 SF building strategically located on a signalized corner. Benefit from high visibility, supported by a daily traffic count of 19,313. The property is zoned C2, offering versatility for various commercial uses. Included is APN# 551-180-016, featuring a 15,682 SF lot with existing water and power, all securely enclosed within a fully gated 24,830 SF compound. The building itself encompasses a 390 SF warehouse, two restrooms, offices, a kitchen, and a lounge area. Perfect for businesses requiring over 4,000 SF and with the potential for additional development. Don't miss out on seizing this exceptional opportunity for business growth and success!