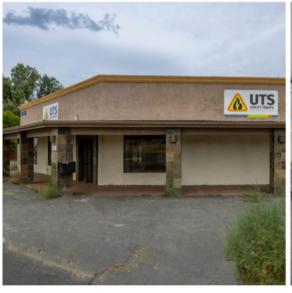

**HEMET** 

Explore the potential of this prime commercial property in Hemet, CA, boasting a spacious 4,047 SF building strategically located on a signalized corner. Benefit from high visibility, supported by a daily traffic count of 19,313. The property is zoned C2, offering versatility for various commercial uses. Included is APN# 551-180-016, featuring a 15,682 SF lot with existing water and power, all securely enclosed within a fully gated 24,830 SF compound. The building itself encompasses a 390 SF warehouse, two restrooms, offices, a kitchen, and a lounge area. Perfect for businesses requiring over 4,000 SF and with the potential for additional development. Don't miss out on seizing this exceptional opportunity for business growth and success!