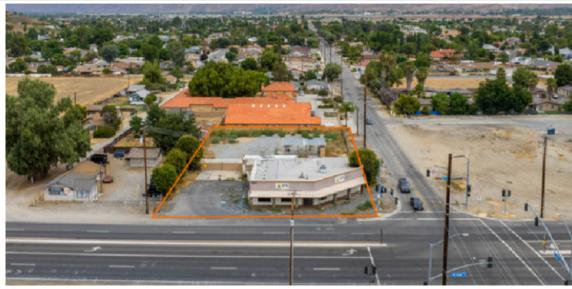

## 4490 Florida Ave, Hemet, CA 92544

**FOR LEASE** 

\$1.05/NNN/MO

**FOR SALE** 

\$695,000

**BUILDING SIZE** 

4,047 SQFT

**LOT SIZE** 

24,830 SQFT

**ZONING** 

C2 General Commercial

**COUNTY** 

RIVERSIDE COUNTY

**AVERAGE DAILY TRAFFIC** 

19,913

**MARKET** 

**HEMET** 

Explore the potential of this prime commercial property in Hemet, CA, boasting a spacious 4,047 SF building strategically located on a signalized corner. Benefit from high visibility, supported by a daily traffic count of 19,313. The property is zoned C2, offering versatility for various commercial uses. Included is APN# 551-180-016, featuring a 15,682 SF lot with existing water and power, all securely enclosed within a fully gated 24,830 SF compound. The building itself encompasses a 390 SF warehouse, two restrooms, offices, a kitchen, and a lounge area. Perfect for businesses requiring over 4,000 SF and with the potential for additional development. Don't miss out on seizing this exceptional opportunity for business growth and success!