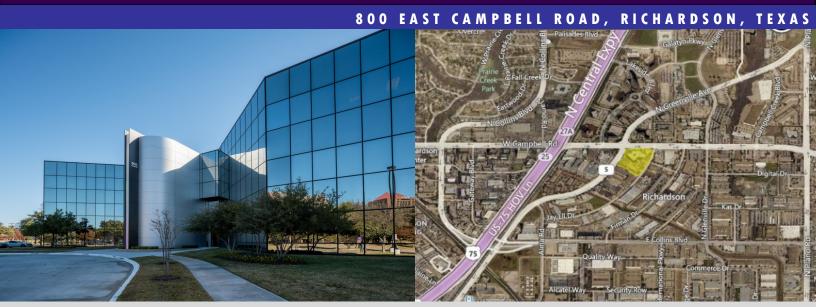

## PROPERTY AMENITIES

- **Building renovations just completed**, including the atrium, common areas, and restrooms
- Suites available from 625 SF to 6,772 SF
- Spec suites with brand new finishes ready for move in
- 4.5/1,000 parking
- Directly across the street from Eastside, Richardson's premier mixed use development containing retail stores, 16 restaurants and upscale apartment homes
- Deli onsite & Conference Facility
- Conveniently located at the southeast corner of Greenville Avenue and Campbell Road with onsite DART bus stop