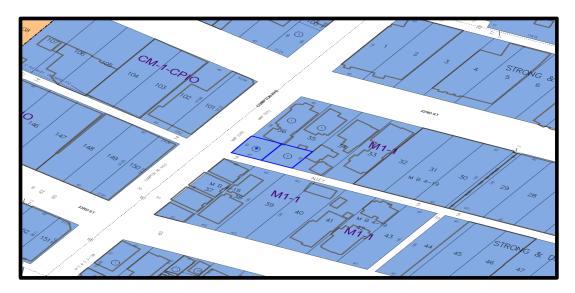

## LAND FOR SALE

2212 S. Compton Ave Los Angeles CA 90011



| DEMOGRAPHICS           | 1 MILE   | 3 MILE   | 5 MILE    |
|------------------------|----------|----------|-----------|
| 2024 Population        | 34,358   | 404,800  | 1,271,222 |
| 2024 Average HH Income | \$72,445 | \$81,746 | \$80,811  |

Exclusively Marketed by:

Alley Acces Vacant Lot

## Michael Mehdizadeh

Aclee Real Estate Commercial Service Sr. Vice President (310) 466-9580 michael@iaginco.com Lic: 01315713







The information contained herein has been obtained from various sources which we deem reliable, however, we make no guarantee, warranty, or representation about it, and it is subject to change and errors. You and your advisors should conduct a careful, independent investigation of the property to determine to your satisfaction the suitability of the property for your needs. All offerings are subject to prior sale, lease, or withdrawal from the market without notice. This property is offered exclusively through Andrew C. Lee Commercial Real Estate Inc.