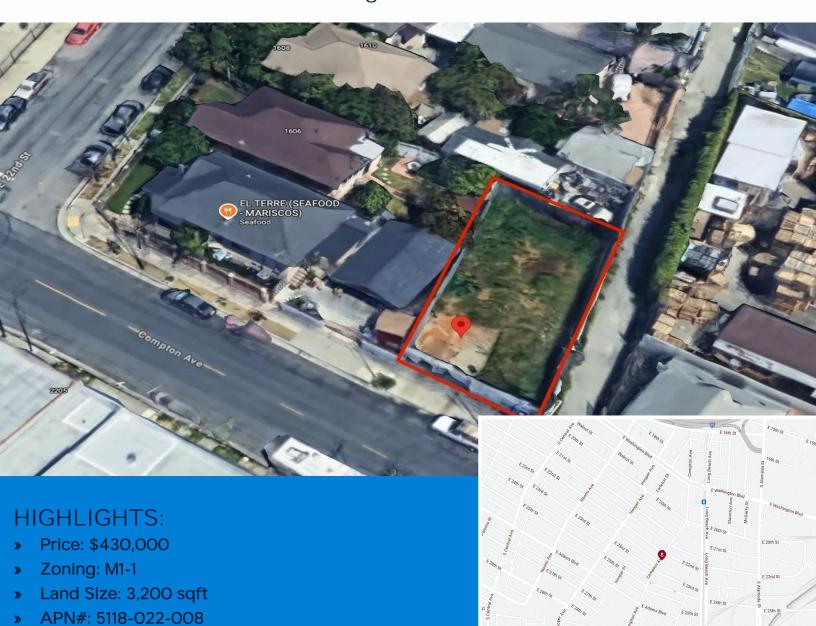

## LAND FOR SALE

2212 S. Compton Ave Los Angeles CA 90011

| DEMOGRAPHICS           | 1 MILE   | 3 MILE   | 5 MILE    |
|------------------------|----------|----------|-----------|
| 2024 Population        | 34,358   | 404,800  | 1,271,222 |
| 2024 Average HH Income | \$72,445 | \$81,746 | \$80,811  |

Exclusively Marketed by:

Alley Acces Vacant Lot