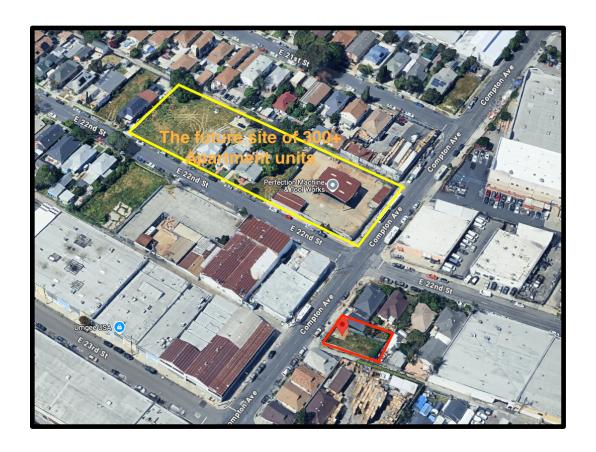

## LAND FOR SALE

2212 S. Compton Ave Los Angeles CA 90011



| DEMOGRAPHICS           | 1 MILE   | 3 MILE   | 5 MILE    |
|------------------------|----------|----------|-----------|
| 2024 Population        | 34,358   | 404,800  | 1,271,222 |
| 2024 Average HH Income | \$72,445 | \$81,746 | \$80,811  |

Exclusively Marketed by:

Alley Acces Vacant Lot

## Michael Mehdizadeh

Aclee Real Estate Commercial Service Sr. Vice President (310) 466-9580 michael@iaginco.com Lic: 01315713







The information contained herein has been obtained from various sources which we deem reliable, however, we make no guarantee, warranty, or representation about it, and it is subject to change and errors. You and your advisors should conduct a careful, independent investigation of the property to determine to your satisfaction the suitability of the property for your needs. All offerings are subject to prior sale, lease, or withdrawal from the market without notice. This property is offered exclusively through Andrew C. Lee Commercial Real Estate Inc.