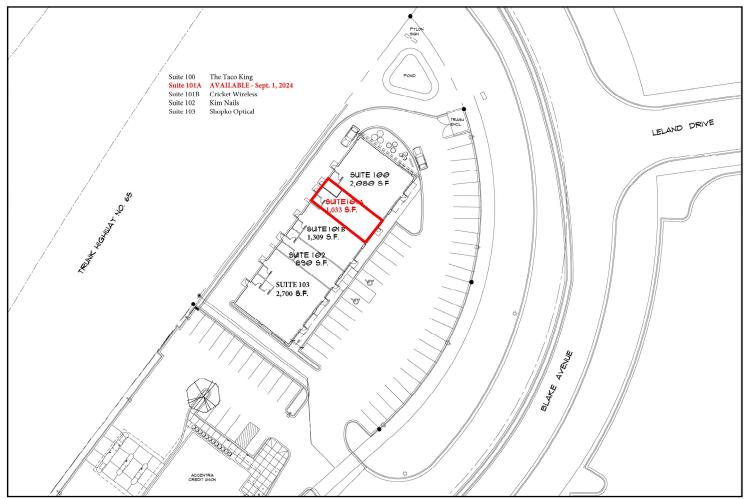

## **ALBERT LEA CENTER**

1645 Blake Ave

Albert Lea, MN

1,033 SF

Available Sept. 1, 2024

- Space Information: 1,033 SF.
- Shopping Center Built 2005.
- Mails, Cricket Wireless and The Taco King
- Neighboring Businesses: Walmart Super Center, Accentra Credit Union