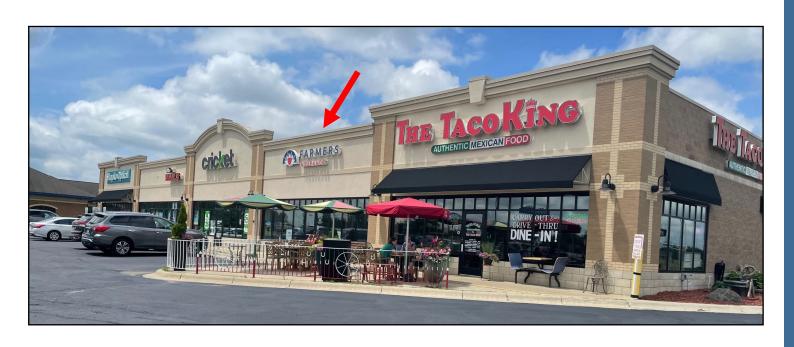

## **ALBERT LEA CENTER**

1645 Blake Ave

Albert Lea, MN

1,033 SF

Available Sept. 1, 2024

- Space Information: 1,033 SF.
- Shopping Center Built 2005.
- Mails, Cricket Wireless and The Taco King
- Neighboring Businesses: Walmart Super Center, Accentra Credit Union