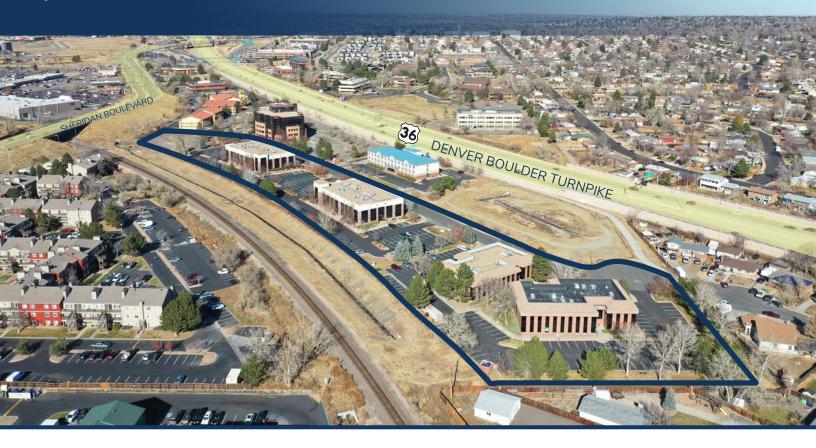

#### THE OFFERING

Unique Properties and Newmark ("Agent") are pleased to announce they have been retained to sell Westpark Office Center, an 80,708 square foot multi-tenant, office campus located in Westminster, Colorado. The four-building complex is located in the flourishing high-tech U.S. Highway 36 corridor adjacent to the Westminster Downtown redevelopment project and just minutes from Boulder and Downtown Denver.

Construction of the campus started in 1986 and was completed in 2001 on the 5.71-acre site with a parking ratio of 4.03 per 1,000. With on-site ownership and management, the buildings have been upgraded and well maintained. The strong diversified tenant base is comprised of healthcare and general office users and the campus is currently 88% leased generating an NOI of \$930,529.

# FOR SALE

| PROPERTY FACT                                                  | ſS                                         |                          |                                                              |                                          |
|----------------------------------------------------------------|--------------------------------------------|--------------------------|--------------------------------------------------------------|------------------------------------------|
|                                                                | <b>A</b>                                   | -                        | NET RENTABLE AREA<br>80,708 square feet                      |                                          |
| PROPERTY<br>NAME                                               | SITE<br>SIZE                               | PROPERTY<br>TYPE         |                                                              |                                          |
| Westpark Office Center                                         | 5.71<br>Acres                              | Office                   | 8461 Turnpike Dr. Building 1<br>8471 Turnpike Dr. Building 2 | 16,823 square feet<br>16,794 square feet |
| $\bigcirc$                                                     |                                            |                          | 8501 Turnpike Dr. Building 3<br>8601 Turnpike Dr. Building 4 | 23,715 square feet<br>23,376 square feet |
| <b>ADDRESS</b><br>8461, 8471, 8501 and<br>8601 Turnpike Drive, | <b>S</b><br>161, 8471, 8501 and 333 spaces |                          |                                                              |                                          |
| Westminster, Colorado                                          |                                            |                          | YEAR BUILT                                                   |                                          |
| <u> </u>                                                       |                                            |                          | 8461 Turnpike Dr. Building 1                                 | 1996                                     |
| Ē                                                              |                                            |                          | 8471 Turnpike Dr. Building 2                                 | 1986                                     |
| <b>COUNTY</b><br>Adams                                         | <b>ZONING</b><br>PUD                       | NO. OF<br>BUILDINGS<br>4 | 8501 Turnpike Dr. Building 3<br>8601 Turnpike Dr. Building 4 | 2000<br>2001                             |
|                                                                |                                            |                          |                                                              |                                          |