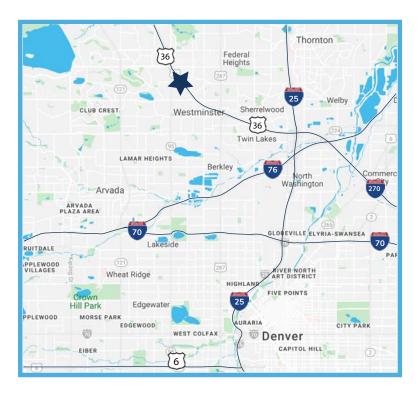

#### THE OFFERING

Unique Properties and Newmark ("Agent") are pleased to announce they have been retained to sell Westpark Office Center, an 80,708 square foot multi-tenant, office campus located in Westminster, Colorado. The four-building complex is located in the flourishing high-tech U.S. Highway 36 corridor adjacent to the Westminster Downtown redevelopment project and just minutes from Boulder and Downtown Denver.