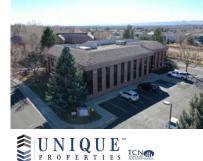

#### THE OFFERING

Unique Properties and Newmark ("Agent") are pleased to announce they have been retained to sell Westpark Office Center, an 80,708 square foot multi-tenant, office campus located in Westminster, Colorado. The four-building complex is located in the flourishing high-tech U.S. Highway 36 corridor adjacent to the Westminster Downtown redevelopment project and just minutes from Boulder and Downtown Denver.

Construction of the campus started in 1986 and was completed in 2001 on the 5.71-acre site with a parking ratio of 4.03 per 1,000. With on-site ownership and management, the buildings have been upgraded and well maintained. The strong diversified tenant base is comprised of healthcare and general office users and the campus is currently 88% leased generating an NOI of \$930,529.