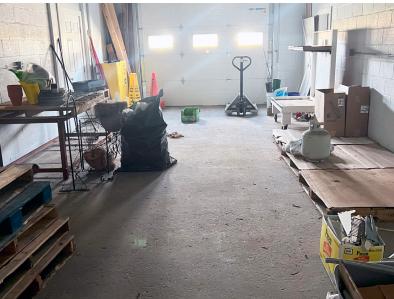

## **PROPERTY SUMMARY**

- TWO SPACES AVAILABLE:
  Unit C: 3,000± SF (available Feb 2024)
  Three (3) overhead garage doors
  - Unit D: 2,100± SF
  - Two (2) overhead garage doors
- > Spaces can be leased contiguously or separately
- High visibility with excellent frontage on Highway 17
  Tappahannock Trail 32,500± VPD
- > Lease Rate Negotiable