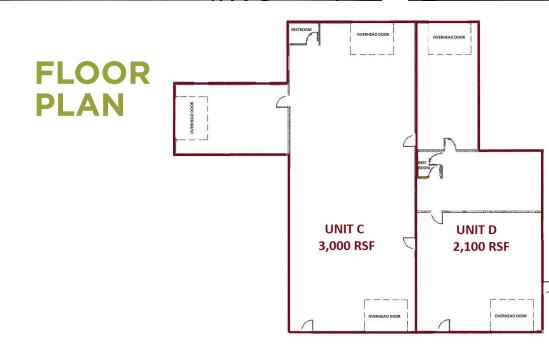

## **PROPERTY SUMMARY**

- TWO SPACES AVAILABLE:
  Unit C: 3,000± SF (available Feb 2024)
  Three (3) overhead garage doors
  - Unit D: 2,100± SF
  - Two (2) overhead garage doors
- > Spaces can be leased contiguously or separately
- High visibility with excellent frontage on Highway 17
  Tappahannock Trail 32,500± VPD
- > Lease Rate Negotiable