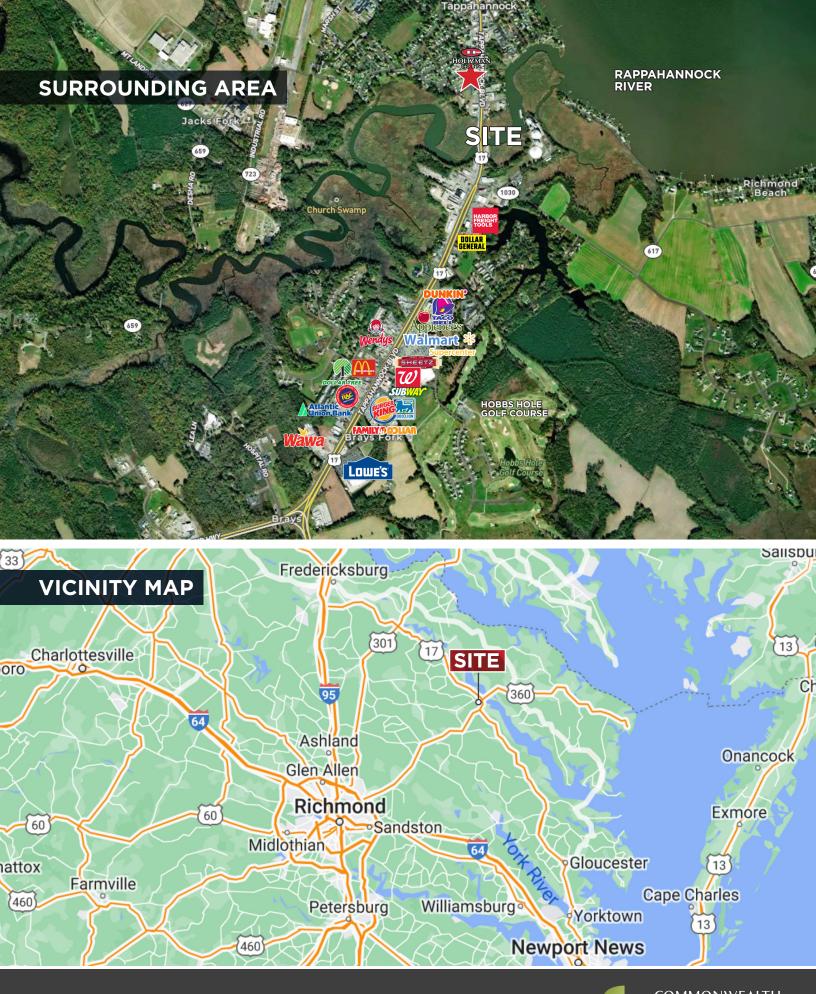

## **PROPERTY SUMMARY**

- TWO SPACES AVAILABLE:
  Unit C: 3,000± SF (available Feb 2024)
  Three (3) overhead garage doors
  - Unit D: 2,100± SF
  - Two (2) overhead garage doors
- > Spaces can be leased contiguously or separately
- High visibility with excellent frontage on Highway 17
  Tappahannock Trail 32,500± VPD
- > Lease Rate Negotiable

FOR LEASE | 845 CHURCH LANE | TAPPAHANNOCK, VA 22560

COMMONWEALTH COMMERCIAL