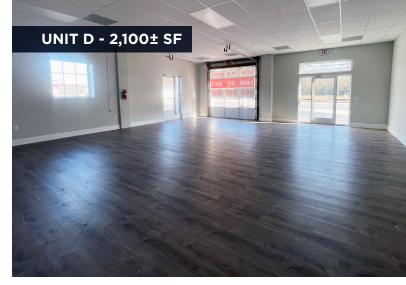

## **PROPERTY SUMMARY**

- TWO SPACES AVAILABLE:
  Unit C: 3,000± SF (available Feb 2024)
  Three (3) overhead garage doors
  - Unit D: 2,100± SF
  - Two (2) overhead garage doors
- > Spaces can be leased contiguously or separately
- High visibility with excellent frontage on Highway 17
  Tappahannock Trail 32,500± VPD
- > Lease Rate Negotiable