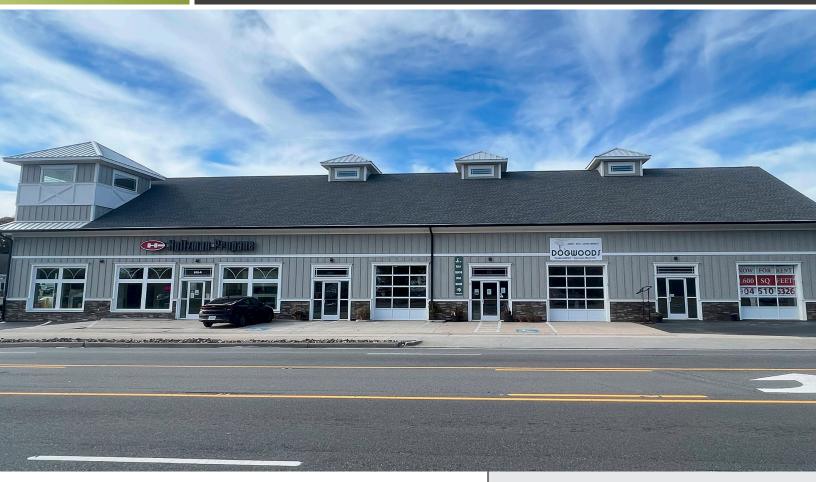

## **PROPERTY SUMMARY**

- TWO SPACES AVAILABLE:
  Unit C: 3,000± SF (available Feb 2024)
  Three (3) overhead garage doors
  - Unit D: 2,100± SF
  - Two (2) overhead garage doors
- > Spaces can be leased contiguously or separately
- High visibility with excellent frontage on Highway 17
  Tappahannock Trail 32,500± VPD
- > Lease Rate Negotiable

FOR LEASE | 845 CHURCH LANE | TAPPAHANNOCK, VA 22560

COMMONWEALTH COMMERCIAL