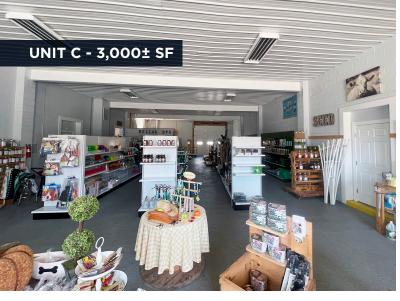

## **PROPERTY SUMMARY**

- TWO SPACES AVAILABLE:
  Unit C: 3,000± SF (available Feb 2024)
  Three (3) overhead garage doors
  - Unit D: 2,100± SF
  - Two (2) overhead garage doors
- > Spaces can be leased contiguously or separately
- High visibility with excellent frontage on Highway 17
  Tappahannock Trail 32,500± VPD
- > Lease Rate Negotiable