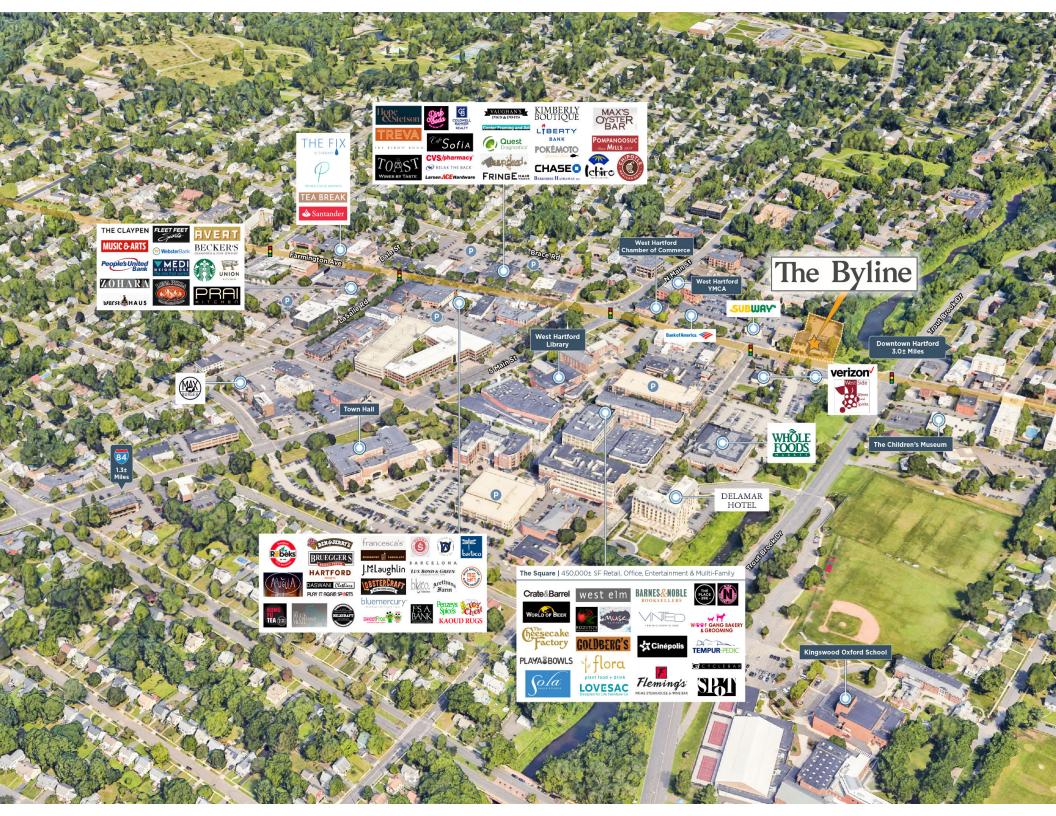

Prominent visibility on Farmington Avenue at Trout Brook

Ground floor commercial space in West Hartford's newest upscale apartment building

- 920-924 Farmington Avenue
- Be part of the West Hartford scene
- Walk to restaurants, banks, bagel shops, coffee shops, clothiers, yogurt shops, Town Hall, Blue Black Square, movie theater, and more
- Abundant on-site parking supplemented with dedicated nearby garage parking
- Efficient design with adjacent outdoor patio
- Strong Ownership
- Big windows create dramatic space
  - Incredible signage opportunities on building