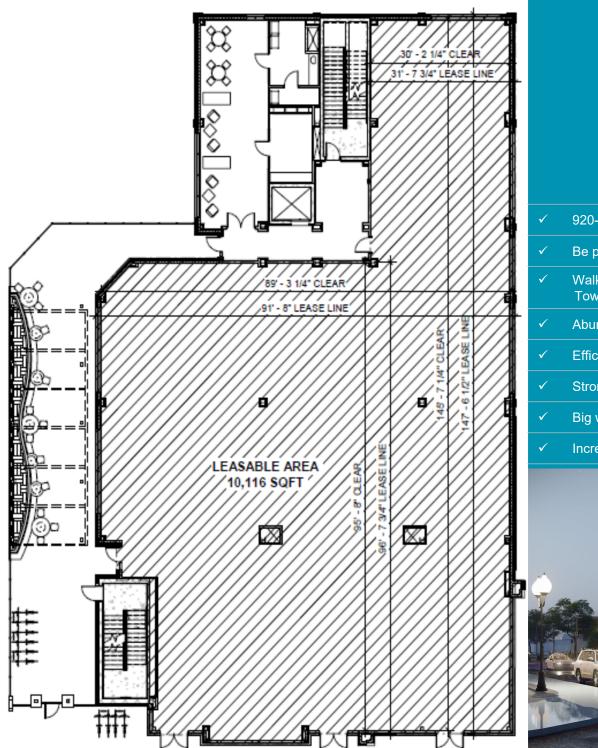

## Newest building in West Hartford – Visibility, Walkability, Accessibility

Divisible East Access Exterior Signage Dedicated Parking 10,116 SF SPACE SIZE

> Ground FLOOR

Negotiable RENT/SF

Mid 2024 DELIVERY

Prominent visibility on Farmington Avenue at Trout Brook

Ground floor commercial space in West Hartford's newest upscale apartment building

- 920-924 Farmington Avenue
- Be part of the West Hartford scene
- Walk to restaurants, banks, bagel shops, coffee shops, clothiers, yogurt shops, Town Hall, Blue Black Square, movie theater, and more
- Abundant on-site parking supplemented with dedicated nearby garage parking
- Efficient design with adjacent outdoor patio
- Strong Ownership
- Big windows create dramatic space
  - Incredible signage opportunities on building