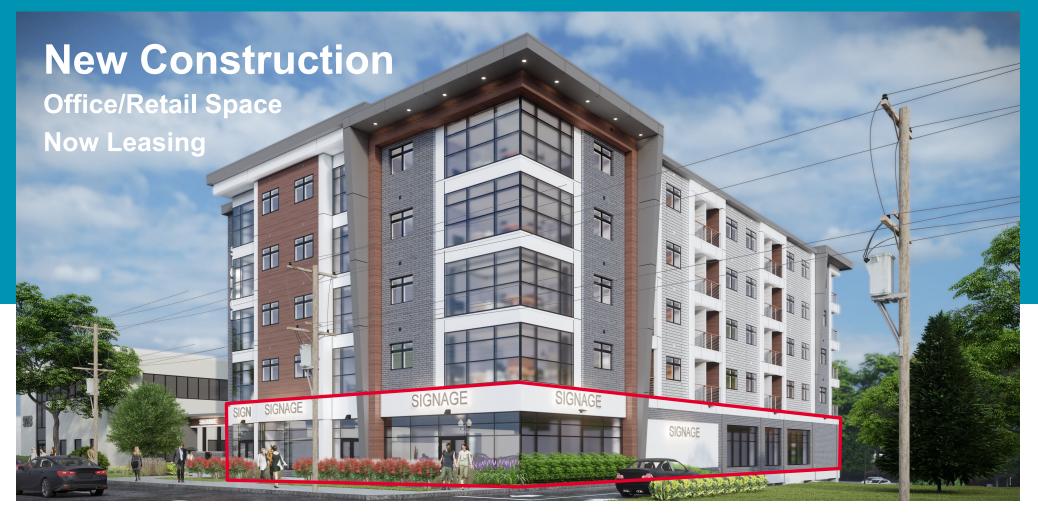

In The Center / Only Better West Hartford, CT

SIGNAGE

SIGNAGE

## Newest building in West Hartford – Visibility, Walkability, Accessibility

Divisible East Access Exterior Signage Dedicated Parking 10,116 SF SPACE SIZE

> Ground FLOOR

Negotiable RENT/SF

Mid 2024 DELIVERY

Prominent visibility on Farmington Avenue at Trout Brook

Ground floor commercial space in West Hartford's newest upscale apartment building

- 920-924 Farmington Avenue
- Be part of the West Hartford scene
- Walk to restaurants, banks, bagel shops, coffee shops, clothiers, yogurt shops, Town Hall, Blue Black Square, movie theater, and more
- Abundant on-site parking supplemented with dedicated nearby garage parking
- Efficient design with adjacent outdoor patio
- Strong Ownership
- Big windows create dramatic space
  - Incredible signage opportunities on building