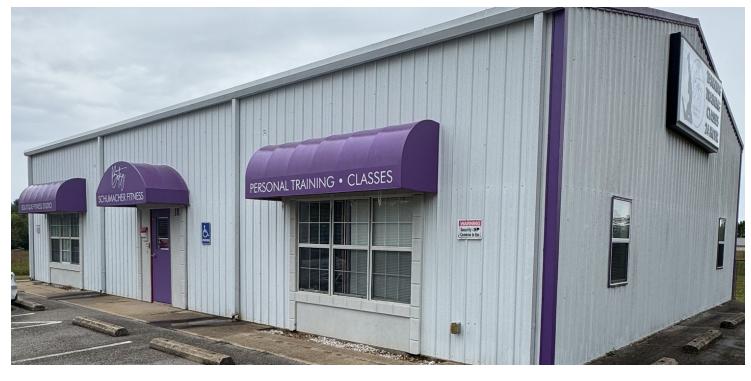

### +/- 2,400 SF OF RETAIL/FLEX SPACE FOR LEASE

## 183 HALLECK LANE

Pea Ridge, AR 72751

### **PROPERTY DESCRIPTION**

+/- 2,400 SF Retail/Flex space for lease off Hwy 72 in Pea Ridge! Just 0.5 miles from Walmart Neighborhood Market, this prime location offers an excellent opportunity to grow your business. Inside you will find an open room perfect for a retail floor, a restroom, utility closet, several storage closets. Outside features include dedicated employee and guest parking, multiple signage options, and a fenced backyard. Pea Ridge is one of Northwest Arkansas' fastest-growing cities, making this property a great choice for expanding your business.