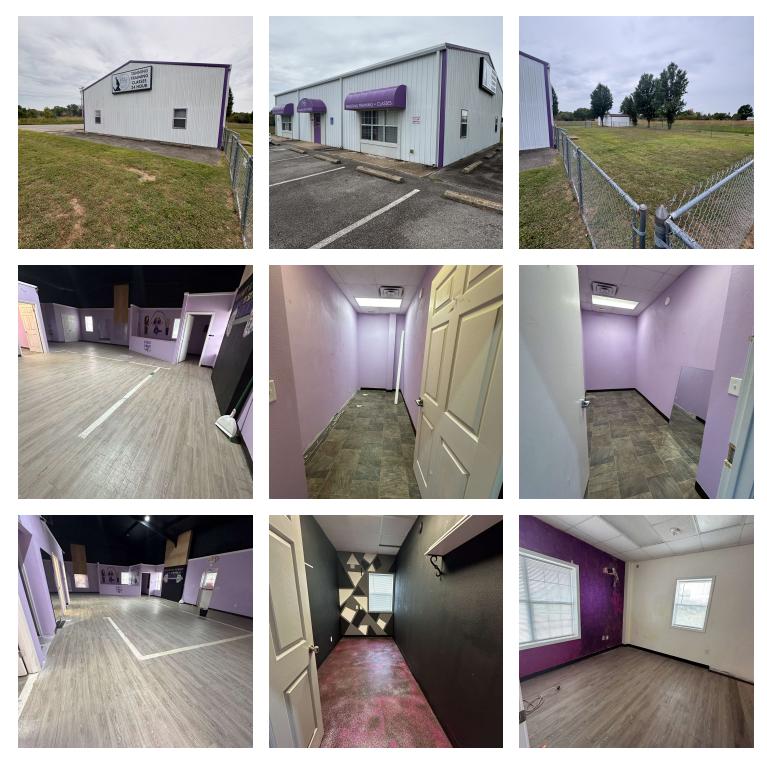

### **PROPERTY DESCRIPTION**

+/- 2,400 SF Retail/Flex space for lease off Hwy 72 in Pea Ridge! Just 0.5 miles from Walmart Neighborhood Market, this prime location offers an excellent opportunity to grow your business. Inside you will find an open room perfect for a retail floor, a restroom, utility closet, several storage closets. Outside features include dedicated employee and guest parking, multiple signage options, and a fenced backyard. Pea Ridge is one of Northwest Arkansas' fastest-growing cities, making this property a great choice for expanding your business.

#### **PROPERTY HIGHLIGHTS**

- +/- 2,400 SF of Retail/Flex Space
- · Approx. 0.5 miles from Walmart
- Off Hwy 72