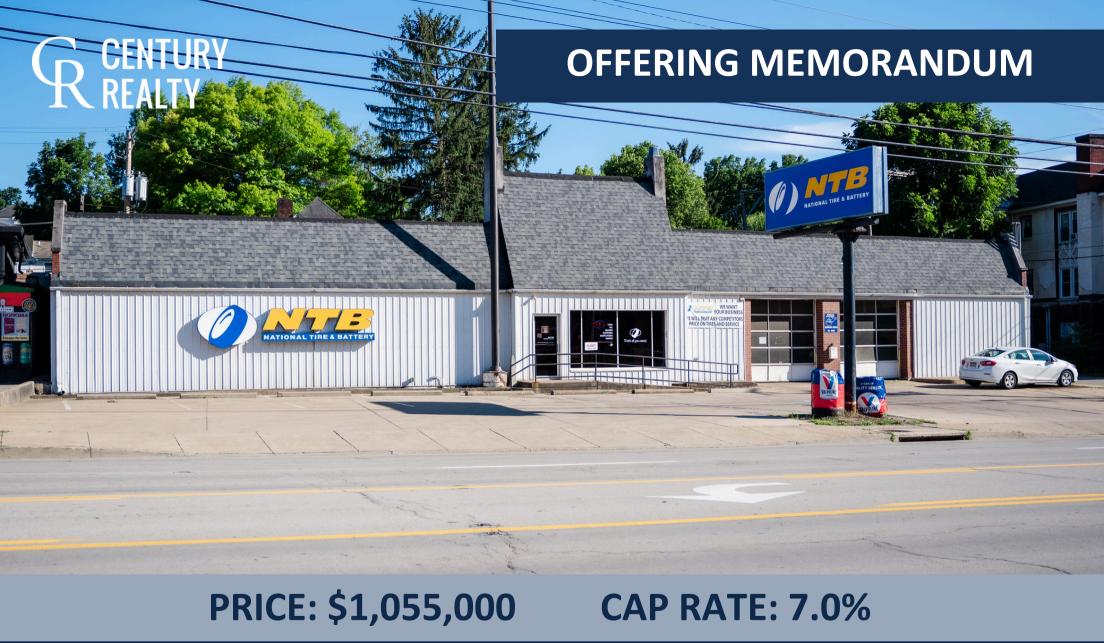

# NTB- National Tire & Battery 868 National Rd, Wheeling, WV 26003

John Aderholt, Broker Prepared By:

jdaderholt@centuryequities.com

304.232.5411

Adam Weidner aweidner@centuryequities.com 304.232.5411

#### **LEASE ABSTRACT**

| Tenant/Guarantor:          | National Tire & Battery             |  |
|----------------------------|-------------------------------------|--|
| Address:                   | 868 National Rd, Wheeling, WV 26003 |  |
| Price:                     | \$1,056,000                         |  |
| Cap Rate:                  | 7.0 %                               |  |
| Building SF:               | 8,758 SF                            |  |
| Land Area:                 | .33 AC                              |  |
| Lease Expiration Date:     | 11/30/2028                          |  |
| NOI:                       | \$73,926.00                         |  |
| Renewal Options:           | Three (3) Five (5) Year Options     |  |
| Lease Type:                | Triple Net Lease                    |  |
| Landlord Responsibilities: | NONE (Absolute NNN)                 |  |
| Right of First Refusal:    | Yes                                 |  |