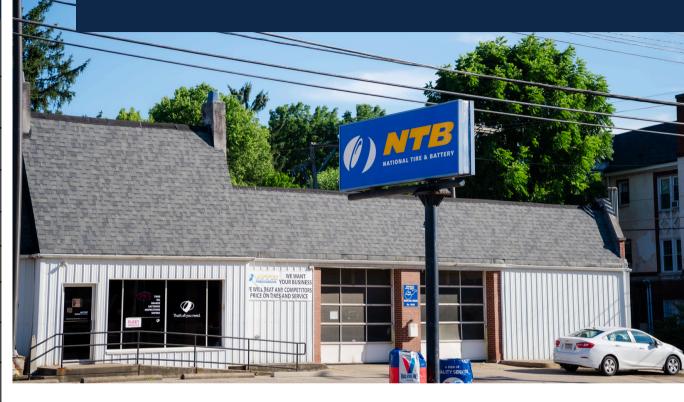

#### **PROPERTY INFORMATION**

- Established NTB location with history of strong sales and customer base.
- 7.5% rent increases every 5 years
- Wheeling is located 58 miles southwest of Pittsburgh and is well positioned at the center of the region's natural gas activity.
- Adjacent to Pittsburgh MSA (population 2.3 million) and considered part of the greater Pittsburgh (or Tristate) region, which has experienced population stabilization and increase in the past three years after years of decrease from a shift in industries (steel, glass, etc.).
- Extremely tight retail market with low vacancy
- National Rd frontage with good access to I-70