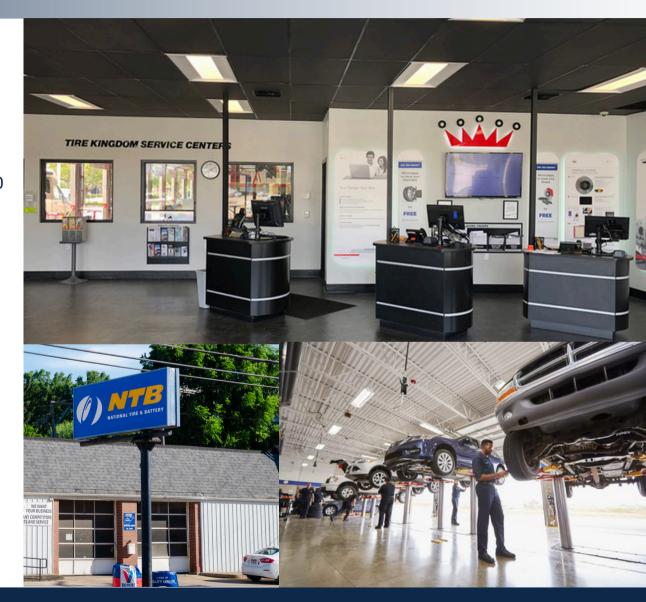

#### **TENANT OVERVIEW**

NTB | Wheeling, West Virgina

- TBC Corporation is the nation's largest marketer of tires for the automotive replacement market.
- It operates under the brand names NTB, Tire Kingdom, Merchant's Tire & Auto, Big O Tires, Treadways, and Carroll Tire Company. TBC Corporation has over 1,200 stores (approximately 800 company operated and 400 franchised locations) and continues to build dozens of new stores every year.
- In February 2020, TBC entered into an agreement with Mavis Discount Tire of New York to consolidate its footprint of locations by selling 112 NTB stores in Philadelphia, Boston, Atlanta and Chicago areas to Mavis, with approximately 512 NTB locations remaining under NTB's ownership.
- The Combination of fast, expert service, huge tire selection, state of the art equipment, and an unending commitment to customer service has allowed NTB to earn a reputation for providing high quality auto care. NTB offers a wide selection of nationally branded tires.