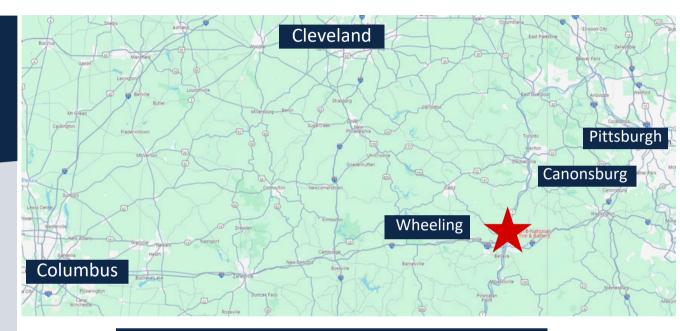

#### <u>Distance To Wheeling, West Virginia:</u>

Pittsburgh- 58 miles

Canonsburg- 38 miles

Washington- 29 miles

Columbus- 128 miles

Cleveland- 168 miles

#### WHEELING, WV

Wheeling is the largest city in the Wheeling Metropolitan Statistical Area (MSA) with an estimated population of 150,000. It is also part of the Greater Pittsburgh/Tri-State region with estimated population of over 3 million. Wheeling sits along major thoroughfares including the Ohio River, historic U.S. Route 40/National Road, and Interstates 70/470. It shares a border with Ohio and is just a few miles from the Pennsylvania state line (downtown Wheeling is 50 miles southeast of Pittsburgh, PA and 120 miles east of Columbus, OH). October 2021 completion of Pittsburgh Southern Beltway will further connect the area to Pittsburgh, and reduce the drive time to the Pittsburgh International Airport to approximately 35 minutes. Wheeling is located at the epicenter of the recent natural gas drilling and exploration, with many of the highest producing Marcellus and Utica wells within a 30-mile radius of the city. Wheeling is home to WVU Medical Center/Wheeling Hospital and 4 universities/colleges (West Liberty University, Wheeling University, Bethany College, and West Virginia Northern Community College).