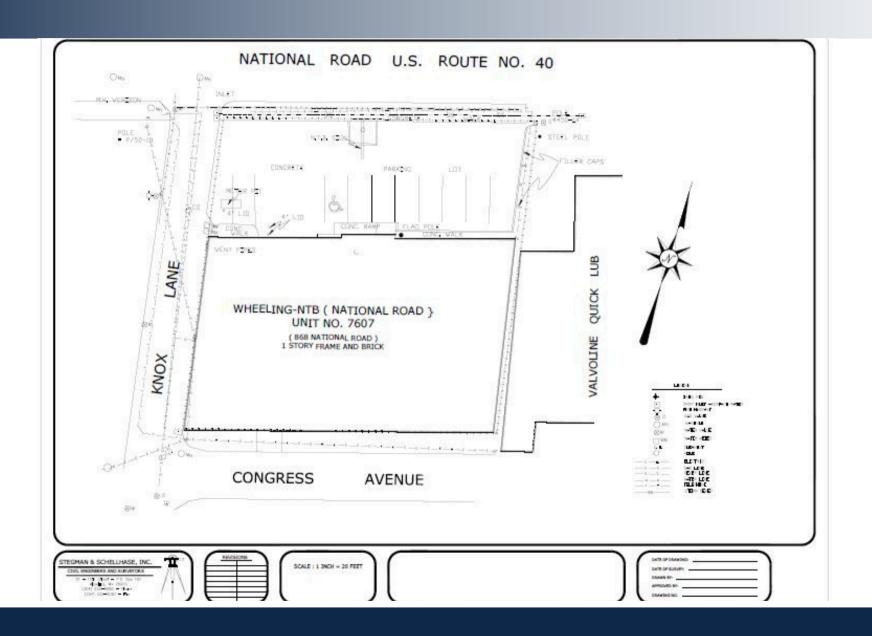

stablished NTB location with history of strong sales and customer base.
- 7.5% rent increases every 5 years
- Wheeling is located 58 miles southwest of Pittsburgh and is well positioned at the center of the region's natural gas activity.
- Adjacent to Pittsburgh MSA (population 2.3 million) and considered part of the greater Pittsburgh (or Tristate) region, which has experienced population stabilization and increase in the past three years after years of decrease from a shift in industries (steel, glass, etc.).
- Extremely tight retail market with low vacancy
- National Rd frontage with good access to I-70



#### <u>Distance To Wheeling, West Virginia:</u>

Pittsburgh- 58 miles

Canonsburg- 38 miles

Washington- 29 miles

Columbus- 128 miles

Cleveland- 168 miles







## **SITE PLAN**





#### **TENANT OVERVIEW**

NTB | Wheeling, West Virgina

- TBC Corporation is the nation's largest marketer of tires for the automotive replacement market.
- It operates under the brand names NTB, Tire Kingdom, Merchant's Tire & Auto, Big O Tires, Treadways, and Carroll Tire Company. TBC Corporation has over 1,200 stores (approximately 800 company operated and 400 franchised locations) and continues to build dozens of new stores every year.
- In February 2020, TBC entered into an agreement with Mavis Discount Tire of New York to consolidate its footprint of locations by selling 112 NTB stores in Philadelphia, Boston, Atlanta and Chicago areas to Mavis, with approximately 512 NTB locations remaining under NTB's ownership.
- The Combination of fast, expert service, huge tire selection, st