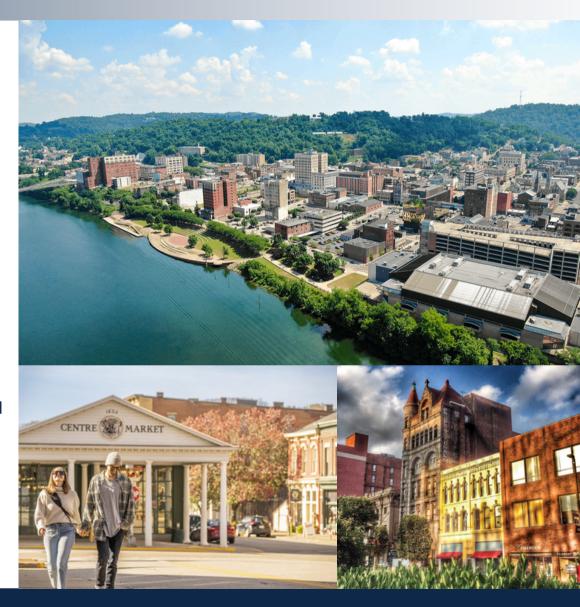

#### WHEELING, WV

Wheeling is the largest city in the Wheeling Metropolitan Statistical Area (MSA) with an estimated population of 150,000. It is also part of the Greater Pittsburgh/Tri-State region with estimated population of over 3 million. Wheeling sits along major thoroughfares including the Ohio River, historic U.S. Route 40/National Road, and Interstates 70/470. It shares a border with Ohio and is just a few miles from the Pennsylvania state line (downtown Wheeling is 50 miles southeast of Pittsburgh, PA and 120 miles east of Columbus, OH). October 2021 completion of Pittsburgh Southern Beltway will further connect the area to Pittsburgh, and reduce the drive time to the Pittsburgh International Airport to approximately 35 minutes. Wheeling is located at the epicenter of the recent natural gas drilling and exploration, with many of the highest producing Marcellus and Utica wells within a 30-mile radius of the city. Wheeling is home to WVU Medical Center/Wheeling Hospital and 4 universities/colleges (West Liberty University, Wheeling University, Bethany College, and West Virginia Northern Community College).