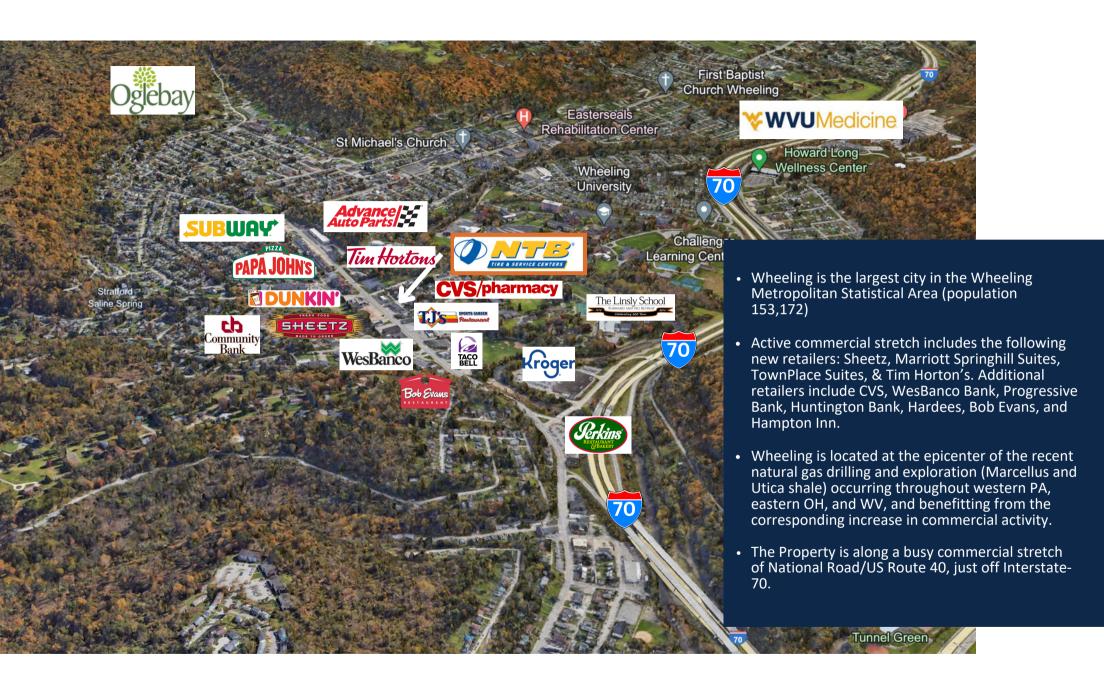

#### **PROPERTY INFORMATION**

- Established NTB location with history of strong sales and customer base.
- 7.5% rent increases every 5 years
- Wheeling is located 58 miles southwest of Pittsburgh and is well positioned at the center of the region's natural gas activity.
- Adjacent to Pittsburgh MSA (population 2.3 million) and considered part of the greater Pittsburgh (or Tristate) region, which has experienced population stabilization and increase in the past three years after years of decrease from a shift in industries (steel, glass, etc.).
- Extremely tight retail market with low vacancy
- National Rd frontage with good access to I-70