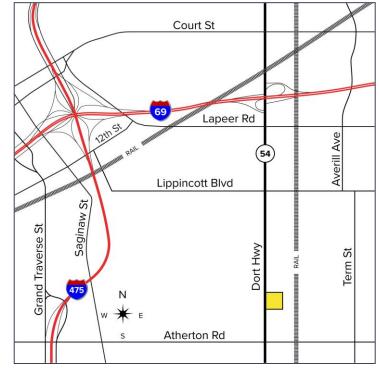

### **PROPERTY FEATURES**

- 144,353 square feet available
- 6,881 square feet office
- 14' clear height
- (4) 12' x 14' grade level door
- (15) truckwells
- Zoned Heavy Commercial
- Excellent freeway access to I-69 and I-475
- Lease Rate: \$3.75/sq.ft. NNN
- Sale Price: \$3,750,000 (\$25.98/sq.ft.)