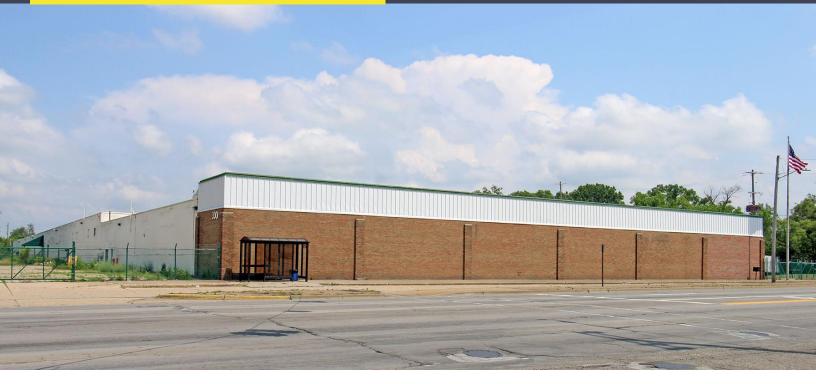

## 3301 S. DORT HWY. FLINT, MICHIGAN

INDUSTRIAL FOR SALE OR LEASE 144,353 Square Feet Available

### **PROPERTY FEATURES**

- 144,353 square feet available
- 6,881 square feet office
- 14' clear height
- (4) 12' x 14' grade level door
- (15) truckwells
- Zoned Heavy Commercial
- Excellent freeway access to I-69 and I-475
- Lease Rate: \$3.75/sq.ft. NNN
- Sale Price: \$3,750,000 (\$25.98/sq.ft.)