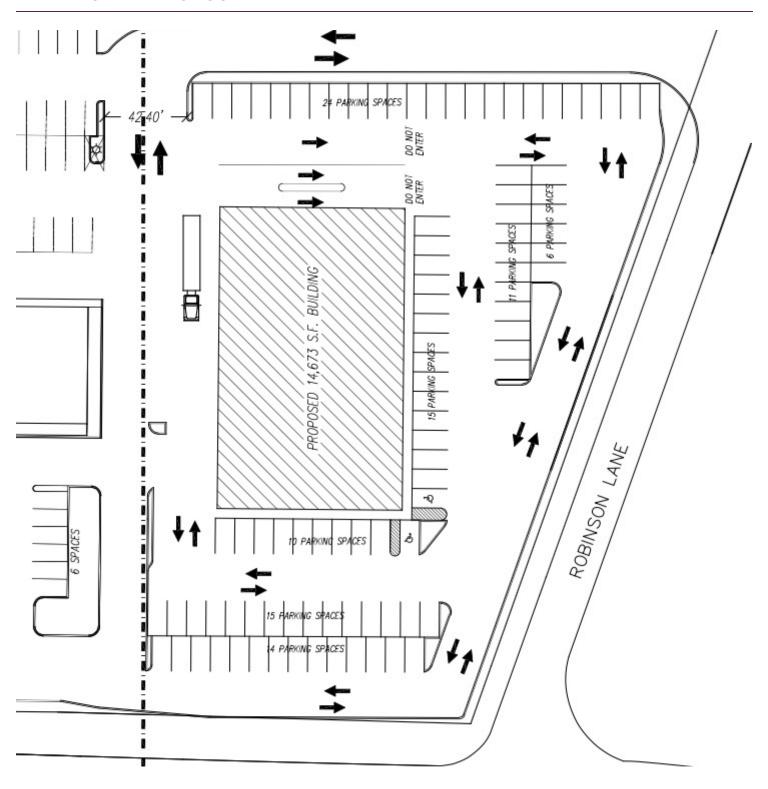

### **PROPERTY OVERVIEW**

BHHS Hudson Valley is pleased to offer For Sale a 1.5 Acre Parcel in an established commercial corridor in the town of East Fishkill (Wappingers Falls zip code). This flat corner development site is zoned commercial (B3 Zone). Proposed site plans on file for a 14,673 square foot retail building as well as concepts for two stand alone pads. Municipal water to the site. Ideal development for Banks, Retail, Drivethru, Medical. The new B-3 zoned allows for potential mixed-use with residential apartments on the 2nd floor.

#### **PROPERTY HIGHLIGHTS**

- B3 Commercial Zoning
- Municipal Water / Septic
- Vibrant commercial corridor
- Flat 1.5 acres at signalized intersection
- Excellent corner visibility and traffic count

ROBINSON LANE AND ROUTE 376, EAST FISHKILL, NY 12590