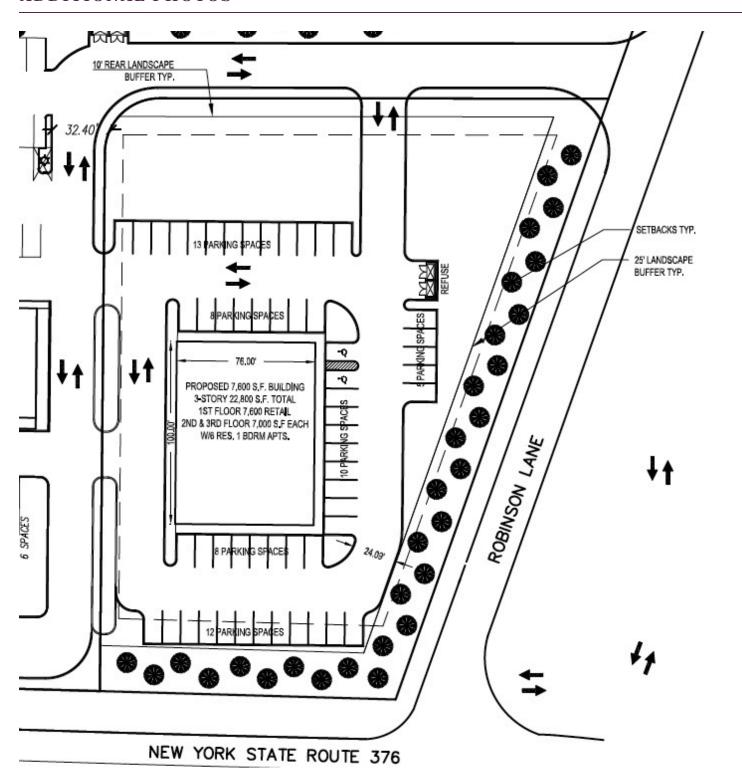

### **PROPERTY OVERVIEW**

BHHS Hudson Valley is pleased to offer For Sale a 1.5 Acre Parcel in an established commercial corridor in the town of East Fishkill (Wappingers Falls zip code). This flat corner development site is zoned commercial (B3 Zone). Proposed site plans on file for a 14,673 square foot retail building as well as concepts for two stand alone pads. Municipal water to the site. Ideal development for Banks, Retail, Drivethru, Medical. The new B-3 zoned allows for potential mixed-use with residential apartments on the 2nd floor.