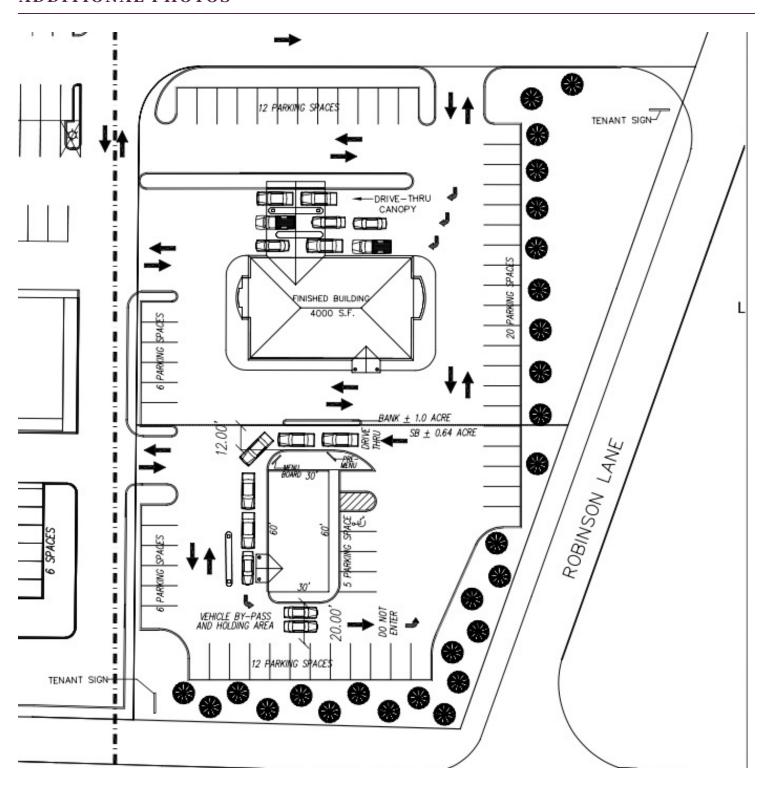

### **PROPERTY OVERVIEW**

BHHS Hudson Valley is pleased to offer For Sale a 1.5 Acre Parcel in an established commercial corridor in the town of East Fishkill (Wappingers Falls zip code). This flat corner development site is zoned commercial (B3 Zone). Proposed site plans on file for a 14,673 square foot retail building as well as concepts for two stand alone pads. Municipal water to the site. Ideal development for Banks, Retail, Drivethru, Medical. The new B-3 zoned allows for potential mixed-use with residential apartments on the 2nd floor.