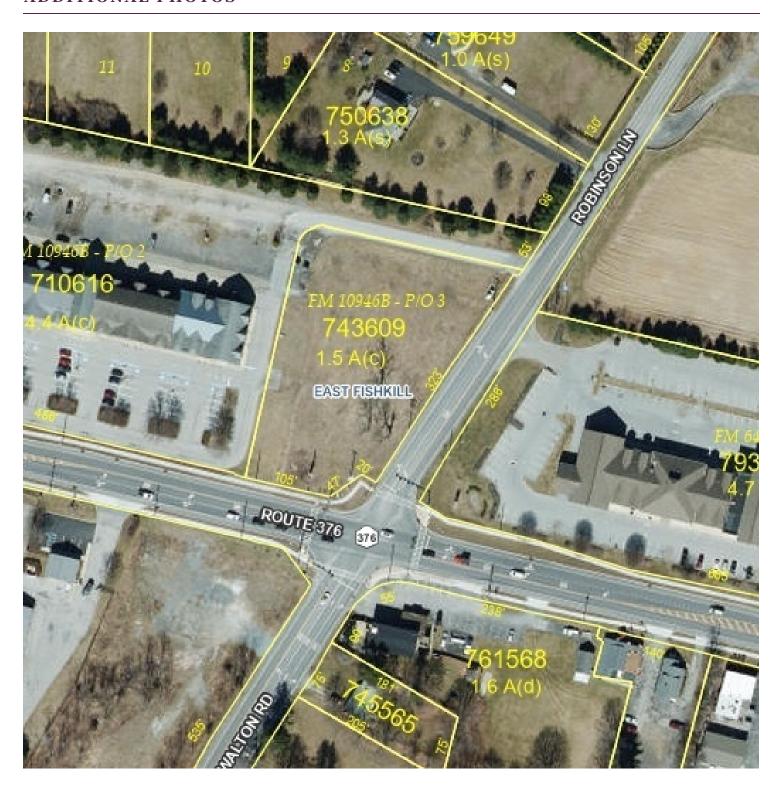

### **OFFERING SUMMARY**

Sale Price: \$975,000

Lot Size: 1.5 Acres

Zoning: B-3

Submarket: Hudson Valley

### **PROPERTY OVERVIEW**

BHHS Hudson Valley is pleased to offer For Sale a 1.5 Acre Parcel in an established commercial corridor in the town of East Fishkill (Wappingers Falls zip code). This flat corner development site is zoned commercial (B3 Zone). Proposed site plans on file for a 14,673 square foot retail building as well as concepts for two stand alone pads. Municipal water to the site. Ideal development for Banks, Retail, Drivethru, Medical. The new B-3 zoned allows for potential mixed-use with residential apartments on the 2nd floor.