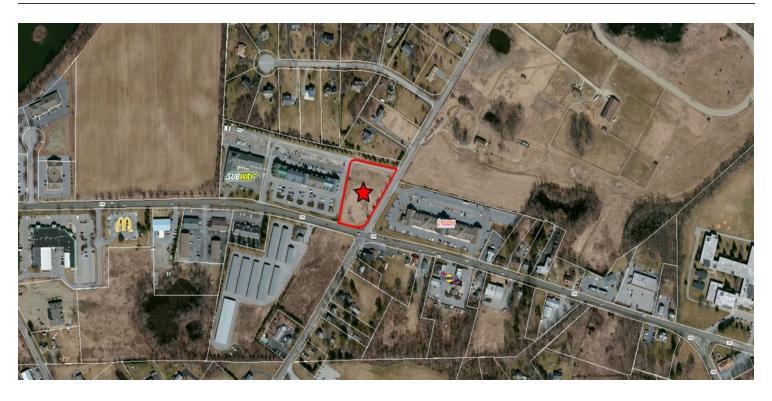

### **PROPERTY OVERVIEW**

BHHS Hudson Valley is pleased to offer For Sale a 1.5 Acre Parcel in an established commercial corridor in the town of East Fishkill (Wappingers Falls zip code). This flat corner development site is zoned commercial (B3 Zone). Proposed site plans on file for a 14,673 square foot retail building as well as concepts for two stand alone pads. Municipal water to the site. Ideal development for Banks, Retail, Drivethru, Medical. The new B-3 zoned allows for potential mixed-use with residential apartments on the 2nd floor.

#### **PROPERTY HIGHLIGHTS**

- B3 Commercial Zoning
- Municipal Water / Septic
- Vibrant commercial corridor
- Flat 1.5 acres at signalized intersection
- Excellent corner visibility and traffic count

ROBINSON LANE AND ROUTE 376, EAST FISHKILL, NY 12590