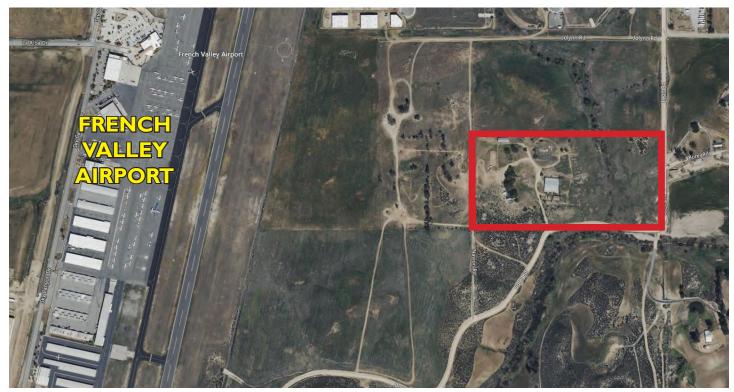

### **PROPERTY HIGHLIGHTS:**

- 20.09 Gross Acres
- ±13 Developable Acres
- APN #963-080-009
- Business Park Zoning
- Future Growth Area
- Close Proximity to French Valley Airport