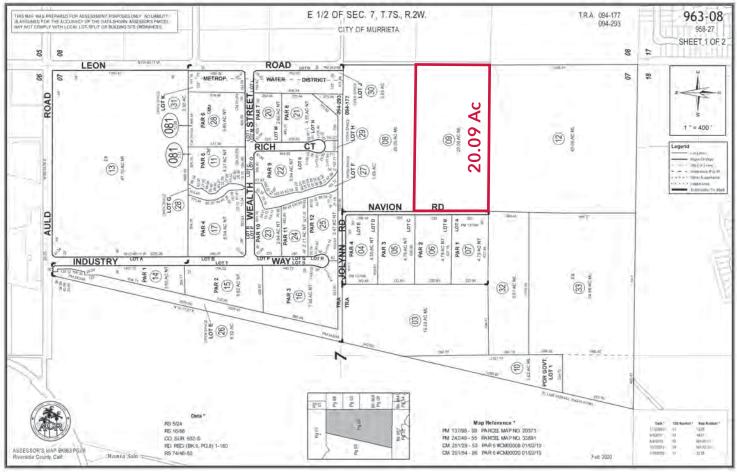

### **PROPERTY HIGHLIGHTS:**

- 20.09 Gross Acres
- ±13 Developable Acres
- APN #963-080-009
- Business Park Zoning
- Future Growth Area
- Close Proximity to French Valley Airport