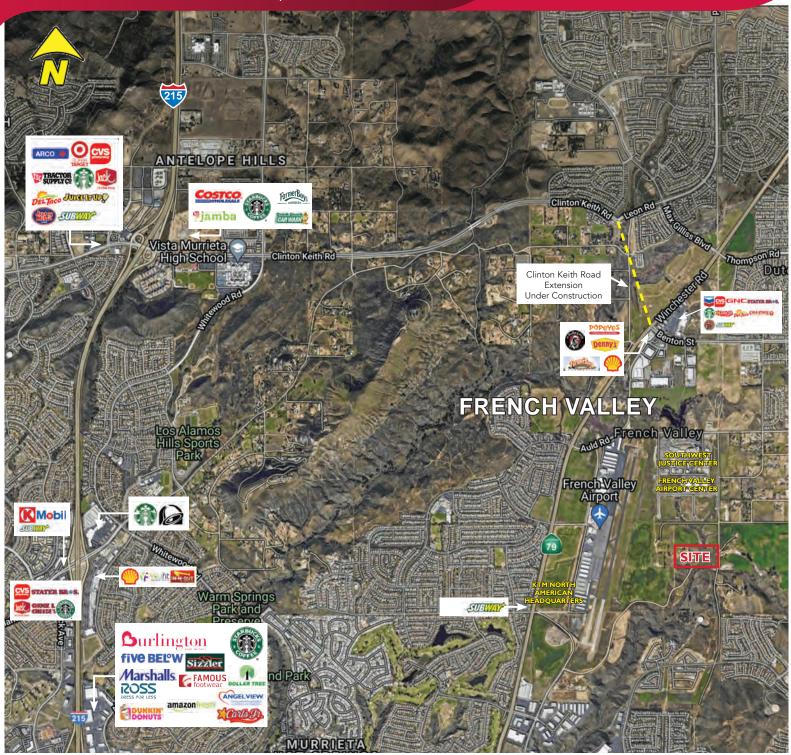

## INDUSTRIAL DEVELOPMENT OPPORTUNITY

30820 BOREL RD. I MURRIETA, CA

### **PROPERTY HIGHLIGHTS:**

- 20.09 Gross Acres
- ±13 Developable Acres
- APN #963-080-009
- Business Park Zoning
- Future Growth Area
- Close Proximity to French Valley Airport