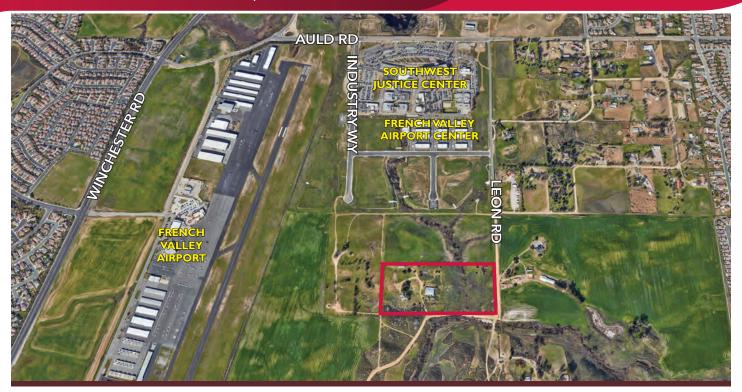

## INDUSTRIAL DEVELOPMENT OPPORTUNITY

30820 BOREL RD. I MURRIETA, CA

### **PROPERTY HIGHLIGHTS:**

- 20.09 Gross Acres
- ±13 Developable Acres
- APN #963-080-009
- Business Park Zoning
- Future Growth Area
- Close Proximity to French Valley Airport