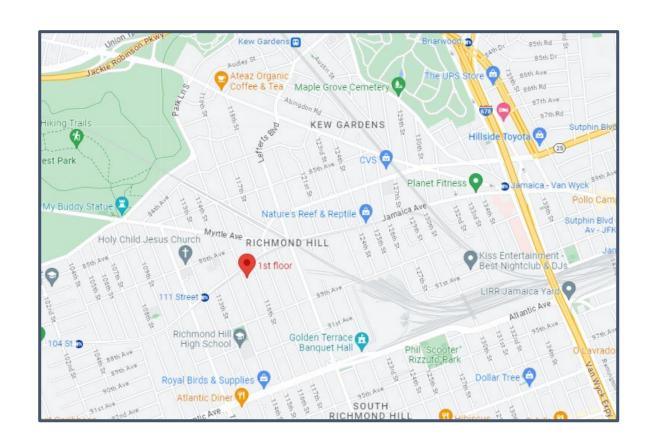

#### **Location**

Jackie Robinson Parkway, Van Wyck Expressway

#### **Transportation**

Subway at 111th Street Q55, Q56 bus

For Further Information and Inspection, Please Contact Exclusive Agent:

Melissa Grasso • Salesperson • (718) 371-0127 • mgrasso@s-z.com

3333 New Hyde Park Road, Suite 307, New Hyde Park, NY 11042 • (718) 392-5959 www.s-z.com