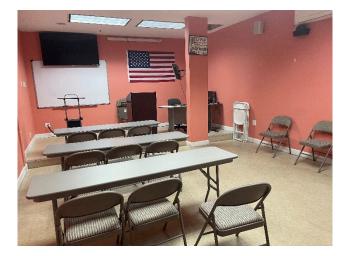

#### **Property Features**

- Free standing building
- Fully built-out into 10 offices, reception area, waiting area, conference room
- Private restrooms
- HVAC heating & cooling
- ❖ Walkup
- Fully sprinklered
- ❖ 2 Private parking spaces
- 24/7 Access
- Excellent location & signage
- Heavy vehicular & pedestrian traffic

### Ideal for: Non-Profit, Community Use, House of Worship,

General Office

For Further Information and Inspection, Please Contact Exclusive Agent:
Melissa Grasso • Salesperson • (718) 371-0127 • mgrasso@s-z.com