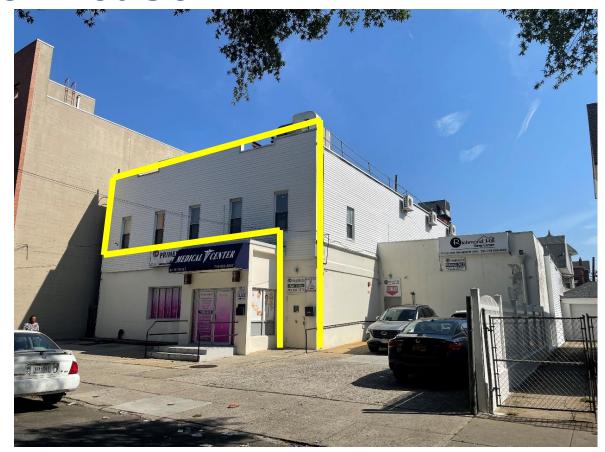

## 87-15 115<sup>th</sup> Street, Richmond Hill, NY

# 3,800 SF - 2<sup>nd</sup> Floor Office with Parking For Lease

#### **Property Features**

- Free standing building
- Fully built-out into 10 offices, reception area, waiting area, conference room
- Private restrooms
- HVAC heating & cooling
- ❖ Walkup
- Fully sprinklered
- ❖ 2 Private parking spaces
- 24/7 Access
- Excellent location & signage
- Heavy vehicular & pedestrian traffic

#### **Location**

Jackie Robinson Parkway, Van Wyck Expressway

#### **Transportation**

Subway at 111th Street Q55, Q56 bus

For Further Information and Inspection, Please Contact Exclusive Agent:

Melissa Grasso • Salesperson • (718) 371-0127 • mgrasso@s-z.com

3333 New Hyde Park Road, Suite 307, New Hyde Park, NY 11042 • (718) 392-5959 www.s-z.com