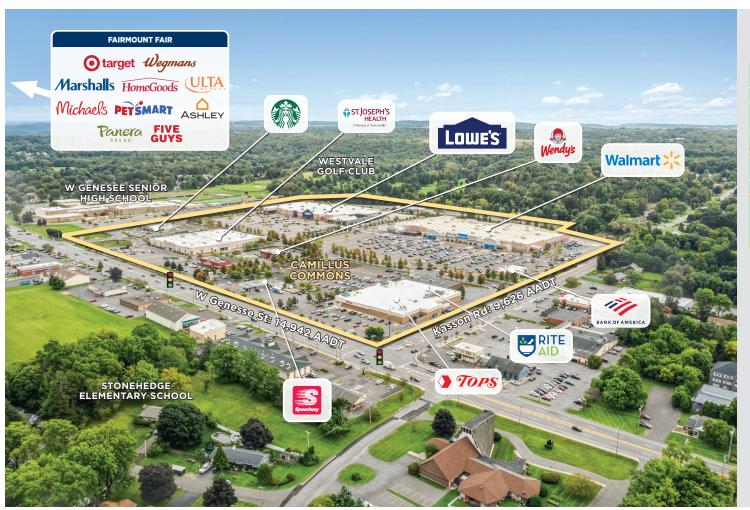

## CAMILLUS COMMONS

CAMILLUS:: NEW YORK

BENDERSON DEVELOPMENT

490,500 SQUARE FEET

5241 West Genesee Street Camillus, NY 13031

benderson.com

#### **ABOUT THE CENTER**

- The center is located on W. Genesee Street, the Town of Camillus's major retail corridor, and services a dense trade area of over 186,900 residents within a seven-mile radius
- Anchored by leading retailers Walmart, Lowe's and Tops Friendly Markets
- Attracts a large market of students and faculty from nearby schools, including the adjacent West Genesee High School and Syracuse University, one of the largest colleges in Upstate New York