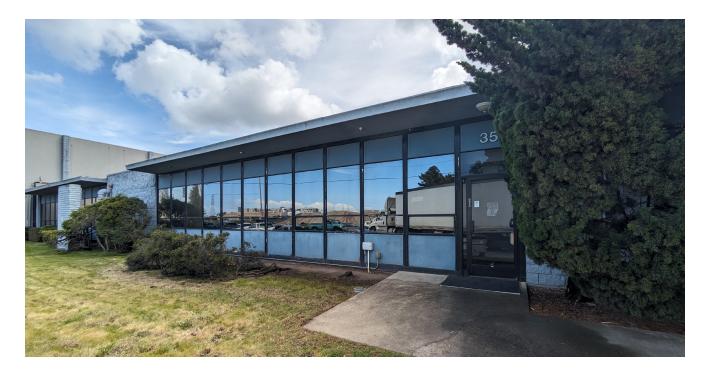

# Warehouse/Distribution Space for Lease

# 35 INGOLD ROAD BURLINGAME, CA

# **Property Highlights**

6 Dock High Doors

1 Grade Level Door

±20' Clear Height

Fully Sprinklered

Large Truck Staging Area

Skylights

Heavy Power