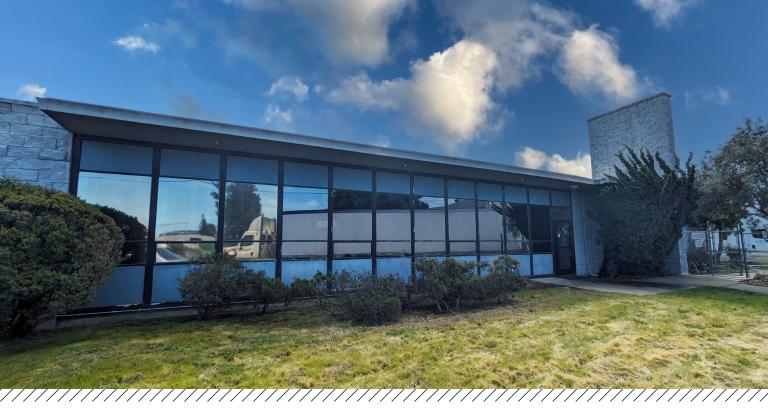

# Warehouse/Distribution Space for Lease

# 35 INGOLD ROAD BURLINGAME, CA

### Area

±28,650 SF Total

±2,000 SF Office

# **Property Highlights**

6 Dock High Doors

1 Grade Level Door

±20' Clear Height

Fully Sprinklered

Large Truck Staging Area

Skylights

Heavy Power