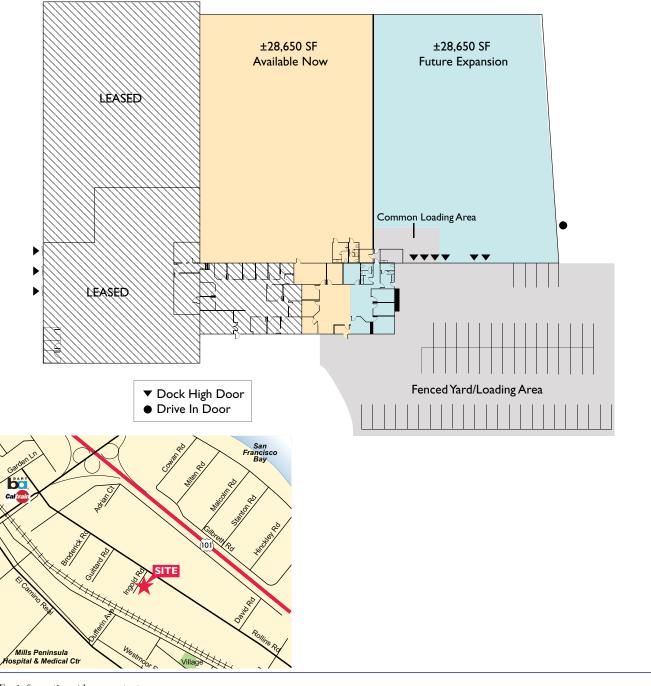

# Floor Plan

For information, please contact:

### Area

±28,650 SF Total

±2,000 SF Office

# **Property Highlights**

6 Dock High Doors

1 Grade Level Door

±20' Clear Height

Fully Sprinklered

Large Truck Staging Area

Skylights

Heavy Power