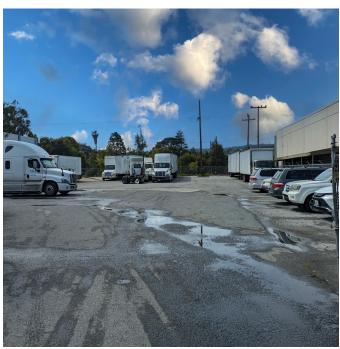

# **Property Highlights**

6 Dock High Doors

1 Grade Level Door

±20' Clear Height

Fully Sprinklered

Large Truck Staging Area

Skylights

Heavy Power