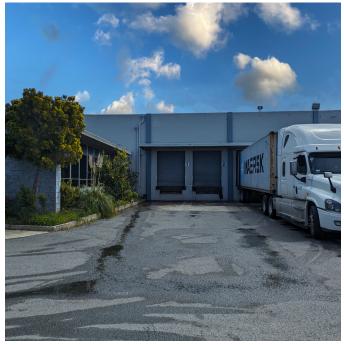

# **Property Highlights**

6 Dock High Doors

1 Grade Level Door

±20' Clear Height

Fully Sprinklered

Large Truck Staging Area

Skylights

Heavy Power