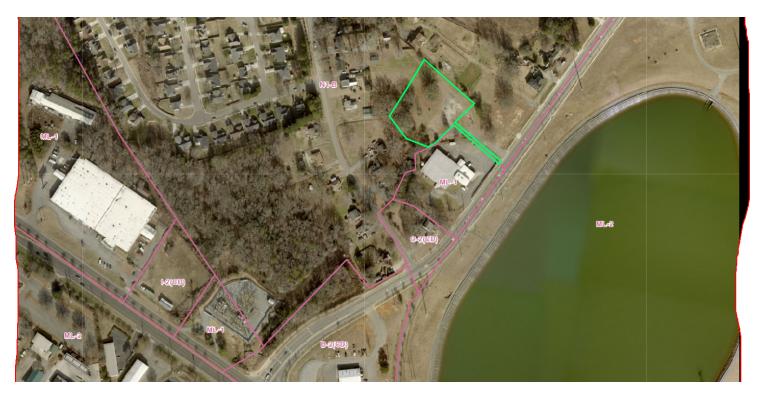

## **347 OAKDALE RD**

CHARLOTTE, NC 28216

### PROPERTY DESCRIPTION

The property at 347 Oakdale Rd, Charlotte, NC, 28216, presents a valuable investment opportunity for prospective land or residential investors. Zoned R-4, this plot offers versatile development potential in the coveted Charlotte area. With its prime location, this property is perfectly situated to capitalize on the thriving real estate market in the region. Its strategic positioning provides easy access to various amenities, allowing for a seamless and convenient lifestyle for potential occupants.

#### **OFFERING SUMMARY**

Sale Price:

| Lot Size:         |          |          | 59,371 SF |
|-------------------|----------|----------|-----------|
| DEMOGRAPHICS      | 1 MILE   | 5 MILES  | 10 MILES  |
| Total Households  | 1,761    | 63,309   | 252,666   |
| Total Population  | 4,291    | 148,110  | 580,031   |
| Average HH Income | \$50,923 | \$64,126 | \$82,208  |