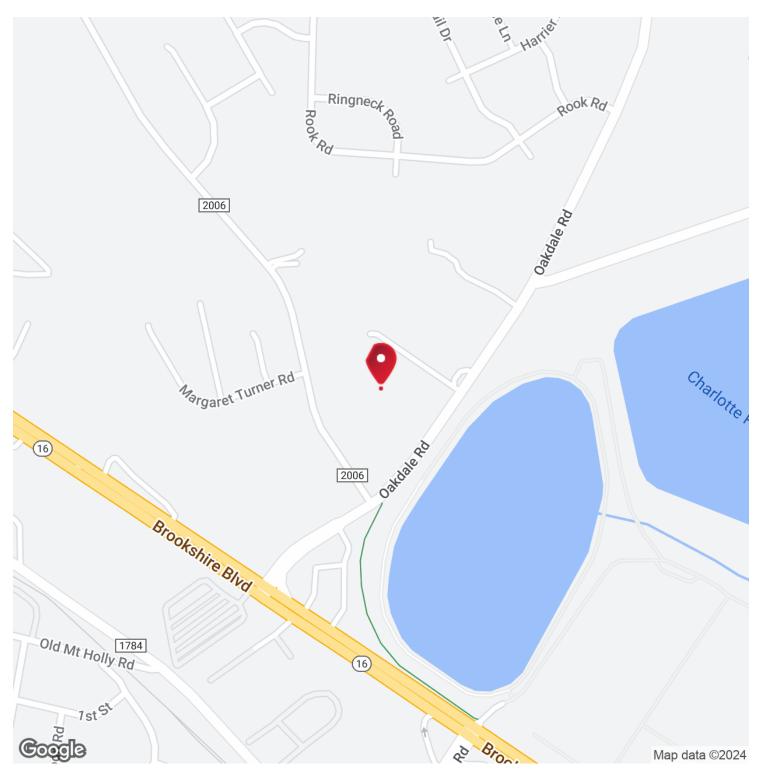

## **347 OAKDALE RD**

CHARLOTTE, NC 28216

### PROPERTY DESCRIPTION

The property at 347 Oakdale Rd, Charlotte, NC, 28216, presents a valuable investment opportunity for prospective land or residential investors. Zoned R-4, this plot offers versatile development potential in the coveted Charlotte area. With its prime location, this property is perfectly situated to capitalize on the thriving real estate market in the region. Its strategic positioning provides easy access to various amenities, allowing for a seamless and convenient lifestyle for potential occupants.