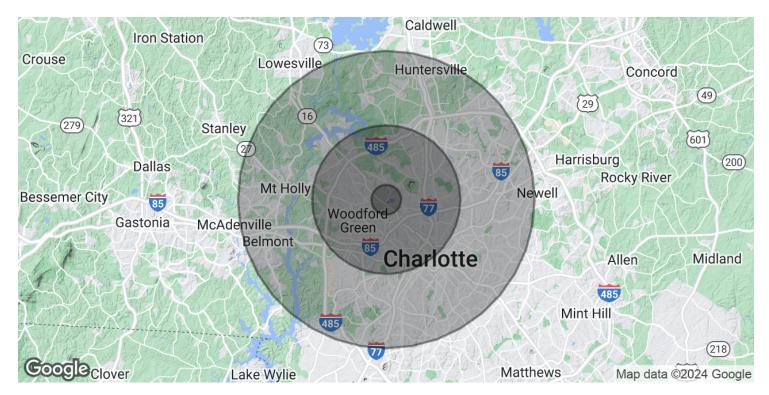

#### **OFFERING SUMMARY**

Sale Price:

| Lot Size:         |          |          | 59,371 SF |
|-------------------|----------|----------|-----------|
| DEMOGRAPHICS      | 1 MILE   | 5 MILES  | 10 MILES  |
| Total Households  | 1,761    | 63,309   | 252,666   |
| Total Population  | 4,291    | 148,110  | 580,031   |
| Average HH Income | \$50,923 | \$64,126 | \$82,208  |

## **347 OAKDALE RD**

CHARLOTTE, NC 28216

| POPULATION           | 1 MILE   | 5 MILES  | 10 MILES |
|----------------------|----------|----------|----------|
| Total Population     | 4,291    | 148,110  | 580,031  |
| Average Age          | 34.3     | 34.7     | 35.0     |
| Average Age (Male)   | 30.5     | 33.8     | 34.1     |
| Average Age (Female) | 40.7     | 36.5     | 36.2     |
| HOUSEHOLDS & INCOME  | 1 MILE   | 5 MILES  | 10 MILES |
| Total Households     | 1,761    | 63,309   | 252,666  |
| # of Persons per HH  | 2.4      | 2.3      | 2.3      |
| Average HH Income    | \$50,923 | \$64,126 | \$82,208 |