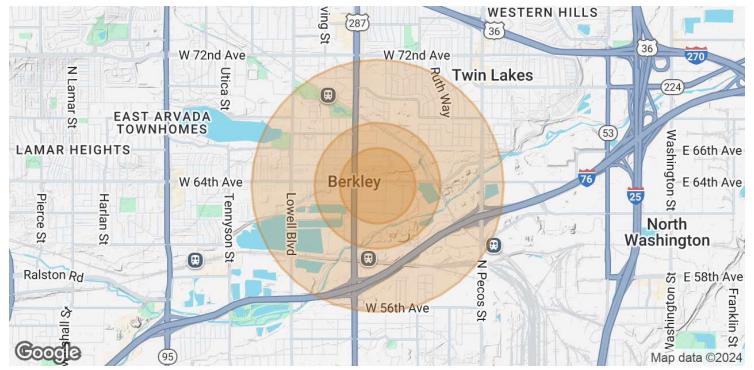

# Commercial Advisors

| POPULATION           | 0.3 MILES | 0.5 MILES | 1 MILE |
|----------------------|-----------|-----------|--------|
| Total Population     | 1,076     | 2,526     | 10,623 |
| Average Age          | 35        | 35        | 37     |
| Average Age (Male)   | 34        | 35        | 36     |
| Average Age (Female) | 37        | 36        | 37     |

| HOUSEHOLDS & INCOME | 0.3 MILES | 0.5 MILES | 1 MILE    |
|---------------------|-----------|-----------|-----------|
| Total Households    | 342       | 867       | 3,771     |
| # of Persons per HH | 3.1       | 2.9       | 2.8       |
| Average HH Income   | \$134,225 | \$125,024 | \$106,917 |
| Average House Value | \$683,646 | \$677,153 | \$657,384 |

Demographics data derived from AlphaMap