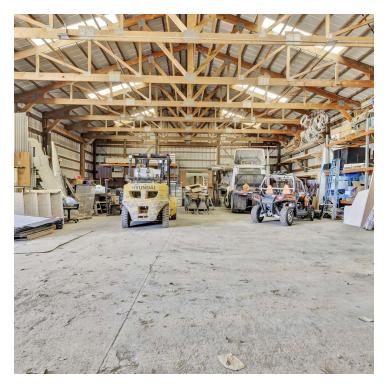

### **PROPERTY OVERVIEW**

9,048 SF industrial building on 1.00 acre with ample parking, yard, 4 oversized drive-in doors, 18' clears, and office area with reception desk. The property is in immediate proximity to Federal Blvd., I-76 East & West, and I-70.

### **PROPERTY HIGHLIGHTS**

- 1 Acre Lot
- Ample Parking
- 4 Oversized Drive-Ins
- 18' Clear Height
- Private Offices, Restroom, & Reception