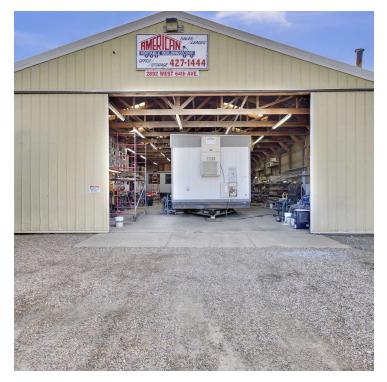

2892 W 64th Ave Denver, CO 80221

### **PROPERTY OVERVIEW**

9,048 SF industrial building on 1.00 acre with ample parking, yard, 4 oversized drive-in doors, 18' clears, and office area with reception desk. The property is in immediate proximity to Federal Blvd., I-76 East & West, and I-70.

### **PROPERTY HIGHLIGHTS**

- 1 Acre Lot
- Ample Parking
- 4 Oversized Drive-Ins
- 18' Clear Height
- Private Offices, Restroom, & Reception