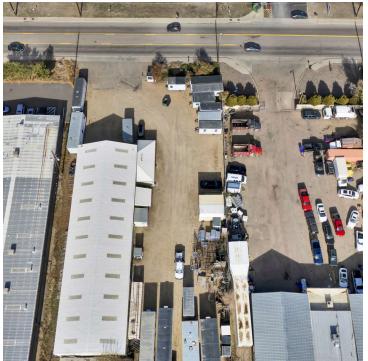

2892 W 64th Ave Denver, CO 80221

### **PROPERTY OVERVIEW**

9,048 SF industrial building on 1.00 acre with ample parking, yard, 4 oversized drive-in doors, 18' clears, and office area with reception desk. The property is in immediate proximity to Federal Blvd., I-76 East & West, and I-70.