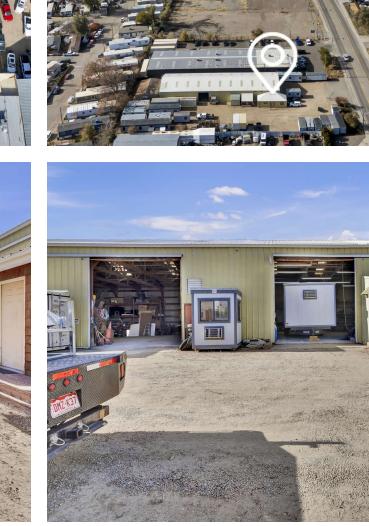

2892 W 64th Ave Denver, CO 80221

### **PROPERTY OVERVIEW**

9,048 SF industrial building on 1.00 acre with ample parking, yard, 4 oversized drive-in doors, 18' clears, and office area with reception desk. The property is in immediate proximity to Federal Blvd., I-76 East & West, and I-70.

### **PROPERTY HIGHLIGHTS**

- 1 Acre Lot
- Ample Parking
- 4 Oversized Drive-Ins
- 18' Clear Height
- Private Offices, Restroom, & Reception