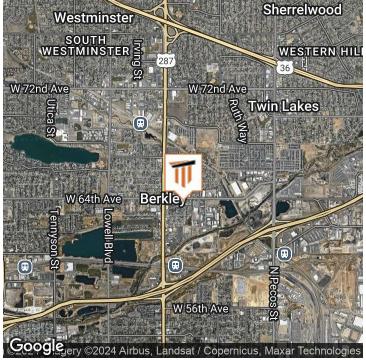

2892 W 64th Ave Denver, CO 80221

### **PROPERTY OVERVIEW**

9,048 SF industrial building on 1.00 acre with ample parking, yard, 4 oversized drive-in doors, 18' clears, and office area with reception desk. The property is in immediate proximity to Federal Blvd., I-76 East & West, and I-70.