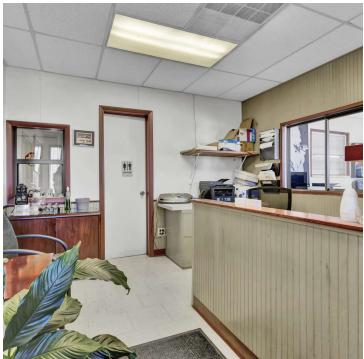

### **PROPERTY OVERVIEW**

9,048 SF industrial building on 1.00 acre with ample parking, yard, 4 oversized drive-in doors, 18' clears, and office area with reception desk. The property is in immediate proximity to Federal Blvd., I-76 East & West, and I-70.

### **PROPERTY HIGHLIGHTS**

- 1 Acre Lot
- Ample Parking
- 4 Oversized Drive-Ins
- 18' Clear Height
- Private Offices, Restroom, & Reception