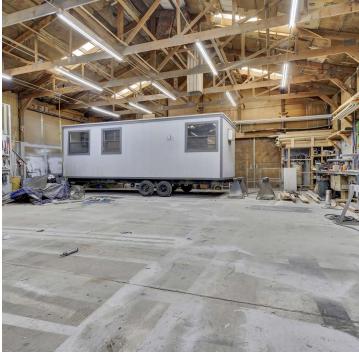

### **PROPERTY OVERVIEW**

9,048 SF industrial building on 1.00 acre with ample parking, yard, 4 oversized drive-in doors, 18' clears, and office area with reception desk. The property is in immediate proximity to Federal Blvd., I-76 East & West, and I-70.

### **PROPERTY HIGHLIGHTS**

- 1 Acre Lot
- Ample Parking
- 4 Oversized Drive-Ins
- 18' Clear Height
- Private Offices, Restroom, & Reception