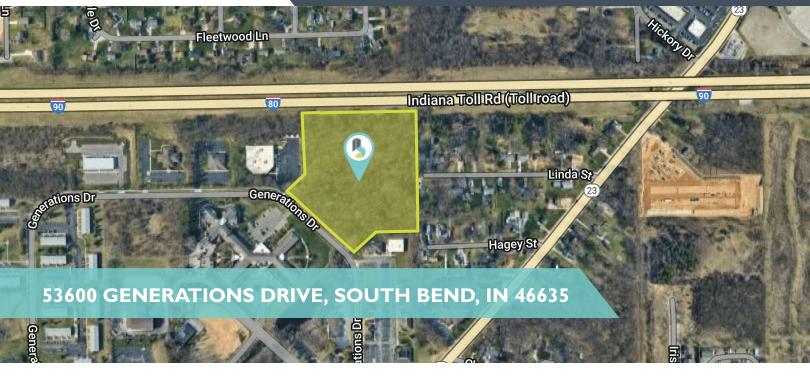

## **53600 GENERATIONS DRIVE**

## **PROPERTY HIGHLIGHTS**

- 9.85 acre site for sale
- Property fronts on Generations Drive and the Toll Road(I-80/90)
- · Zoned R-2 Multifamily and on the Metronet Zing Dark Fiber line
- · Ideal for multifamily, assisted living or nursing home or convalescent facilities, schools (K-12), child care or ministry, and religious uses.
- · Located in the Foundation Center Office Park among multifamily and medical and professional offices, proximate to extensive restaurant, shopping, and hotel infrastructure, and the St. Joseph Regional Medical Center.

| SALE PRICE | \$549,000  |
|------------|------------|
|            |            |
| Lot Size:  | 9.85 Acres |