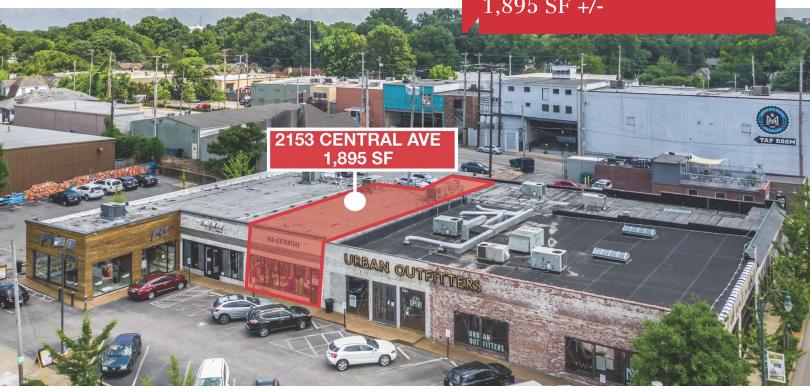

Retail 1,895 SF +/-

For Lease

### **Property Features**

• 2153 Central Ave: 1,895 SF

Asking rent per SF per year: \$32.92 MG

• Ceiling Height: 14 ft

• 72 ft deep by 26 ft wide

Two Restrooms

 Prime retail space in Midtown, Memphis across from Railgarten & next door to Urban Outfitters and Pavo Salon