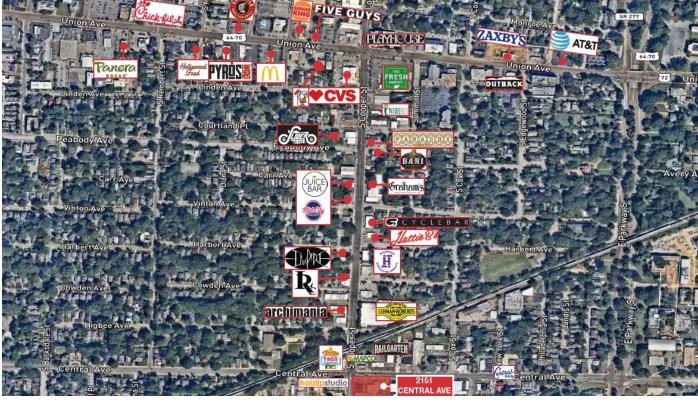

### **Property Features**

• 2153 Central Ave: 1,895 SF

Asking rent per SF per year: \$32.92 MG

• Ceiling Height: 14 ft

• 72 ft deep by 26 ft wide

Two Restrooms

 Prime retail space in Midtown, Memphis across from Railgarten & next door to Urban Outfitters and Pavo Salon