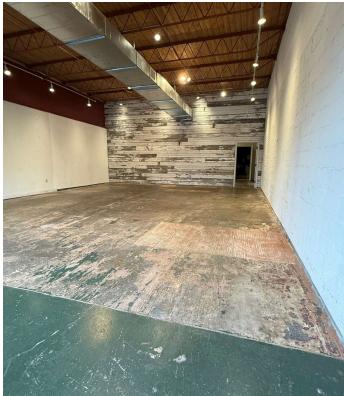

### **Property Features**

• 2153 Central Ave: 1,895 SF

Asking rent per SF per year: \$32.92 MG

• Ceiling Height: 14 ft

• 72 ft deep by 26 ft wide

Two Restrooms

 Prime retail space in Midtown, Memphis across from Railgarten & next door to Urban Outfitters and Pavo Salon