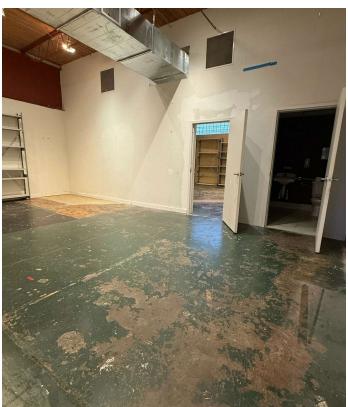

### **Property Features**

• 2153 Central Ave: 1,895 SF

Asking rent per SF per year: \$32.92 MG

• Ceiling Height: 14 ft

• 72 ft deep by 26 ft wide

Two Restrooms

 Prime retail space in Midtown, Memphis across from Railgarten & next door to Urban Outfitters and Pavo Salon