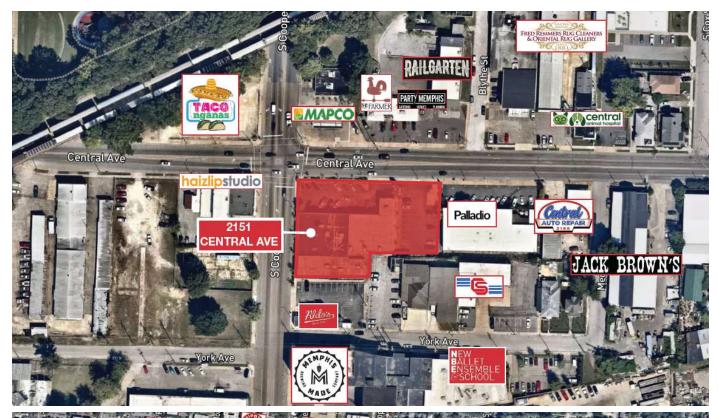

### **Property Features**

• 2153 Central Ave: 1,895 SF

Asking rent per SF per year: \$32.92 MG

• Ceiling Height: 14 ft

• 72 ft deep by 26 ft wide

Two Restrooms

 Prime retail space in Midtown, Memphis across from Railgarten & next door to Urban Outfitters and Pavo Salon