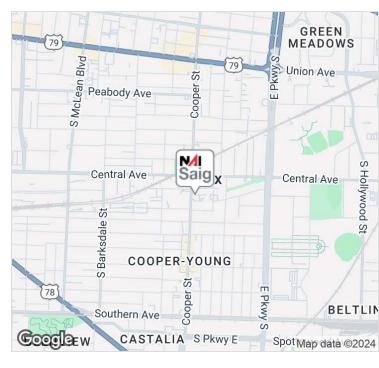

### 2151-2159 Central Ave

Memphis, Tennessee 38104

### **Property Features**

• 2153 Central Ave: 1,895 SF

Asking rent per SF per year: \$32.92 MG

• Ceiling Height: 14 ft

• 72 ft deep by 26 ft wide

Two Restrooms

 Prime retail space in Midtown, Memphis across from Railgarten & next door to Urban Outfitters and Pavo Salon