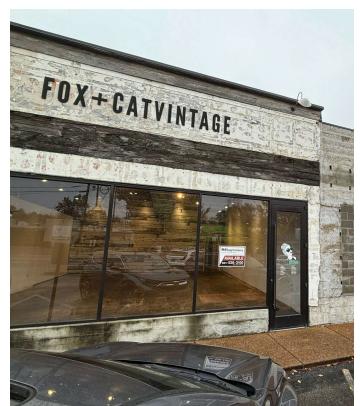

### **Property Features**

• 2153 Central Ave: 1,895 SF

Asking rent per SF per year: \$32.92 MG

• Ceiling Height: 14 ft

• 72 ft deep by 26 ft wide

Two Restrooms

 Prime retail space in Midtown, Memphis across from Railgarten & next door to Urban Outfitters and Pavo Salon