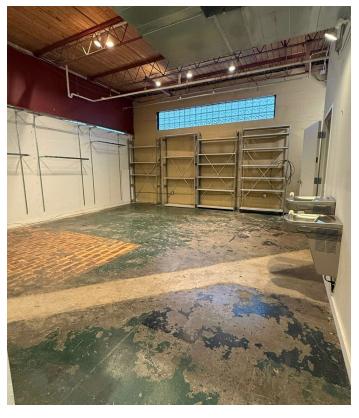

### **Property Features**

• 2153 Central Ave: 1,895 SF

Asking rent per SF per year: \$32.92 MG

• Ceiling Height: 14 ft

• 72 ft deep by 26 ft wide

Two Restrooms

 Prime retail space in Midtown, Memphis across from Railgarten & next door to Urban Outfitters and Pavo Salon