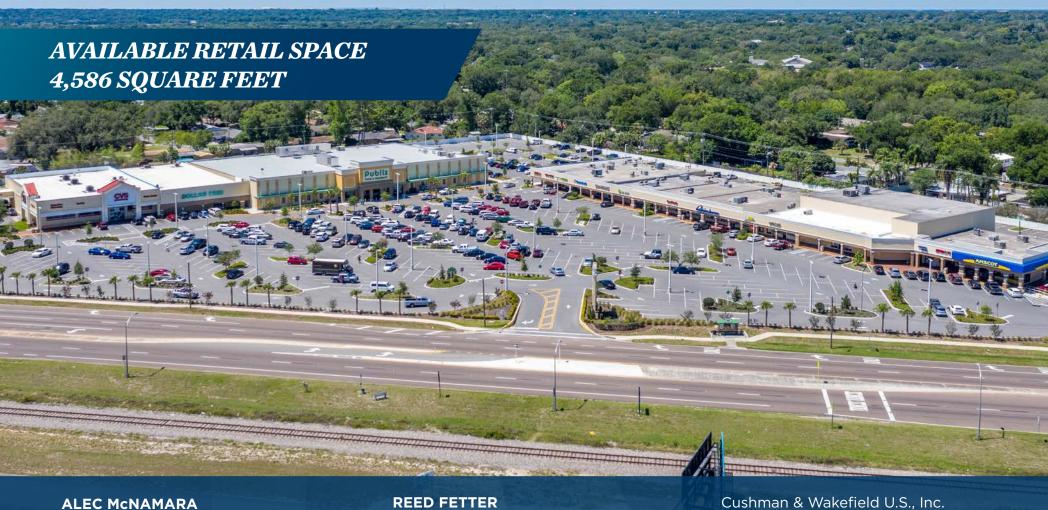

#### PROPERTY **Details**

- Availability: 4,586 SF of Retail Space
- Access: Three entrances and access points at a signalized intersection.
- **Co-Tenancy:** A strong mix of national, regional, and local tenants that thrive in neighborhood/highway commercial property.
- **Exposure:** Direct Frontage on major market thoroughfare with unimpeded visibility from Bartow Rd and available Pylon Signage.
- Gross Retail Area: 120,150 Square Feet.
- Parking: Ample available parking with 573 parking spaces.
- Traffic: US Highway 98 host daily traffic of 38,500 CPD.

## PROPERTY *Highlights*

- Grove Park Shopping Center hosts a prominent tenant mix with notable national co-tenants Publix Supermarkets, CVS Pharmacy, Amscot, The UPS Store, Subway, Domino's Pizza, and Rainbow Apparel.
- The property is located in proximity to densely populated portions of the Lakeland submarket, Downtown Lakeland, Florida Southern College, and Southeastern University.
- Lakeland has a strong and diverse marketplace as home to Publix Supermarkets Headquarters with over 8,000 employees and a rapidly expanding transport/logistics industry that includes a large presence by Amazon.