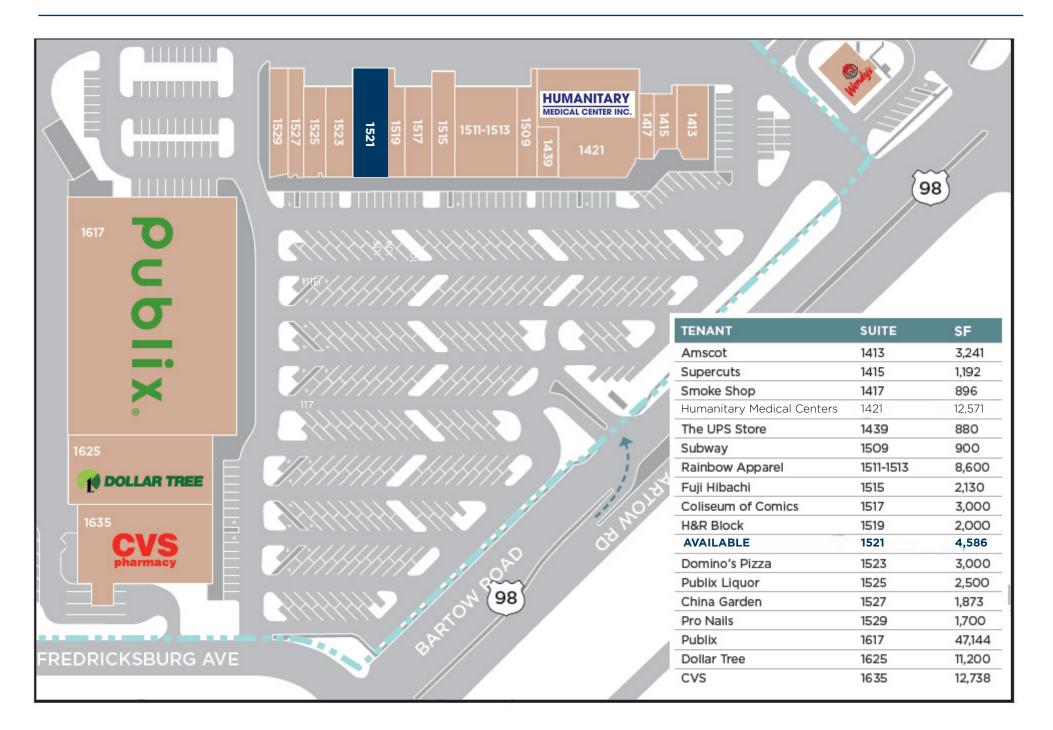

#### PROPERTY **Details**

- Availability: 4,586 SF of Retail Space
- Access: Three entrances and access points at a signalized intersection.
- **Co-Tenancy:** A strong mix of national, regional, and local tenants that thrive in neighborhood/highway commercial property.
- **Exposure:** Direct Frontage on major market thoroughfare with unimpeded visibility from Bartow Rd and available Pylon Signage.
- Gross Retail Area: 120,150 Square Feet.
- Parking: Ample available parking with 573 parking spaces.
- Traffic: US Highway 98 host daily traffic of 38,500 CPD.

## PROPERTY *Highlights*

- Grove Park Shopping Center hosts a prominent tenant mix with notable national co-tenants Publix Supermarkets, CVS Pharmacy, Amscot, The UPS Store, Subway, Domino's Pizza, and Rainbow Apparel.
- The property is located in proximity to densely populated portions of the Lakeland submarket, Downtown Lakeland, Florida Southern College, and Southeastern University.
- Lakeland has a strong and diverse marketplace as home to Publix Supermarkets Headquarters with over 8,000 employees and a rapidly expanding transport/logistics industry that includes a large presence by Amazon.