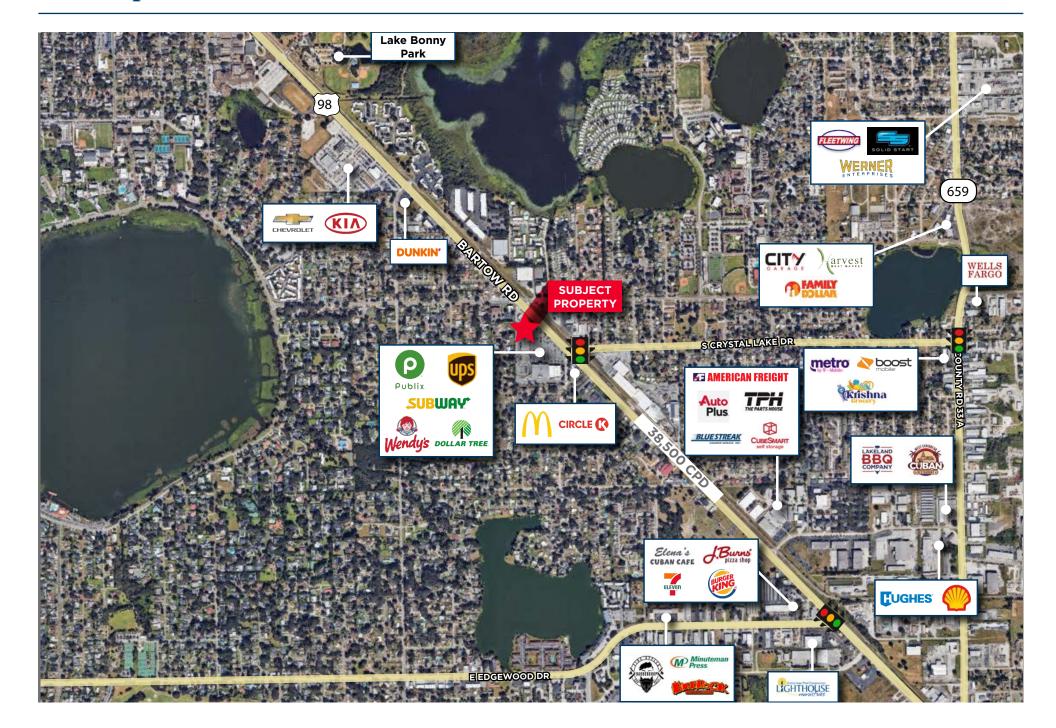

#### PROPERTY **Details**

- Availability: 4,586 SF of Retail Space
- Access: Three entrances and access points at a signalized intersection.
- **Co-Tenancy:** A strong mix of national, regional, and local tenants that thrive in neighborhood/highway commercial property.
- **Exposure:** Direct Frontage on major market thoroughfare with unimpeded visibility from Bartow Rd and available Pylon Signage.
- Gross Retail Area: 120,150 Square Feet.
- Parking: Ample available parking with 573 parking spaces.
- Traffic: US Highway 98 host daily traffic of 38,500 CPD.

## PROPERTY *Highlights*

- Grove Park Shopping Center hosts a prominent tenant mix with notable national co-tenants Publix Supermarkets, CVS Pharmacy, Amscot, The UPS Store, Subway, Domino's Pizza, and Rainbow Apparel.
- The property is located in proximity to densely populated portions of the Lakeland submarket, Downtown Lakeland, Florida Southern College, and Southeastern University.
- Lakeland has a strong and diverse marketplace as home to Publix Supermarkets Headquarters with over 8,000 employees and a rapidly expanding transport/logistics industry that includes a large presence by Amazon.