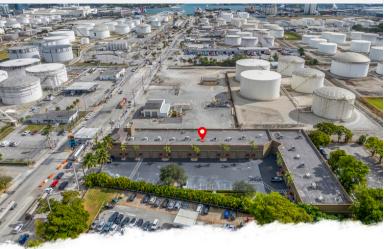

## 708 SPANGLER BLVD FORT LAUDERDALE, FL 33316

Discover a fully renovated 1,500 SF luxury industrial/commercial warehouse condo, ideally located near Ft. Lauderdale Airport and Seaport within a vibrant Industrial Man Cave community. This climate-controlled space features 20' clear head ceilings, a reinforced steel 10 inches and a massive mezzanine. 12'x14' oversized door for easy access. Recently upgraded with over \$200K in high-end finishes, it includes 6 LED TVs, BOSE surround sound, a pool table, two renovated bathrooms, wet bars, a highend kitchen, and a 5,000 lbs hydraulic lift. The property boasts a private gated entrance with security surveillance, a new roof, individual water meters, and low maintenance fees, offering the perfect blend of functionality, style, and security.