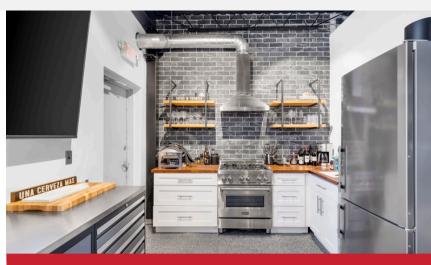

## 708 SPANGLER BLVD FORT LAUDERDALE, FL 33316

Discover a fully renovated 1,500 SF luxury industrial/commercial warehouse condo, ideally located near Ft. Lauderdale Airport and Seaport within a vibrant Industrial Man Cave community. This climate-controlled space features 20' clear head ceilings, a reinforced steel 10 inches and a massive mezzanine. 12'x14' oversized door for easy access. Recently upgraded with over \$200K in high-end finishes, it includes 6 LED TVs, BOSE surround sound, a pool table, two renovated bathrooms, wet bars, a highend kitchen, and a 5,000 lbs hydraulic lift. The property boasts a private gated entrance with security surveillance, a new roof, individual water meters, and low maintenance fees, offering the perfect blend of functionality, style, and security.