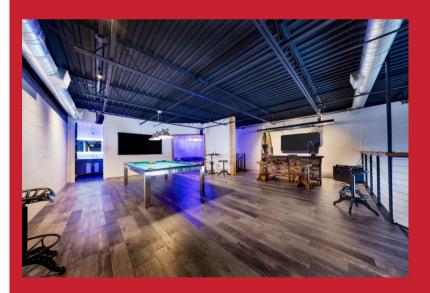

## 708 SPANGLER BLVD FORT LAUDERDALE, FL 33316

Discover a fully renovated 1,500 SF luxury industrial/commercial warehouse condo, ideally located near Ft. Lauderdale Airport and Seaport within a vibrant Industrial Man Cave community. This climate-controlled space features 20' clear head ceilings, a reinforced steel 10 inches and a massive mezzanine. 12'x14' oversized door for easy access. Recently upgraded with over \$200K in high-end finishes, it includes 6 LED TVs, BOSE surround sound, a pool table, two renovated bathrooms, wet bars, a highend kitchen, and a 5,000 lbs hydraulic lift. The property boasts a private gated entrance with security surveillance, a new roof, individual water meters, and low maintenance fees, offering the perfect blend of functionality, style, and security.