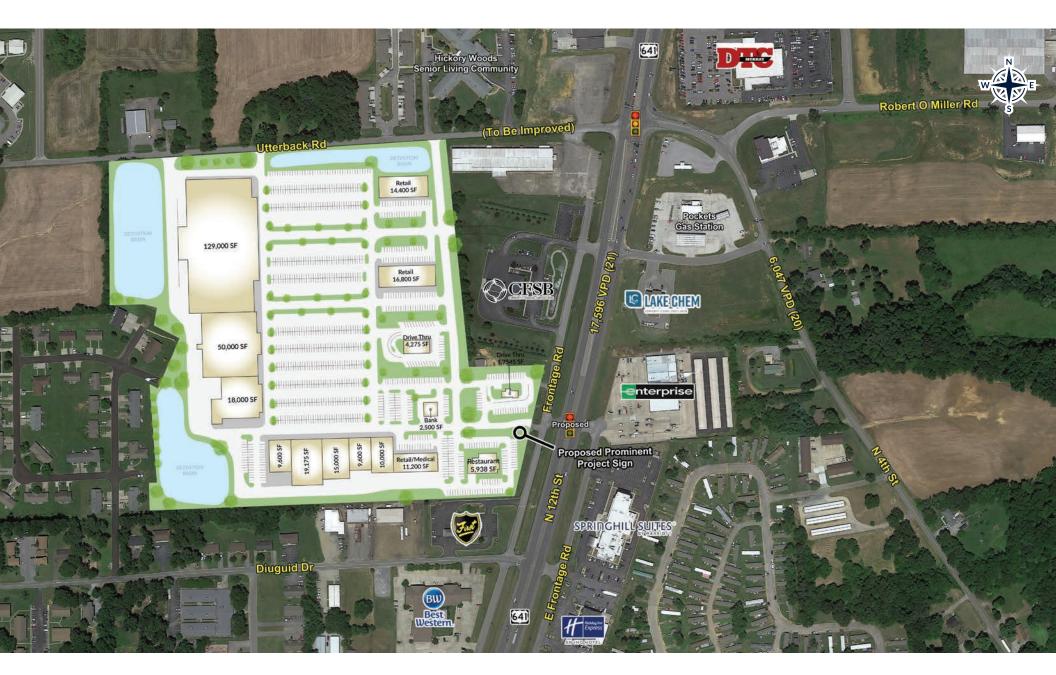

#### NORTH 12TH STREET SITE PLAN AERIAL MURRAY, KENTUCKY

**Concept Plan** Utterback Rd ----Retail 14,400 SF 129,000 SF Retail 16,800 SF HIIIIIII Drive Thru 50,000 SF 4,275 SF US HWY 641 Drive Thru 1,7545 SF <u></u> 18,000 SF Proposed 2,500 SF O 9,600 SF 10,000 SF THITTINI HIHHHH 15,000 SF Retail/Medical Proposed Prominent Restaurant 11.200 SF Project Sign 5,938 SF 502.426.1050 | HOGANDEV.COM

### **Features**

Proposed 38.6-acre mixed-use development in the prominent northern trade area of Murray, KY with big-box, junior anchor, inline and outparcel opportunities available

Proposed signalized intersection in front of site at North 12th Street. Site also has signalized access off Utterback Road to an additional signalized intersection to North 12th St

Site has excellent visibility from North 12 Street with prominent proposed center pylon signage

Immediate area retailers and restaurants include: Walmart, Lowe's, Kroger, Marshalls, Burke's, Big Lots, Culvers, Popeyes, Panera Bread, Cracker Barrel as well as hotels SpringHill Suites, Holiday Inn and Hampton Inn

Over 17,596 (21)

VEHICLES PER DAY

on N 12th Street
in front of site