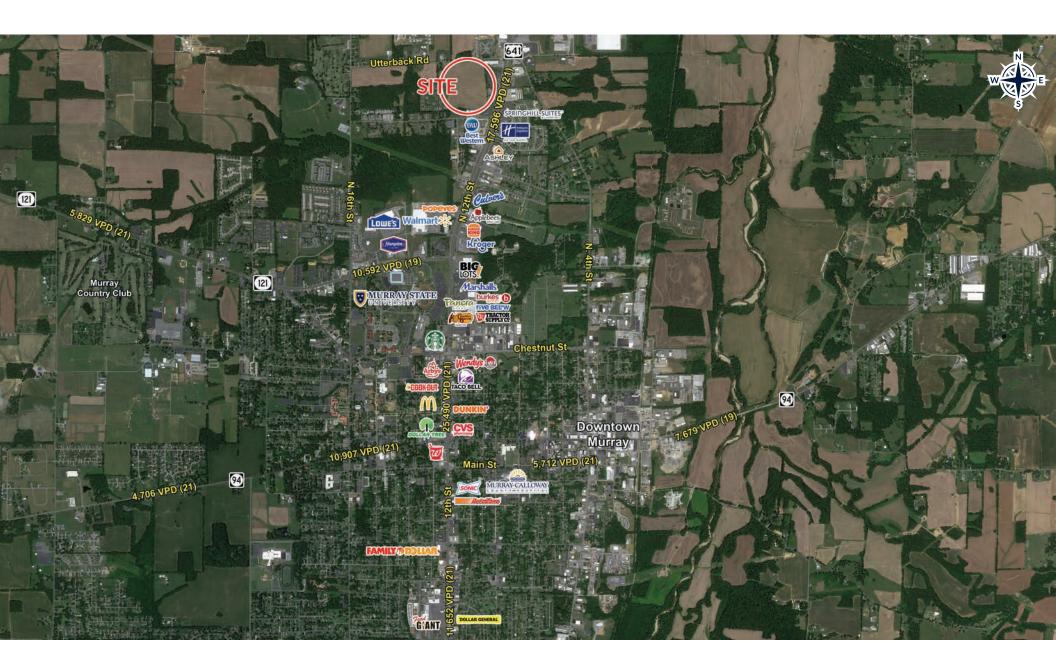

Site has excellent visibility from North 12 Street with prominent proposed center pylon signage

Immediate area retailers and restaurants include: Walmart, Lowe's, Kroger, Marshalls, Burke's, Big Lots, Culvers, Popeyes, Panera Bread, Cracker Barrel as well as hotels SpringHill Suites, Holiday Inn and Hampton Inn

Murray, KY is home to Murray State University with a student population of 9,427 and was named "Friendliest Small Town in America" by Rand McNally and USA Today.

Murry, KY trades to over 100,000 people and is the seat to Calloway County

Over 17,596 (21)

VEHICLES PER DAY

on N 12th Street
in front of site

### NORTH 12TH STREET MURRAY, KENTUCKY MID AERIAL