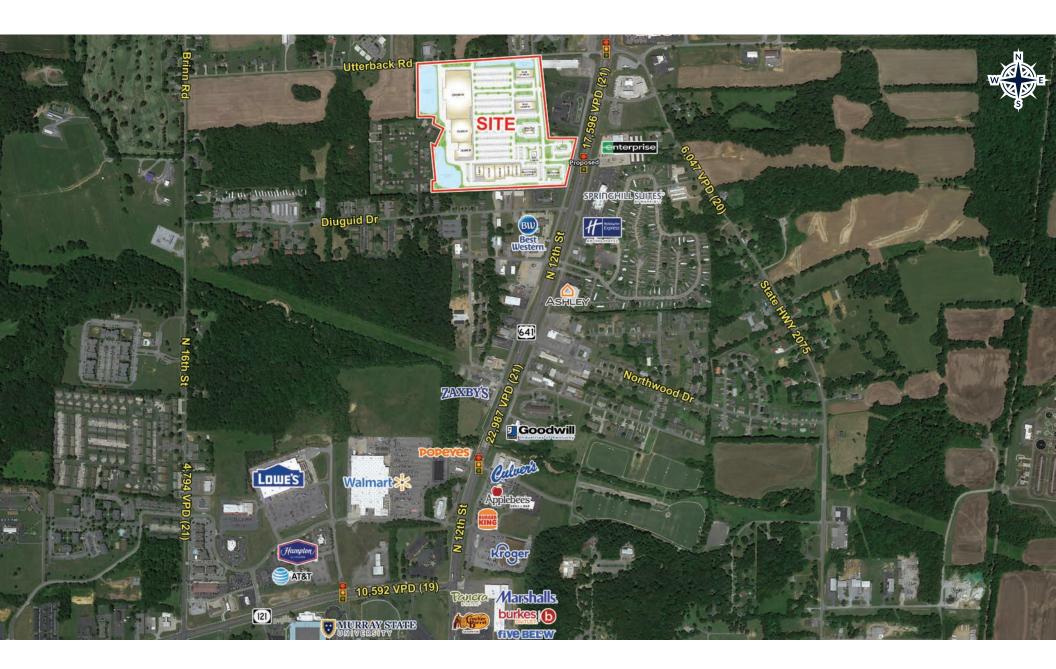

### **Features**

Proposed 38.6-acre mixed-use development in the prominent northern trade area of Murray, KY with big-box, junior anchor, inline and outparcel opportunities available

Proposed signalized intersection in front of site at North 12th Street. Site also has signalized access off Utterback Road to an additional signalized intersection to North 12th St

Site has excellent visibility from North 12 Street with prominent proposed center pylon signage

Immediate area retailers and restaurants include: Walmart, Lowe's, Kroger, Marshalls, Burke's, Big Lots, Culvers, Popeyes, Panera Bread, Cracker Barrel as well as hotels SpringHill Suites, Holiday Inn and Hampton Inn

Over 17,596 (21)

VEHICLES PER DAY

on N 12th Street
in front of site

#### NORTH 12TH STREET **MURRAY AERIAL** MURRAY, KENTUCKY