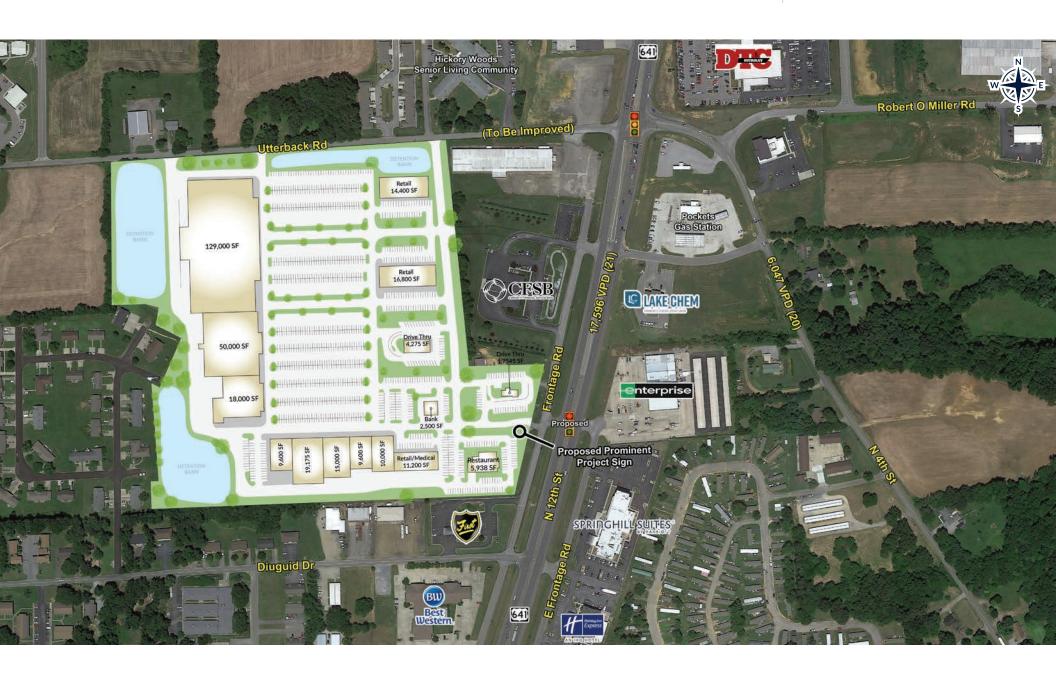

#### NORTH 12TH STREET SITE PLAN AERIAL MURRAY, KENTUCKY

**Concept Plan** Utterback Rd ----Retail 14,400 SF 129,000 SF Retail 16,800 SF HIIIIIII Drive Thru 50,000 SF 4,275 SF US HWY 641 Drive Thru 1,7545 SF <u></u> 18,000 SF Proposed 2,500 SF O 9,600 SF 10,000 SF THITTINI HIHHHH 15,000 SF Retail/Medical Proposed Prominent Restaurant 11.200 SF Project Sign 5,938 SF 502.426.1050 | HOGANDEV.COM

Murray, KY

CONCEPT PLAN

NORTH 12TH STREET

MURRAY, KENTUCKY