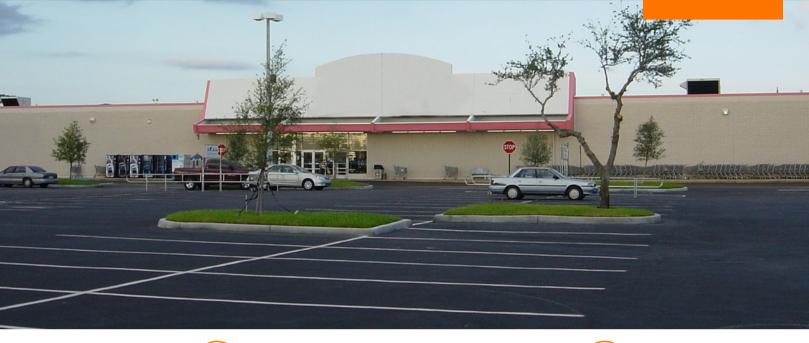

### **INDIAN RIVER PLAZA**

1501 US Highway 1 | Vero Beach, FL 32960

**Retail For Lease** 

CALL FOR RATES

54,092 SF

- Anchor space available Former Kmart.
- Join Tractor Supply Co, Tropical Smoothie, Moes, and USPS.
- Surrounding retailers include Publix, Walmart Neighborhood Market, Starbucks, Walgreens and more.
- Strong visibility and traffic counts from US 1.
- US Highway 1 Daily Traffic of 28,000 CPD.