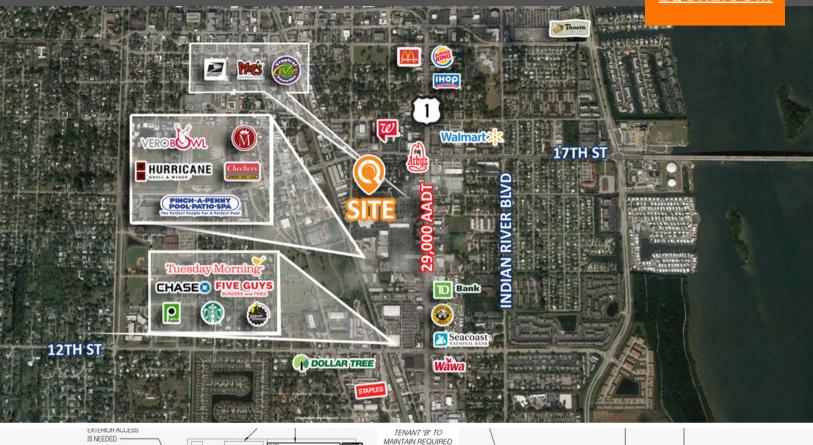

### **INDIAN RIVER PLAZA**

1501 US Highway 1 | Vero Beach, FL 32960

**Retail For Lease** 

CALL FOR RATES

54,092 SF

- Anchor space available Former Kmart.
- Join Tractor Supply Co, Tropical Smoothie, Moes, and USPS.
- Surrounding retailers include Publix, Walmart Neighborhood Market, Starbucks, Walgreens and more.
- Strong visibility and traffic counts from US 1.
- US Highway 1 Daily Traffic of 28,000 CPD.