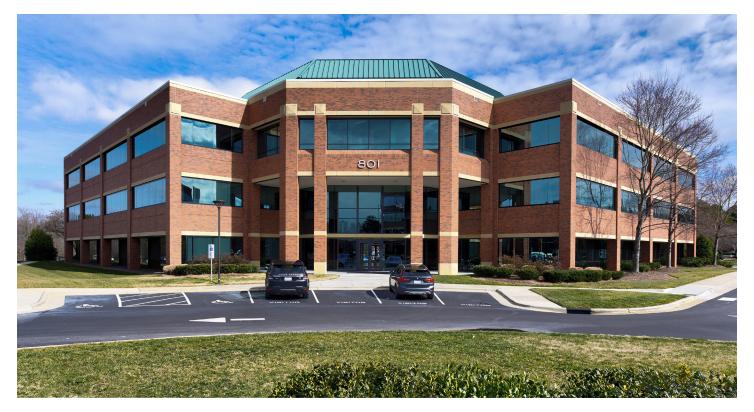

## **801 CORPORATE CENTER**

Center Office Complex | West Raleigh

## **BUILDING SPECIFICATIONS**

| Square Footage     | 100,923 SF |
|--------------------|------------|
| No. of Floors      | 3          |
| Typical Floor Size | 33,000 SF  |
| Total Parking      | 4/1,000    |

- Part of three-building Class A office campus with access to shared amenities
- Modernized lobby delivery 2023
- Full service childcare adjacent to office complex
- Prominent location off I-40 offering quick access to downtown Raleigh, RDU Airport, RTP and Cary
- Easy access to numerous hotels and restaurants, coffee shops and new Drive Shack